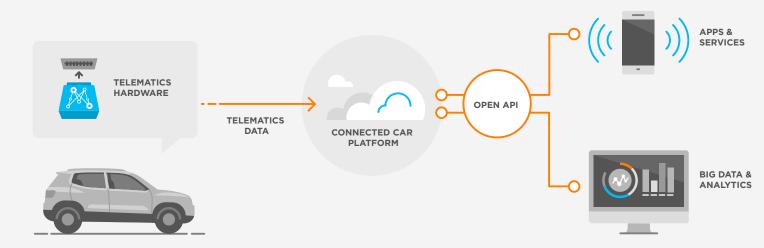

# Mojio Unlocks Hidden Data From Nearly Any Car

Completely scalable and hardware agnostic, Mojio provides all the elements needed to launch your connected car service.

### **Data That Matters**

Your customers' cars are computers on wheels generating massive amounts of data. Thankfully, our platform knows how to handle it.