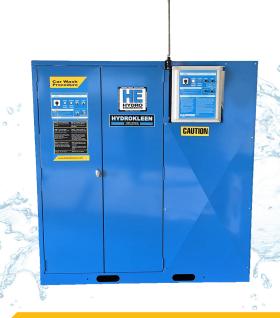

## **ICW**

If we can assist to make your car washing simple and environmentally acceptable, then we both meet our goals.

The ICW is simple, with a selector switch for Wash or Rinse. Recycled water is used through a Hydroblaster or microfiber brush, to remove stubborn dirt and bugs, just like a self serve car wash. When finished, a quick flip of the switch changes the wand to rinse (with fresh or spot free water).

The Hydrokleen ICW incorporates mechanical and biological filtration and will provide clean and odor free recycled water. No sewer connection? No problem.

Contact the experts at Hydro Engineering Inc 800.247.8424 801.972.1181 outside USA www.hydroblaster.com