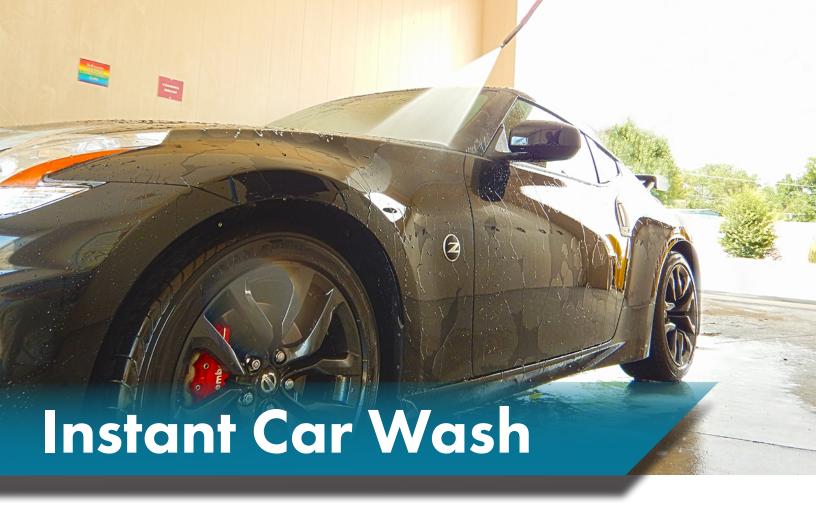

## **ICW**

If we can assist to make your car washing simple and environmentally acceptable, then we both meet our goals.

The ICW is simple, with a selector switch for Wash or Rinse. Recycled water is used through a Hydroblaster or microfiber brush, to remove stubborn dirt and bugs, just like a self serve car wash. When finished, a quick flip of the switch changes the wand to rinse (with fresh or spot free water).