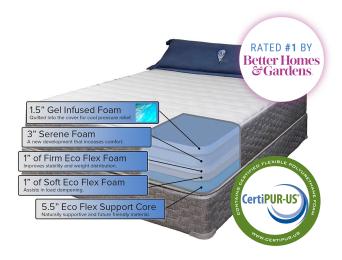

# **FEATURES**

### SUPPORT CORE

5.5" high density Eco Flex support core

### COMFORT LAYERS

3.0" Serene Foam (Serene Foam is more supportive than any other foam on the market today and is a pressure sensitive foam)

2.0" Eco Flex layer made up of 1.0" soft foam and 1.0" medium foam

#### COVER

1.5" Gel Infused Memory foam quilted into the cover (extra cooling and support)