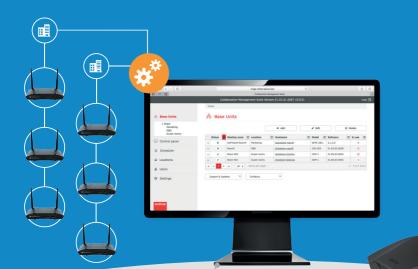

#### INTRODUCING WEPRESENT'S

#### **Management Suite**

- Manage all devices on network
- Schedule updates and system events
- Allow remote visibility of whole facility
- Reduce IT department troubleshooting efforts