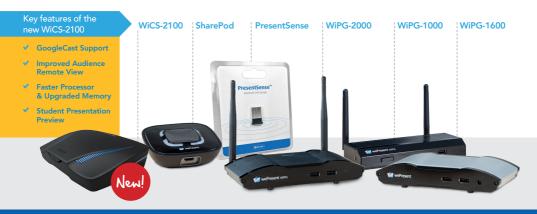

#### Get in the fast lane with wePresent wireless collaboration.

We offer 4 systems to choose from: our **presentation** model WiPG-1000, **interactive** models WiPG-1600 and WiPG-2000, and the NEW **collaboration** model WiCS-2100. For including peripheral devices such as microscopes or document cameras, the SharePod is a great HDMI accessory to the wePresent devices. PresentSense makes your wireless experience even quicker, with lightening fast bluetooth connection.

#### WiCS-2100

- GoogleCast Support
- Improved Audience Remote View
- Faster Processor and Upgraded Memory
- Moderator preview and intuitive collaboration

For more info and to schedule a demo:

+31 10 229 3495 info@wePresentWiFi.com