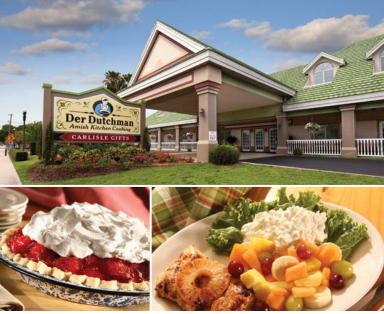

### WALNUT CREEK

In this quaint little town on a high ridge overlooking the beautiful Goosebottom Valley, you will find our flagship restaurant, gift shop and inn.

## Der Dutchman Restaurant & Bakery

Restaurant Mon—Sat, 7am to 8pm Bakery Mon—Sat, 6am to 8pm

#### Carlisle Inn

*Open All Year, except Christmas Eve* — Noon Closing *Christmas Day* — Closed

### **Carlisle Gifts**

Mon–Sat, 9am to 8pm Seasonal (Jan-Feb) Mon–Thurs, 9am to 6pm Fri & Sat, 9am to 8pm