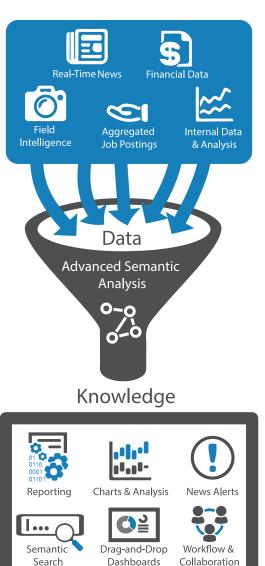

### **What Makes Us Different?**

Traditional CI software relies on meticulously built taxonomies that must be maintained. Knowledge360® leverages the power of Natural Language Processing (NLP) and advanced machine learning technologies to semantically analyze your data, save users time, and identify trends faster.

**Save time organizing information.** Custom dashboards and a widgetized framework enable each user to consume data in a format that makes the most sense to them.

**Save time collecting information.** Subscribe to company profiles to receive real-time updates on company-specific news, financial information, hiring trends, patent applications, and more.

**Save time building and formatting reports.** Build on-demand reports only once using the Knowledge360® report builder and quickly share dynamic weekly, monthly, or quarterly reports.

**Save time developing analysis.** Import existing analysis from Excel or use the Knowledge360® tag cloud to help develop charts and analysis highlighting key trends in your data.

**Save time sharing news and insights.** Share reports, news, and analysis with key stakeholders, your team, an entire department, or across a global enterprise.

Automate routine tasks, such as information collection and organization, and spend up to 45% more time on analysis.