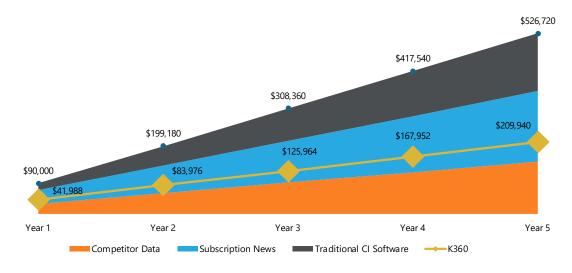

Over a 5-year period, Knowledge360® users can **save more than** \$315,000 over non-users.