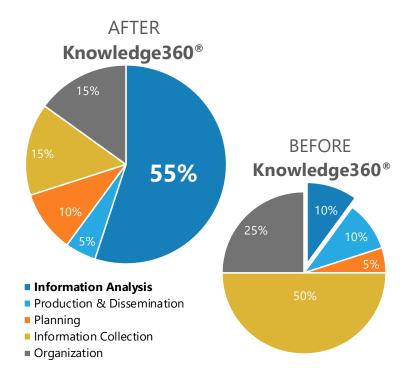

**Save time sharing news and insights.** Share reports, news, and analysis with key stakeholders, your team, an entire department, or across a global enterprise.

Automate routine tasks, such as information collection and organization, and spend up to 45% more time on analysis.