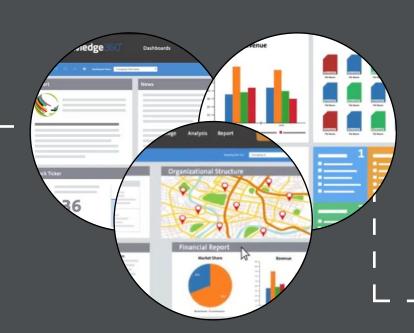

### Knowledge360® gives you insight into your competition

with comprehensive competitor information, cutting-edge analytics, and robust knowledge management tools, all while saving you time and money.

#### 3-IN-1 SOLUTION

Knowledge360® offers Competitive Intelligence, Knowledge Management, and Workflow & Collaboration tools all rolled into one easy-to-use SaaS solution.

**Save time organizing information.** Custom dashboards and a widgetized framework enable each user to consume data in a format that makes the most sense to them.

**Save time collecting information.** Subscribe to company profiles to receive real-time updates on company-specific news, financial information, hiring trends, patent applications, and more.

**Save time building and formatting reports.** Build on-demand reports only once using the Knowledge360® report builder and quickly share dynamic weekly, monthly, or quarterly reports.

**Save time developing analysis.** Import existing analysis from Excel or use the Knowledge360® tag cloud to help develop charts and analysis highlighting key trends in your data.