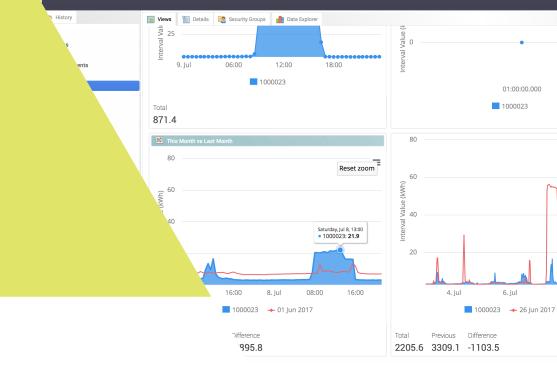

#### Explore Your Data Visually

Use the data explorer and dashboard features to visualise your data and deliver it to your users in a meaningful way.