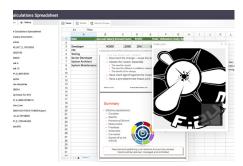

## Create Reports & Analysis

Our Javascript engine allows you to create custom analysis and reports, in HTML and spreadsheet formats. These can be stored & distributed.