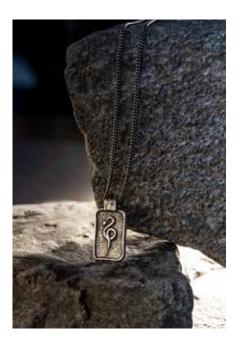

ANGUIS NECKLACE

Symbolic of temptation, knowledge, and discovery, snakes are also emblems of healing, creativity, and transformation.

We are humbled and delighted to introduce our POET to the world.

POET jewelry is designed in California and hand-crafted in Bali, using trusted artisan carving and casting techniques. We take care to create our jewelry in the most earthfriendly way possible, with a mix of the finest materials available. Our sterling silver may contain up to 50% recycled silver. We also use Antique Brass that will gain a patina over time, along with leathers and cords that will age and grow softer with wear.