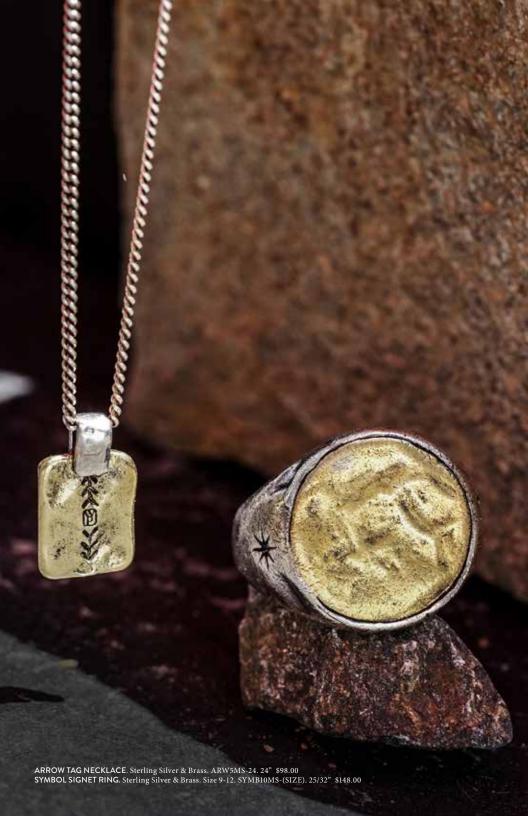

#### DARK OXY SIGNET RING

Our gestural take on the classic men's design, sans initials or illustrations, the Dark Oxy Signet Ring retains its iconic form.

TWO STRAND LEATHER BRACELET - LARGE. Sterling Silver & Leather. 2STRD7SS-LTH-L. 8-1/4" \$143.00