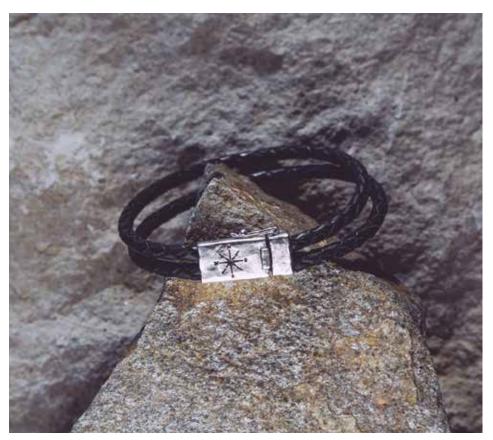

#### DARK OXY SIGNET RING

Our gestural take on the classic men's design, sans initials or illustrations, the Dark Oxy Signet Ring retains its iconic form.

TWO STRAND LEATHER BRACELET - LARGE. Sterling Silver & Leather. 2STRD7SS-LTH-L. 8-1/4" \$143.00