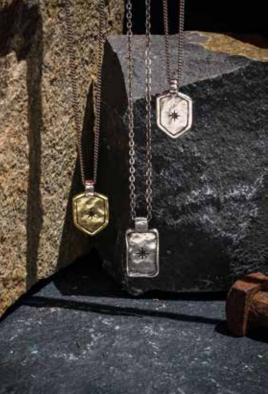

#### STAR SHIELD NECKLACE

Our fascination with heraldry compelled us to make some designs of our own... Our Star Shield Necklace features a handsome, shield-shaped pendant engraved with a blazon-worthy starburst and some other linear details.

#### STAR SHIELD NECKLACE.

Sterling Silver & Brass. SHLD5MS-24. 24" \$98.00

#### POLARIS NECKLACE.

Sterling Silver. POL5SS-24. 24" \$121.00

#### STAR SHIELD NECKLACE.

Sterling Silver. SHLD5SS-24. 24" \$110.00