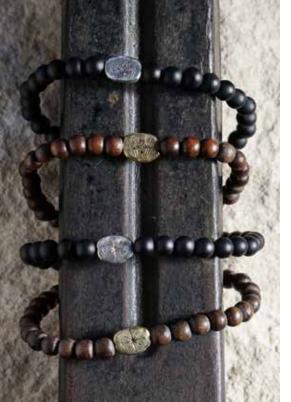

#### BEADED STRETCH BRACELET

Casual yet considered, our Beaded Stretch Bracelet is offered in two distinct styles, both featuring a flat, oblong sterling silver or brass wax-cast bead adorned with an iconic Peace Dove or Compass surrounded on both sides by beads in either tumble-worn matte finish black onyx or warm, earthy wood.

#### TOP:

#### DOVE BEADED STRETCH BRACELET - LARGE.

Sterling Silver & Black Onyx. DOV7SS-ONYX-L. 2-1/2" Diameter. \$52.00

#### DOVE BEADED STRETCH BRACELET - LARGE.

Brass & Wood. DOV7BR-WOOD-L. 2-1/2" Diameter. \$33.00

#### COMPASS BEADED STRETCH BRACELET - LARGE.

Sterling Silver & Black Onyx. CMP7SS-ONYX-L. 2-1/2" Diameter. \$52.00

#### COMPASS BEADED STRETCH BRACELET - LARGE.

Brass & Wood. CMP7BR-WOOD-L. 2-1/2" Diameter. \$33.00