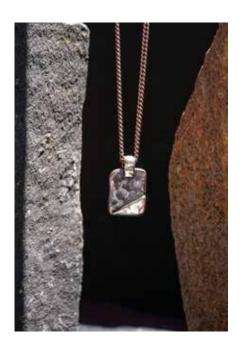

#### LEATHER TAG NECKLACE

A leather tag, stamped with two emblematic symbols (a star and an anchor), hangs from a sterling silver curb chain.

Subtle, singular, and strong. A handsome, mid-length fine curb chain in sterling silver featuring a permanent rectangular pendant in dark, oxidized sterling silver, accented with a raised corner in a lighter, contrasting tone, topped with a sterling silver shank.