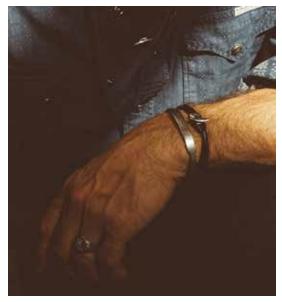

#### DARK OXY SIGNET RING

Our gestural take on the classic men's design, sans initials or illustrations, the Dark Oxy Signet Ring retains its iconic form.

TWO STRAND LEATHER BRACELET - LARGE. Sterling Silver & Leather. 2STRD7SS-LTH-L. 8-1/4" \$143.00