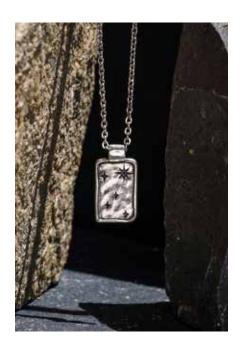

#### MIDSUMMER NIGHT NECKLACE

June in the wee hours, somewhere with mountains, the last sky view after the campfire burns out. That kind of feeling, encapsulated here in an insetframe type pendant featuring a cluster of engraved star glyphs.