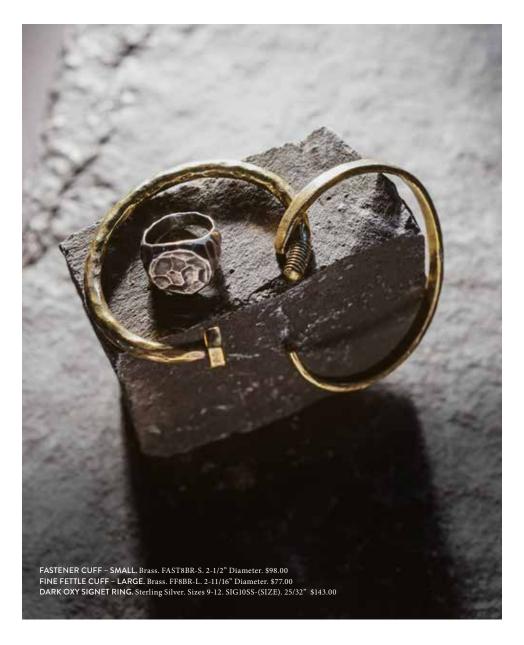

#### FASTENER CUFF

Good work requires not just finishing, but fastening. Paying homage to all our industrial heroes, our Fastener Cuff features a screw-form detail on one end, reminding the wearer/bearer of his importance in connecting meaning and matter.

#### FINE FETTLE CUFF

Good form, fine fettle, excellent condition, working order, earnest and ready. Our Fettle Cuff is inspired by blacksmiths, metalwork, and the mingling of industrial demands and (yes) poetic inspiration. Made with heart in Bali, meant to wear long and true.

#### DARK OXY SIGNET RING

Our gestural take on the classic men's design, sans initials or illustrations, the Dark Oxy Signet Ring retains its iconic form.

TWO STRAND LEATHER BRACELET - LARGE. Sterling Silver & Leather. 2STRD7SS-LTH-L. 8-1/4" \$143.00