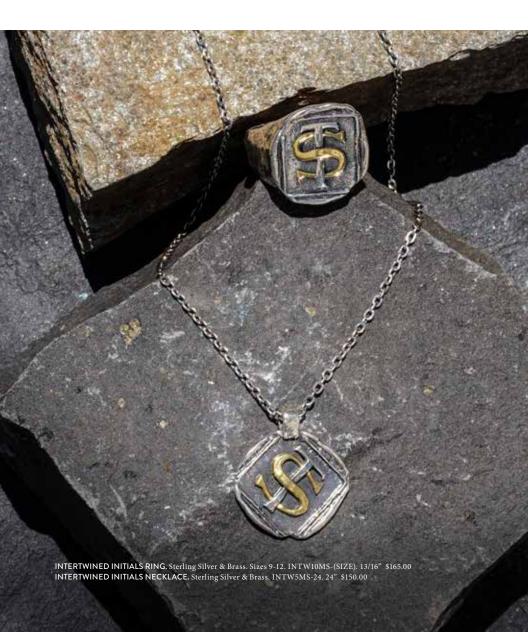

COAT OF ARMS RING. Sterling Silver. Sizes 9-12. COA10SS-(SIZE). 19/32" \$125.00
NIGHTROVE NECKLACE. Sterling Silver & Swarovski Crystals. NGHT5SS-26. 26" \$130.00