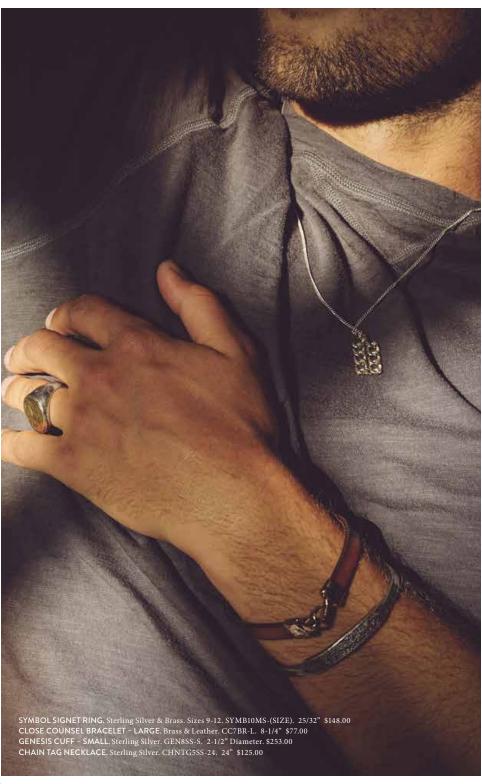

### POET, A LOVE STORY.

CLOSE COUNSEL BRACELET – LARGE. Brass & Leather. CC7BR-L. 8-1/4" \$77.00
GENESIS CUFF – SMALL. Sterling Silver. GEN8SS-S. 2-1/2" Diameter. \$253.00
GENESIS BAND RING. Sterling Silver. Sizes 9-12. GEN10SS-(SIZE). 7/16" \$132.00