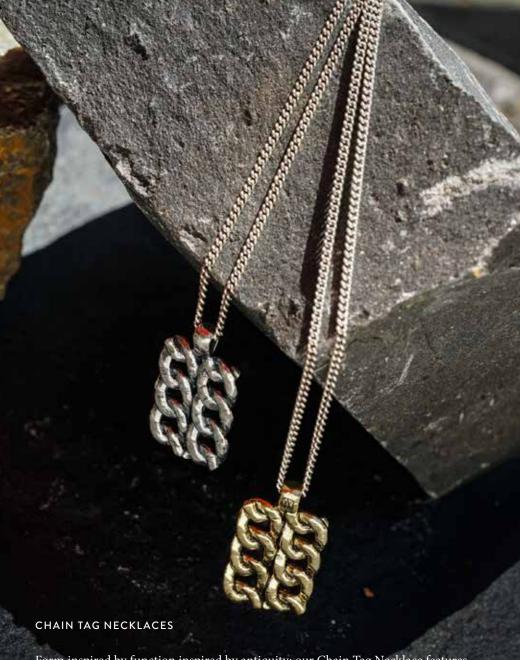

Form inspired by function inspired by antiquity: our Chain Tag Necklace features an eye-catching pendant whose form owes its design to chainmail and link patterns, suspended from a curb chain made of sterling silver. Choose between a pendant of lightly oxidized brass or sterling silver.