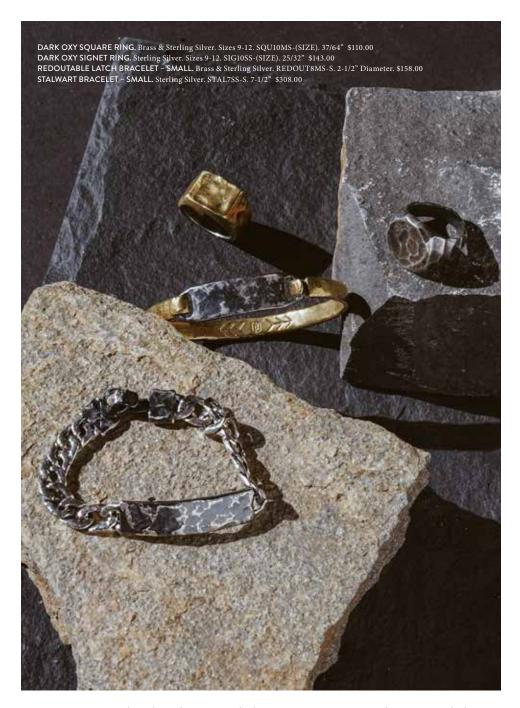

#### DARK OXY SIGNET RING

Our gestural take on the classic men's design, sans initials or illustrations, the Dark Oxy Signet Ring retains its iconic form.

TWO STRAND LEATHER BRACELET - LARGE. Sterling Silver & Leather. 2STRD7SS-LTH-L. 8-1/4" \$143.00

COMPASS BEADED STRETCH BRACELET – LARGE. Sterling Silver & Black Onyx. CMP7SS-ONYX-L. 2-1/2" Diameter. \$52.00

REDOUTABLE LATCH BRACELET - SMALL. Sterling Silver. REDOUT8SS-S. 2-1/2" Diameter. \$310.00