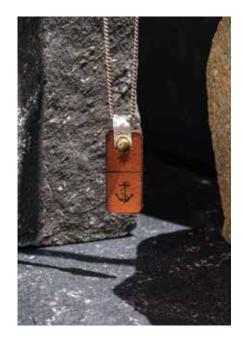

#### LEATHER TAG NECKLACE

A leather tag, stamped with two emblematic symbols (a star and an anchor), hangs from a sterling silver curb chain.

Subtle, singular, and strong. A handsome, mid-length fine curb chain in sterling silver featuring a permanent rectangular pendant in dark, oxidized sterling silver, accented with a raised corner in a lighter, contrasting tone, topped with a sterling silver shank.