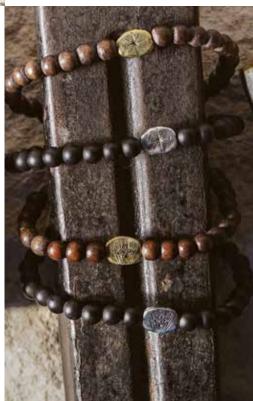

#### BEADED STRETCH BRACELET

Casual yet considered, our Beaded Stretch Bracelet is offered in two distinct styles, both featuring a flat, oblong sterling silver or brass wax-cast bead adorned with an iconic Peace Dove or Compass surrounded on both sides by beads in either tumble-worn matte finish black onyx or warm, earthy wood.

#### BOTTOM:

#### COMPASS BEADED STRETCH BRACELET - SMALL.

Brass & Wood. CMP7BR-WOOD-S. 2-1/4" Diameter. \$33.00

#### COMPASS BEADED STRETCH BRACELET - SMALL

Sterling Silver & Black Onyx. CMP7SS-ONYX-S. 2-1/4" Diameter. \$52.00

#### DOVE BEADED STRETCH BRACELET - SMALL.

Brass & Wood. DOV7BR-WOOD-S. 2-1/4" Diameter. \$33.00

#### DOVE BEADED STRETCH BRACELET - SMALL.

Sterling Silver & Black Onyx. DOV7SS-ONYX-S. 2-1/4" Diameter. \$52.00