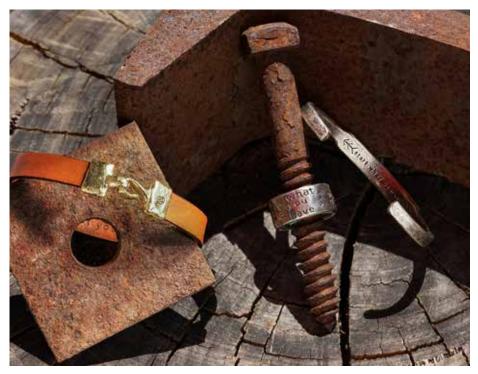

#### FASTENER CUFF

Good work requires not just finishing, but fastening. Paying homage to all our industrial heroes, our Fastener Cuff features a screw-form detail on one end, reminding the wearer/bearer of his importance in connecting meaning and matter.

#### FINE FETTLE CUFF

Good form, fine fettle, excellent condition, working order, earnest and ready. Our Fettle Cuff is inspired by blacksmiths, metalwork, and the mingling of industrial demands and (yes) poetic inspiration. Made with heart in Bali, meant to wear long and true.

#### DARK OXY SIGNET RING

Our gestural take on the classic men's design, sans initials or illustrations, the Dark Oxy Signet Ring retains its iconic form.

TWO STRAND LEATHER BRACELET - LARGE. Sterling Silver & Leather. 2STRD7SS-LTH-L. 8-1/4" \$143.00