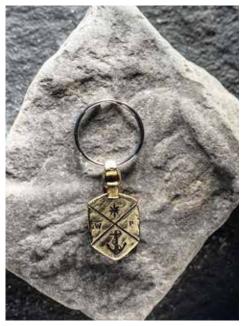

#### LEATHER TAG NECKLACE

A leather tag, stamped with two emblematic symbols (a star and an anchor), hangs from a sterling silver curb chain.

Subtle, singular, and strong. A handsome, mid-length fine curb chain in sterling silver featuring a permanent rectangular pendant in dark, oxidized sterling silver, accented with a raised corner in a lighter, contrasting tone, topped with a sterling silver shank.