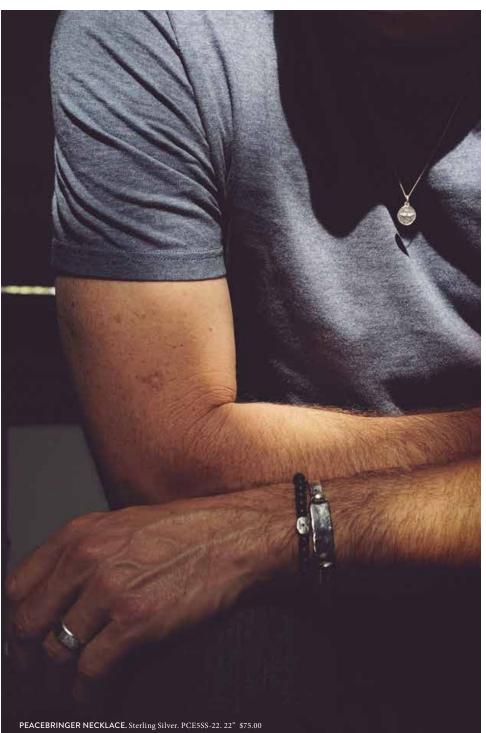

# HOW DO WE MAKE OUR MEN POETS?

PEACEBRINGER NECKLACE. Sterling Silver. PCE5SS-22. 22" \$75.00 LOVE & REVERENCE RING. Sterling Silver. Sizes 9-12. LOVREV10SS-(SIZE). 21/64" \$132.00

### We don't. Not literally.

We don't force pens or typewriters or laptops in front of them, font cued up, hand them a theme. No, not poet like that. Poet like Noticer, Poet like Hero.

PEACEBRINGER NECKLACE. Sterling Silver. PCE5SS-22. 22" \$75.00