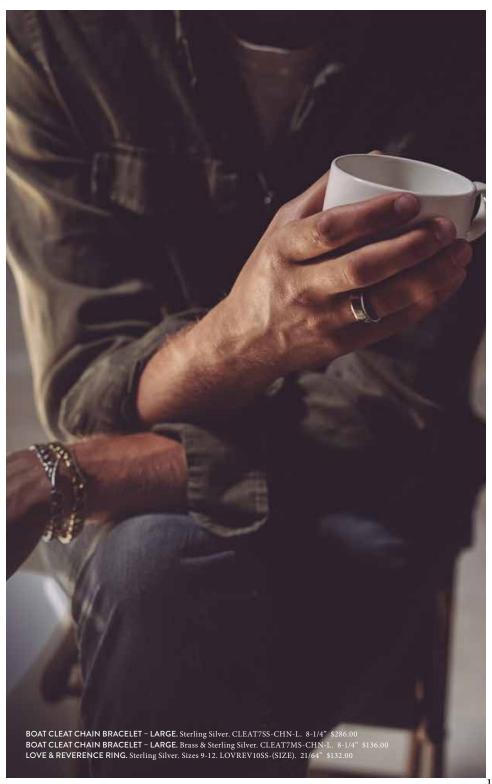

# HOW DO WE MAKE OUR MEN POETS?

PEACEBRINGER NECKLACE. Sterling Silver. PCE5SS-22. 22" \$75.00 LOVE & REVERENCE RING. Sterling Silver. Sizes 9-12. LOVREV10SS-(SIZE). 21/64" \$132.00

LOVE & REVERENCE RING. Sterling Silver. Sizes 9-12. LOVREV10SS-(SIZE). 21/64" \$132.00