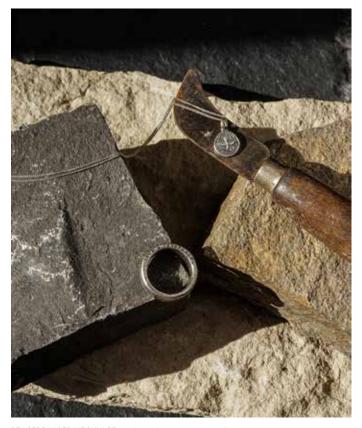

#### DARK OXY SIGNET RING

Our gestural take on the classic men's design, sans initials or illustrations, the Dark Oxy Signet Ring retains its iconic form.

TWO STRAND LEATHER BRACELET - LARGE. Sterling Silver & Leather. 2STRD7SS-LTH-L. 8-1/4" \$143.00

#### COMPASS NECKLACE

Sometimes all you need to choose the right direction is the reminder that you have options.

#### COMPASS NECKLACE.

Sterling Silver. CMP5SS-24. 24" \$110.00