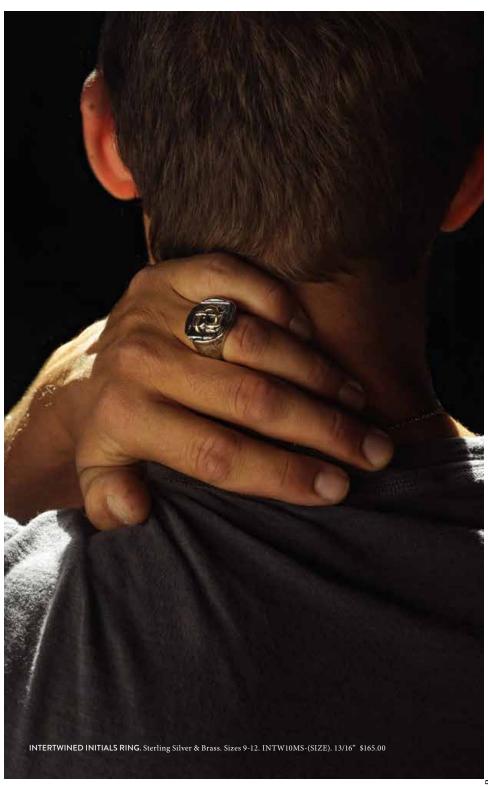

#### DARK OXY SIGNET RING

Our gestural take on the classic men's design, sans initials or illustrations, the Dark Oxy Signet Ring retains its iconic form.

TWO STRAND LEATHER BRACELET - LARGE. Sterling Silver & Leather. 2STRD7SS-LTH-L. 8-1/4" \$143.00