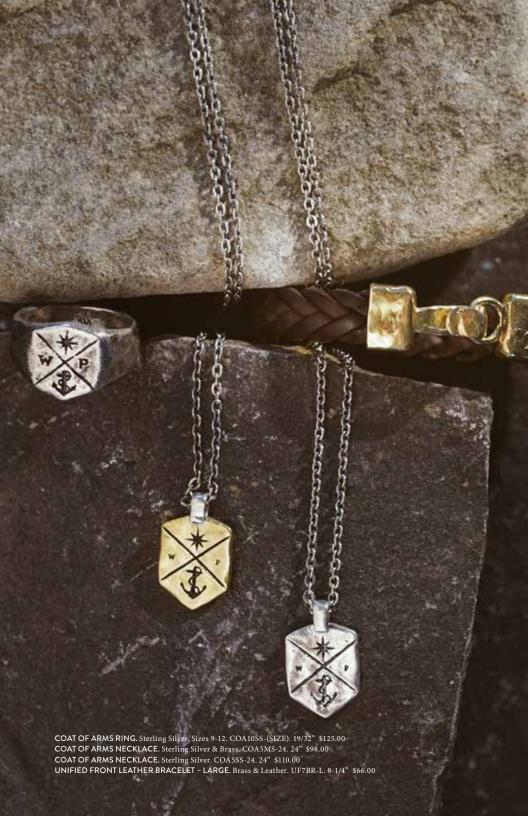

COAT OF ARMS RING. Sterling Silver. Sizes 9-12. COA10SS-(SIZE). 19/32" \$125.00
NIGHTROVE NECKLACE. Sterling Silver & Swarovski Crystals. NGHT5SS-26. 26" \$130.00

CORD SHIELD NECKLACE. Brass, Sterling Silver & Cotton Cording. CRDSHLD5MS-20. 20" \$42.00

EXPLORER NECKLACE. Sterling Silver. EXP5SS-22. 22" \$75.00

ESCUTCHEON NECKLACE. Sterling Silver & Brass. ESC5MS-22. 22" \$72.00

NIGHTROVE NECKLACE. Sterling Silver & Swarovski Crystals. NGHT5SS-26. 26" \$130.00

COAT OF ARMS KEY FOB. Brass. KF15-COA. 7/8" \$38.00