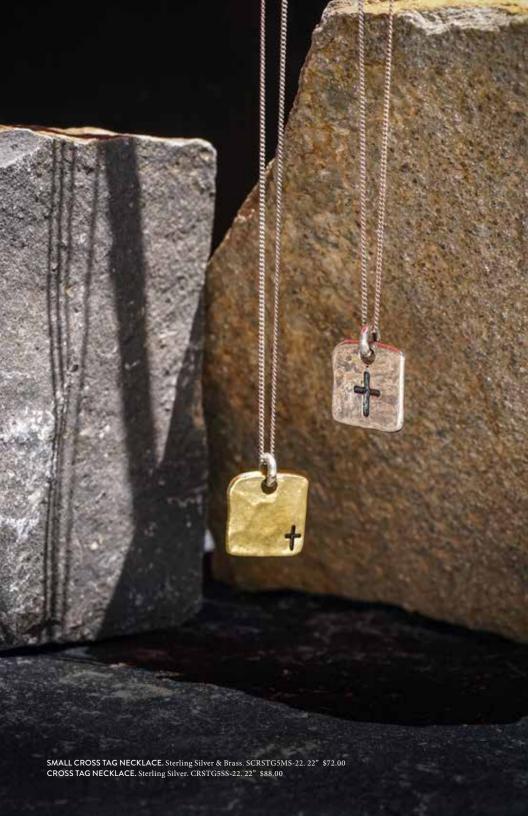

CORD SHIELD NECKLACE. Brass, Sterling Silver & Cotton Cording. CRDSHLD5MS-20. 20" \$42.00

EXPLORER NECKLACE. Sterling Silver. EXP5SS-22. 22" \$75.00

ESCUTCHEON NECKLACE. Sterling Silver & Brass. ESC5MS-22. 22" \$72.00