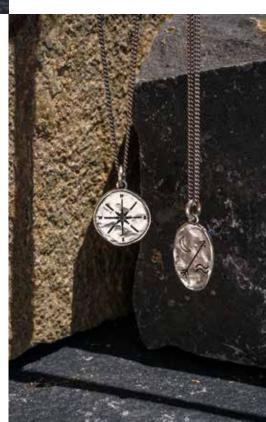

#### COMPASS NECKLACE

Sometimes all you need to choose the right direction is the reminder that you have options.

#### COMPASS NECKLACE.

Sterling Silver. CMP5SS-24. 24" \$110.00

#### LEATHER TAG NECKLACE

A leather tag, stamped with two emblematic symbols (a star and an anchor), hangs from a sterling silver curb chain.

Subtle, singular, and strong. A handsome, mid-length fine curb chain in sterling silver featuring a permanent rectangular pendant in dark, oxidized sterling silver, accented with a raised corner in a lighter, contrasting tone, topped with a sterling silver shank.