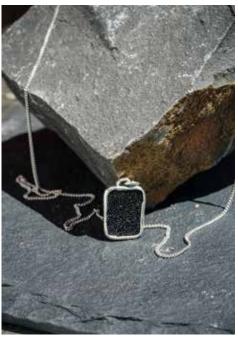

#### LEATHER TAG NECKLACE

A leather tag, stamped with two emblematic symbols (a star and an anchor), hangs from a sterling silver curb chain.

Subtle, singular, and strong. A handsome, mid-length fine curb chain in sterling silver featuring a permanent rectangular pendant in dark, oxidized sterling silver, accented with a raised corner in a lighter, contrasting tone, topped with a sterling silver shank.