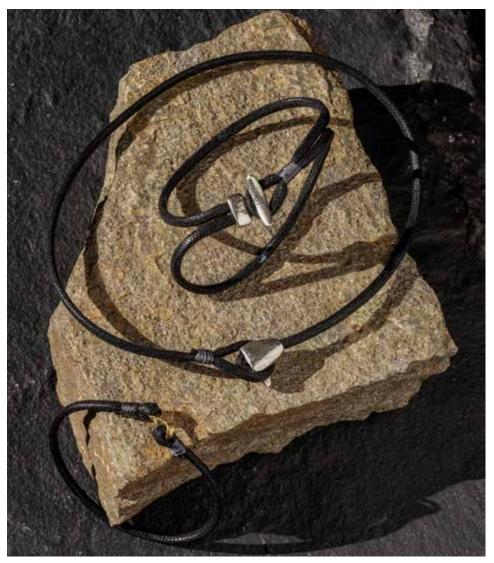

#### LEATHER TAG NECKLACE

A leather tag, stamped with two emblematic symbols (a star and an anchor), hangs from a sterling silver curb chain.

Subtle, singular, and strong. A handsome, mid-length fine curb chain in sterling silver featuring a permanent rectangular pendant in dark, oxidized sterling silver, accented with a raised corner in a lighter, contrasting tone, topped with a sterling silver shank.