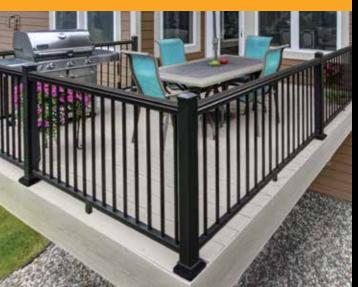

UltraLox<sup>™</sup> has changed the rules of Aluminum Railing. Take control of lead times, increase profit, build what you need, when you need it! Minimal warehouse space required with the UltraLox Interlocking<sup>™</sup> Machine.

## GAME-CHANGING POWDER-COATED ALUMINUM BAILINGS

UltraLox<sup>™</sup> is a truly unique machine that fabricates aluminum, powder-coated railing components on demand. The interlocking components are then easily and quickly installed on the jobsite without any special tools, mechanical fasteners or welding. The structural, ICC-ES AC273-tested products can be produced in a variety of profiles, configurations and colors, providing exceptional aesthetics as well as industry-leading strength and reliability.

- Prefabricated panels for fast & efficient installation
- Durable Aluminum Construction / Architectural Grade Powder Coating
- Fast and efficient installation
- Hidden Fastener System / No welds or rivets
- Engineered & Approved to ICC-ES AC273 commercial and residential building codes