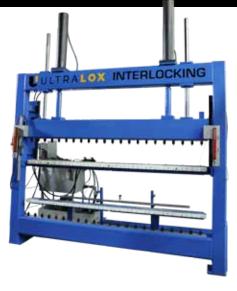

#### THE LOX8

The UltraLox<sup>™</sup> LOX8 was designed for the high volume deck builder/lumberyard & property management companies looking to reduce labor cost, control lead times and drastically increase profit.

- Up to 48" Tall Fencing
- Up to 8´ Deck Panel
- 6 ' Stair Panel
- Machine Size: 9´ x 4´ Footprint, 11´ Tall