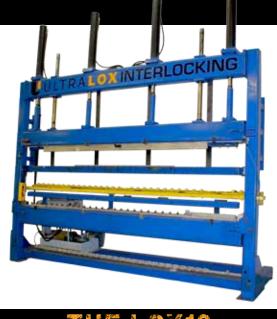

### THE LOX12

The UltraLox<sup>™</sup> LOX12 industrial interlocking machine is capable of assembling aluminum railings and fence panels, 24"-72" in height and up to 12 feet in length. The LOX12 model delivers high production deck railing panels as well as custom height railing/fence and stair panels.

- 72" Tall Fence Panels
- Two 6' Deck Panels at Once
- 8´ Stair Panels
- Machine Size: 13' x 4' Footprint, 13'6" Tall