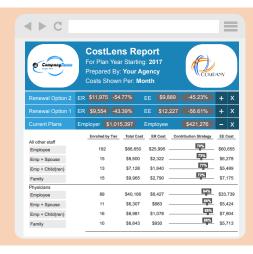

# Live Contribution Modeling

Select and drag contribution strategy to architect a custom contribution strategy in real time

### Save Your Design

Save your plan design in the Benefits Consulting Cloud. Easily access this and all other custom reports, conveniently stored by client.