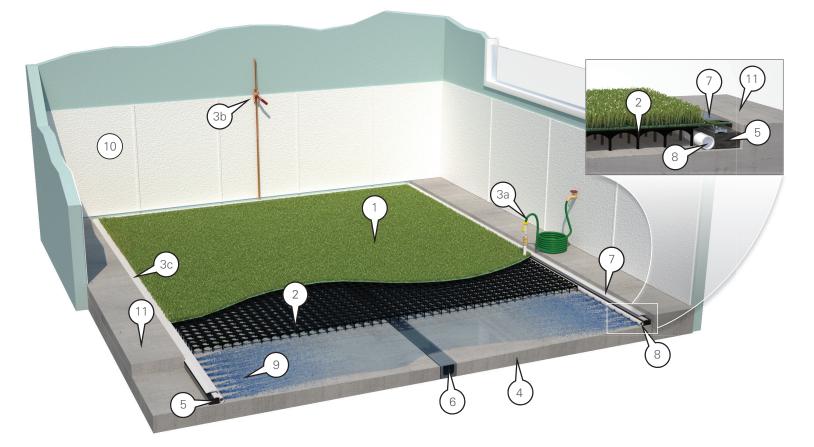

## **K9GY3SS** Patented K9Grass Flushing System

The patented K9Grass Flushing System by ForeverLawn is recommended for typical indoor installation of K9Grass. The system moves water and/or cleaning solution across the sloped floor beneath the K9Grass. This dilutes and rinses urine to the drain. The system is designed to flush the floor periodically, without wetting the surface of the grass. Options include a manual system (basic option), semi-automated valve system, or fully automated control panel system. K9Grass can then be maintained during off hours.

- 1 K9Grass by ForeverLawn The artificial grass designed specifically for dogs.
- 2 Propriatary AirGrid lifter system reduces contact with the floor to less than 3%. Detailed specs available upon request.
- 3 There are three flushing system options to choose from:
  - a Manual Flushing System A water hose and flushing system port (each with quick connects) is manually connected and run for each zone.
  - b Semi-Automated Flushing System Charged water line with pipe and controlled by a valve to each flushing system zone.
  - c Fully Automated Flushing System Charged water line is directly connected to each flushing system zone (cannot be seen in picture) and is programmed into a sprinkler system control panel.

- 4 Smooth, sloped, and sealed impermeable floor with minimum 2.0% pitch toward the drain.
- 5 Plastic nailer board. Typically 5/4" x 2-1/2" anchored to solid surface.
- 6 Trench drain (preferred) to receive the liquid waste and transport it out of the facility.
- 7 Tack and cover strips to secure and protect K9Grass.
- 8 Pipe with emitter holes that the water will flow through to rinse/flush the floor.
- 9 Water and/or solution (dilutes urine on the floor and moves it to the drain).
- 10 Impermeable wall 36"- 48" from floor.
- 11 Adjacent walking surface.