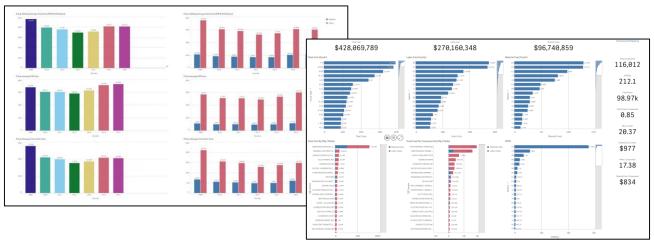

Preventance BI is a simple but effective way to visualize and trend data over time, enabling users to monitor and identify improvement opportunities within their asset strategies. With its powerful yet simple user interface, users can quickly configure reports and dashboards of top KPIs to meet executive and compliance reporting requirements.