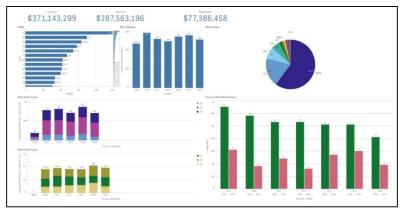

Preventance BI is a simple but effective way to visualize and trend data over time, enabling users to monitor and identify improvement opportunities within their asset strategies. With its powerful yet simple user interface, users can quickly configure reports and dashboards of top KPIs to meet executive and compliance reporting requirements.