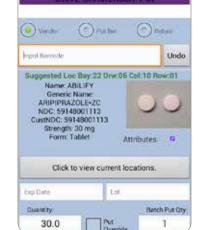

- Reduces walking back and forth when stocking and searching
- All work performed without being tied to the desktop screen
- Beacon Mobile is assigned a scanner color just like a Beacon client
- Device allows user to:
  - Log in
  - Verify settings including IP address and Wi-Fi connection
  - Stock items using Vendor Put, Put Bin Put, or Return Put all the Put functionality of a Beacon client
  - Search by Barcode, Custom NDC, NDC, Location, or special locations such as In-hand, Put Bin, or Trash
  - Perform Cycle Counts and Audits as on a Beacon Client do not need to print Cycle Count or Audit report
- Long battery life: 8 to 10 hours of operation on single battery charge
- Standard 4-slot battery charger
- Includes single slot charging cradle that accommodates protective boot
- Includes safety finger strap and rubber protective boot for protection and ergonomics