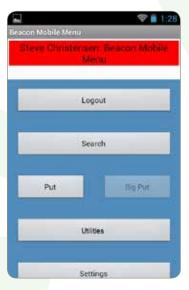

- Reduces walking back and forth when stocking and searching
- All work performed without being tied to the desktop screen
- Beacon Mobile is assigned a scanner color just like a Beacon client
- Device allows user to:
  - Log in
  - Verify settings including IP address and Wi-Fi connection
  - Stock items using Vendor Put, Put Bin Put, or Return Put all the Put functionality of a Beacon client
  - Search by Barcode, Custom NDC, NDC, Location, or special locations such as In-hand, Put Bin, or Trash
  - Perform Cycle Counts and Audits as on a Beacon Client do not need to print Cycle Count or Audit report
- Long battery life: 8 to 10 hours of operation on single battery charge
- Standard 4-slot battery charger
- Includes single slot charging cradle that accommodates protective boot
- Includes safety finger strap and rubber protective boot for protection and ergonomics