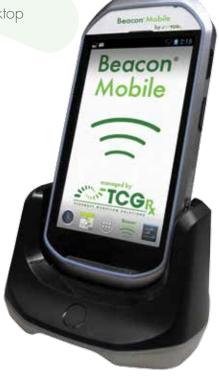

## THE DEVICE FOR ULTIMATE PHARMACY MOBILITY

Beacon Mobile is the latest innovation and addition to the Beacon Series. Users can stock Beacon using a mobile device, freeing them from the desktop client. Beacon continues to help you save time by making your stocking even faster.

## BEACON TECHNOLOGY YOU CAN TRUST

| FUNCTION       | SPECIFICATIONS                                                          |
|----------------|-------------------------------------------------------------------------|
| Size           | 2%"W × $5%$ "H × $34$ "D                                                |
| Display Screen | 4.3" capacitive                                                         |
| Power Source   | 3.7V standard lithium ion battery & 1 extra battery<br>Charging station |

## **BEACON® MOBILE KIT INCLUDES**

- 1 mobile handheld device
- 1 rubber protective boot
- 1 ergonomic finger strap
- 1 4-slot battery charger
- 1 charging cradle with AC power cord
- 1 3.7V battery with device, plus 1 additional battery
- Wi-Fi access point and antenna