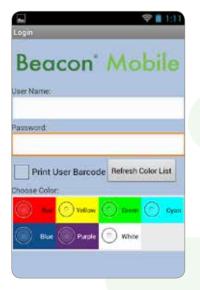

- Reduces walking back and forth when stocking and searching
- All work performed without being tied to the desktop screen
- Beacon Mobile is assigned a scanner color just like a Beacon client
- Device allows user to:
  - Log in
  - Verify settings including IP address and Wi-Fi connection
  - Stock items using Vendor Put, Put Bin Put, or Return Put all the Put functionality of a Beacon client
  - Search by Barcode, Custom NDC, NDC, Location, or special locations such as In-hand, Put Bin, or Trash
  - Perform Cycle Counts and Audits as on a Beacon Client do not need to print Cycle Count or Audit report
- Long battery life: 8 to 10 hours of operation on single battery charge
- Standard 4-slot battery charger
- Includes single slot charging cradle that accommodates protective boot
- Includes safety finger strap and rubber protective boot for protection and ergonomics