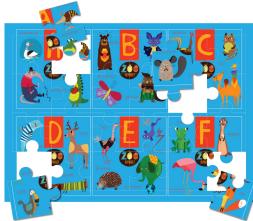

PZZL-1225, PZZL-1250, PZZL-2425, PZZL-2450

HamiltonBuhl's Print-A-Puzzle blank puzzle paper comes in packs of 25 or 50 blank, ivory, printable, pre-perforated heavy paper with either 12 or 24 jigsaw puzzle shapes. Our printable puzzle paper is speciallymade for inkjet and multimedia printers! Simply place the paper in your printer's paper tray, select the image you want printed – anything you want – and print!

No ironing, no transferring, nothing extra to do other than to print your image – then separate the puzzle pieces for kids to solve.

Create hours of puzzle fun and help kids develop important life skills, setting them up for success in the future!