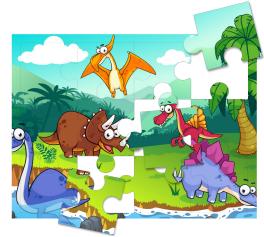

PZZL-1225, PZZL-1250, PZZL-2425, PZZL-2450

HamiltonBuhl's Print-A-Puzzle blank puzzle paper comes in packs of 25 or 50 blank, ivory, printable, pre-perforated heavy paper with either 12 or 24 jigsaw puzzle shapes. Our printable puzzle paper is speciallymade for inkjet and multimedia printers! Simply place the paper in your printer's paper tray, select the image you want printed – anything you want – and print!

No ironing, no transferring, nothing extra to do other than to print your image – then separate the puzzle pieces for kids to solve.

Create hours of puzzle fun and help kids develop important life skills, setting them up for success in the future!