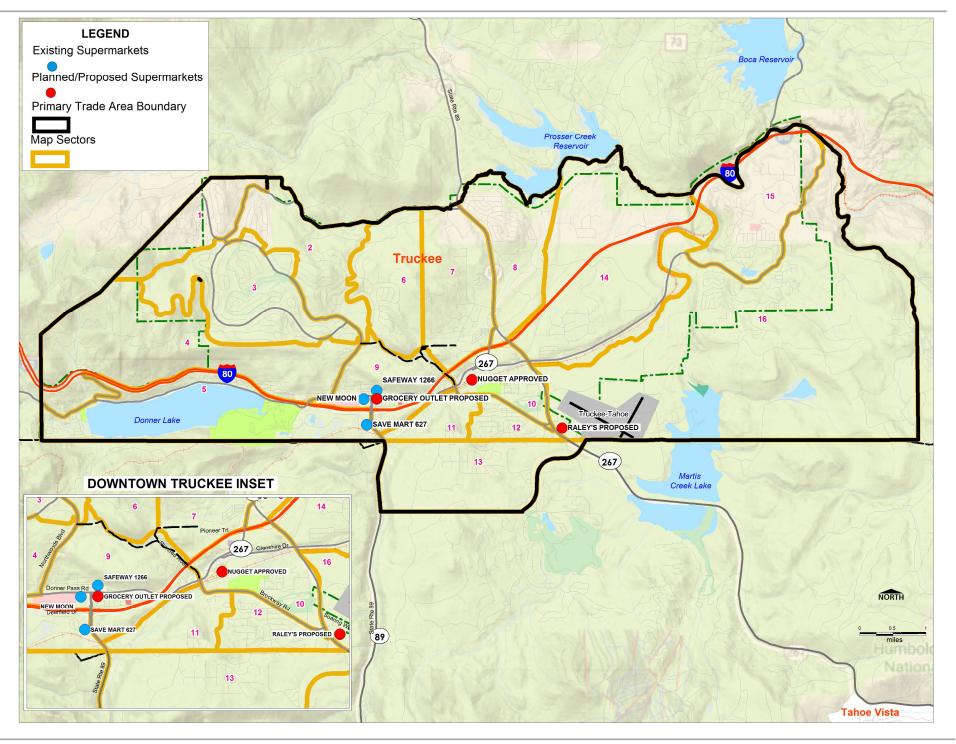

#### FORECAST MODELING DATA

The trade area for the SITESPLUS market simulation includes the entire town of Truckee and adjacent developed portions of unincorporated Placer and Nevada counties surrounding the town on all sides. Mountainous terrain and sparse population limit the trade area boundaries on all sides. Sales at supermarkets in Truckee vary considerably throughout the year as a result of a large influx of tourists that changes continually along with the seasonal attractions of the greater Lake Tahoe area. Based on the varying levels of this sales fluctuation, we estimate that tourists account for an additional 45% of total annual supermarket sales beyond the portion of business that is derived from local residents.

The trade area is subdivided into 16 population map sectors – small area neighborhoods where residents have roughly similar shopping alternatives. For each of the map sectors, current and future populations were determined and annual per capita supermarket expenditures were calculated using tables derived from Bureau of Labor Consumer Expenditure Survey and U.S. Census demographic data. This data was then entered into the SITESPLUS system to represent the "demand" side of the market simulation as indicated in Table 6 below.