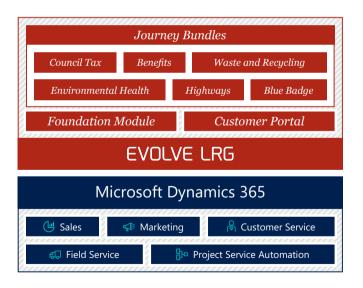

Introducing Evolve LRG by Pythagoras - a digital platform designed specifically for Local and Regional Government, built on Microsoft Dynamics 365. The extendable and future-proof system pulls disparate data together; simplifies communications and business processes; and reduces ongoing system costs.

## Six benefits Evolve LRG brings to your authority

Improve service levels and trust with your customers

Drive significant savings while reducing pressure on council services

Equip the council with a platform for the future

Maximise productivity with mobile working

Unlock new revenue opportunities in the council

Empower staff to make informed decisions

## The foundations of Evolve LRG

Evolve LRG is built on Microsoft Dynamics 365 and Azure. Provisioned from its UK and European Data Centres. Future proofing your digital platform maximising your existing investment in the Microsoft Cloud.