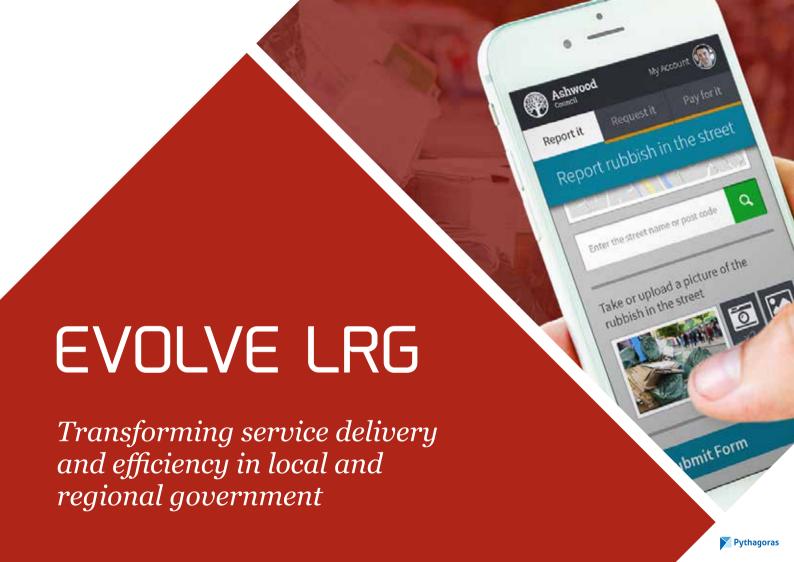

# Your customers desire change too

would prefer more council services to be available online

(PwC, 2017)

1/4

of the public believe their council is embracing the opportunities new technologies offer for better public services