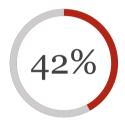

## Local government wants change

of councils lack confidence in making savings without impacting quality or outcomes within the next 5 years.

(PwC, 2017)

£5.88n

(Local Government Association Briefing, 2017)