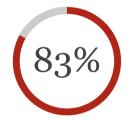

## Local government wants change

of councils lack confidence in making savings without impacting quality or outcomes within the next 5 years.

(PwC, 2017)

£5.88n

(Local Government Association Briefing, 2017)