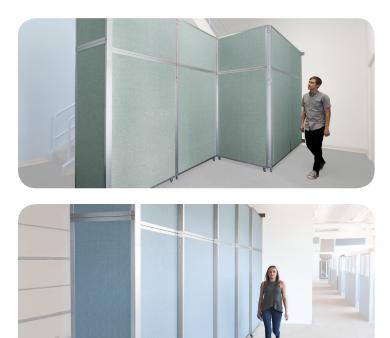

# **GREAT WALL ... OF VERSARE**

Affordable Alternative to Accordion Doors
Easy-to-Use Sliding or Folding hinge options
Durable and Stylish Construction

Competitively Priced

Proudly Built in Minneapolis

It's not one of the (New) Seven Wonders, but you'll still wonder at the sheer size of the Operable Wall Folding Room Divider. At heights of up to 12' and lengths of up to 19'2", this wall-mounted, floor-based, articulating partition covers large expanses. Choose from our Sliding version to keep all panels in a straight line, or for greater flexibility, our Folding version's panels can rotate to accommodate a variety of arrangements!

Combine to Operable Walls and divide a space of up to 39'. Forget those old track-mounted accordion doors; the Operable Wall is a more affordable and attractive alternative for your classroom or event hall. Because of its unique sliding hinge design, this partition is a breeze to open and close. The flexible hinges also allow for slight vertical movement of each panel, which allows the divider to remain stable and slide across uneven flooring. Durable, rolling casters provide 2.5" of ground clearance, while a full-sized end panel (on each unit of four panels of more) provides added stability.