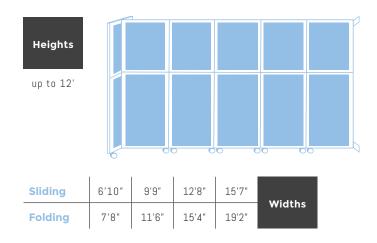

# **GREAT WALL ... OF VERSARE**

Affordable Alternative to Accordion Doors
Easy-to-Use Sliding or Folding hinge options
Durable and Stylish Construction

Competitively Priced

Proudly Built in Minneapolis

It's not one of the (New) Seven Wonders, but you'll still wonder at the sheer size of the Operable Wall Folding Room Divider. At heights of up to 12' and lengths of up to 19'2", this wall-mounted, floor-based, articulating partition covers large expanses. Choose from our Sliding version to keep all panels in a straight line, or for greater flexibility, our Folding version's panels can rotate to accommodate a variety of arrangements!