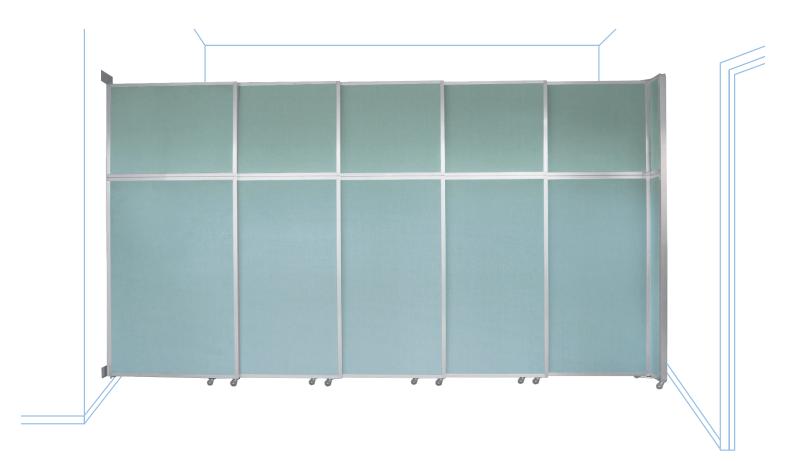

# **GREAT WALL ... OF VERSARE**

Affordable Alternative to Accordion Doors
Easy-to-Use Sliding or Folding hinge options
Durable and Stylish Construction

Competitively Priced

Proudly Built in Minneapolis

It's not one of the (New) Seven Wonders, but you'll still wonder at the sheer size of the Operable Wall Folding Room Divider. At heights of up to 12' and lengths of up to 19'2", this wall-mounted, floor-based, articulating partition covers large expanses. Choose from our Sliding version to keep all panels in a straight line, or for greater flexibility, our Folding version's panels can rotate to accommodate a variety of arrangements!

Combine to Operable Walls and divide a space of up to 39'. Forget those old track-mounted accordion doors; the Operable Wall is a more affordable and attractive alternative for your classroom or event hall. Because of its unique sliding hinge design, this partition is a breeze to open and close. The flexible hinges also allow for slight vertical movement of each panel, which allows the divider to remain stable and slide across uneven flooring. Durable, rolling casters provide 2.5" of ground clearance, while a full-sized end panel (on each unit of four panels of more) provides added stability.

Each of the Operable Wall's acoustical fabric panels is 2" thick, making the Operable Wall perfect for dampening sound while controlling space. To maximize durability, the panels are framed in clear anodized aluminum. Choose from 18 stylish colors, all in pushpin-accepting acoustical fabric. The Operable Wall is sure to do the tough job of dividing your space while remaining sleek and modern.