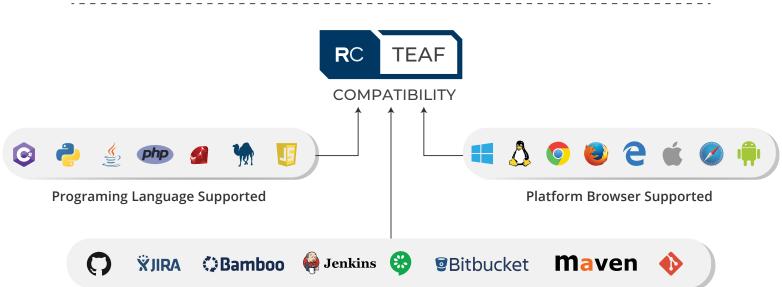

## **Open Source Tools**

{ REST }

Selenium – Java – REST – Assured

Cucumber - BDD

Galen - UI

Appium - Mobile App

**DevOps Practise - CT** 