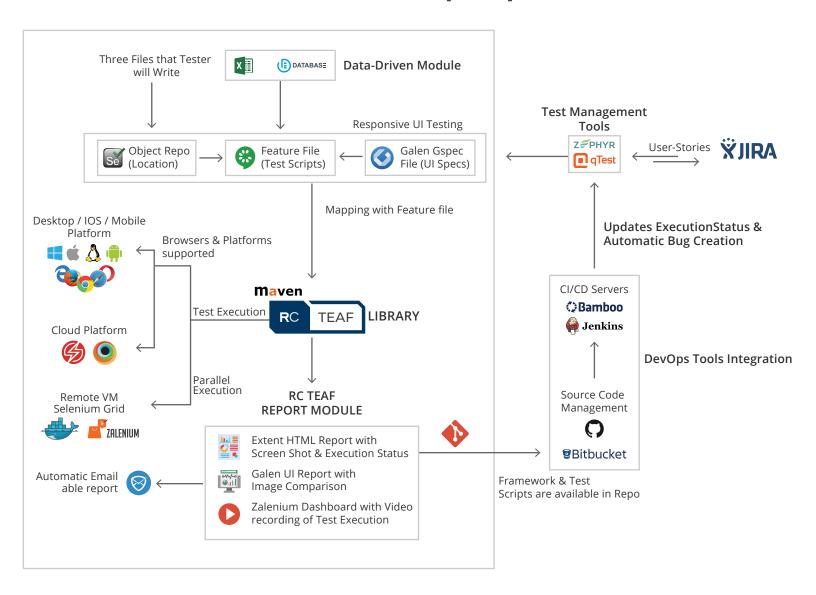

## **TEAF Testing Services**











**Functional Test** 

Cross Browser Testing

Integrated Testing

**UI Testing** 

**Mobile Testing** 







Responsive Template Testing



API Supported Testing



Data & Database Testing

## Benefits of TEAF

- Supports serial and parallel execution
- Zero Software Cost
- Increased overall productivity & consequent cost reduction
- Easiest Script Preparation & Maintenance time
- Minimal Technical Expertise required
- Extendable re-usable function library

## **Open Source Tools**





{ REST }

Selenium – Java – REST – Assured



Cucumber - BDD



Galen - UI



Appium - Mobile App







**DevOps Practise - CT** 





## **Automation with Royal Cyber TEAF**