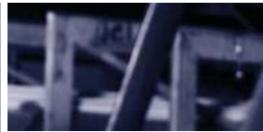

#### **Whose Tape is Toughest?**

We installed our Mighty Line tape and a major competitor's tape side by side in an aggressive test area that is frequently traversed by forklifts carrying heavy loads. Nine months later, we visited this site to compare the results. You can see the competitors' tape has significant damage and disintegration, while Mighty Line Tape holds up to the test.