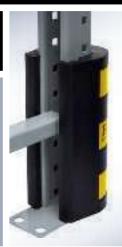

#### RAMGUARD COLLIMN PROTECTION OF PRACTURE

#### **Superior Column Protection**

Protect your rack columns with RAM Guard™ with its patent-pending Rubber Armored Metal design. Molded of energy absorbing rubber with a "U-shaped" steel insert and force distributing rubber voids, RAM Guard™ absorbs significantly more energy during impact than most column protection devices offered today.