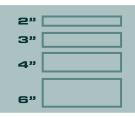

## **Application Made Easy.**

Try our convenient Mighty Line Floor Tape Applicator. This easy to use applicator comes with a side laser guidance system and comes in two sizes: 2", 3" and 4 " tape applicator (shown) or 6" tape applicator.