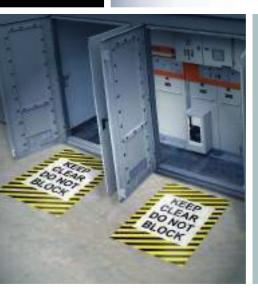

#### **FLOOR SIGNS**

#### Floor Signs

Mighty Line industrial floor signs are great for marking safety areas. Our floor signs come in a variety of standard options for you to choose from or you can customize your own signs. Our Mighty Line floor signs are extremely durable and can handle the rough industrial environment. Mighty Line floor signs have a peel and stick adhesive.

Customize it!
You can customize
any of these signs
or create your own
sign design using
our online tool.