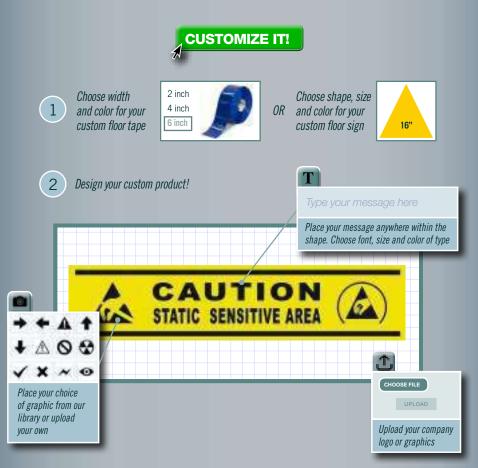

#### **CUSTOM PRODUCTS**

#### Customize it! Your Text. Your Logo. Your Design.

Create your own customized floor tapes and floor signs, using our online Custom Tape & Sign Design Tool. Include your message, your company logo, and choose from our library of graphics, colors, fonts and shapes.

#### Ideas For Enhancing Your 5S System with Customization

It's all about safety and organization. Implement a color-coding system, organize your recycling area, designate loading dock areas, prioritize areas of inventory, and create numerous other organizational or logistical systems. Our online custom design tool gives you the freedom to create the materials you need.