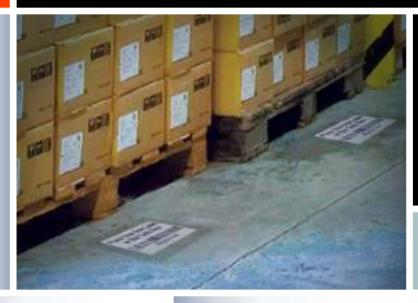

#### **Whose Tape is Toughest?**

We installed our Mighty Line tape and a major competitor's tape side by side in an aggressive test area that is frequently traversed by forklifts carrying heavy loads. Nine months later, we visited this site to compare the results. You can see the competitors' tape has significant damage and disintegration, while Mighty Line Tape holds up to the test.