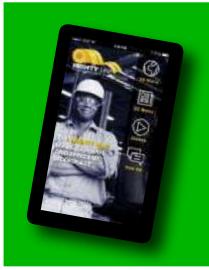

#### **INTRODUCING THE MIGHTY LINE 5S APP**

#### **Everything You Need to Know About 5S in Your Back Pocket**

- Design and implement your 5S system on your phone or device with the ML5S app tools, including the Mighty Line Floor Marking Calculator
- Keep up to date on 5S news with articles from expert sources around the world
- Be the first to learn about new products from our extensive product selection