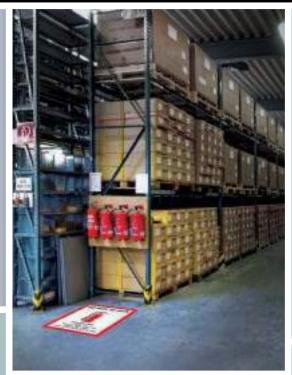

We know how important safety is to every organization. The breadth of the Mighty Line product line covers everything you need to implement a 5S system for the increased productivity of your facility and the safety of your employees.

#### Color, Size, Shape, You Name It, We Have It.

We have everything you need to organize and safe-guard your facility. Use the many colors and shapes of Mighty Line floor tapes and floor markers to indicate work flow, delineate work areas, and mark proper placement of equipment, tools, inventories, and machinery.