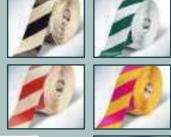

nology makes it more durable than other floor tapes
- Beveled edge increases durability for forklift traffic
- Peel & stick adhesive, removes easily



#### Color, Size, Shape, You Name It, We Have It.

We have everything you need to organize and safe-guard your facility. Use the many colors and shapes of Mighty Line floor tapes and floor markers to indicate work flow, delineate work areas, and mark proper placement of equipment, tools, inventories, and machinery.





#### **TAPES & SHAPES**

#### Floor Tape Solid

10 COLORS / 4 WIDTHS



#### Floor Tape Shape

16 COLORS / 6 SHAPES































#### **Arrow Shapes in Convenient Rolls**

Use a lot of arrows in your facility? The shape you love now comes in an easy-to-peel off roll. Easy handling, easy storage.





















## Floor Tape Glow 2 COLORS / 2 WIDTHS





### Floor Tape Stripe 4 COLORS / 2 WIDTHS





#### It Glows!

Mighty Glow™ features a 1/2-inch luminescent center line on a 2-inch or 4-inch wide tape that glows-in-thedark in the event of a power outage.





## GUIDE



#### Floor Tape Reflective

1 COLOR / 1 WIDTH





#### Floor Tape Freezer

1 COLOR / 2 WIDTHS





#### **Reflective Tape Lights the Way**

Mighty Line Reflective Floor Tape is a great safety solution for areas of the warehouse that are dark, or have lost power and need emergency paths illuminated. Another great use is in helping semi-trucks back into loading docks at night.

#### **More than a Freezer Tape**

The new Mighty Line Frigid Freezer Floor Tape is designed to be applied in cold temperatures as low as -10°F