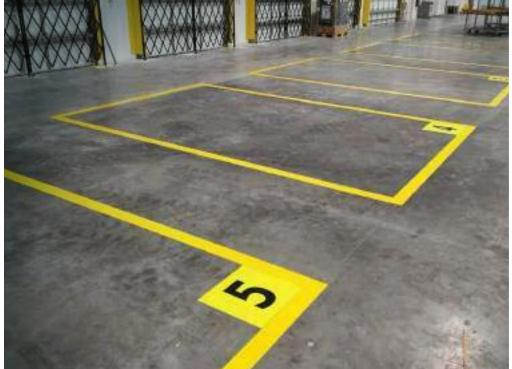

#### Ideas For Enhancing Your 5S System with Customization

It's all about safety and organization. Implement a color-coding system, organize your recycling area, designate loading dock areas, prioritize areas of inventory, and create numerous other organizational or logistical systems. Our online custom design tool gives you the freedom to create the materials you need.

# COLOR-CODE

PICKUP Area