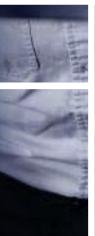

#### **Whose Tape is Toughest?**

We installed our Mighty Line tape and a major competitor's tape side by side in an aggressive test area that is frequently traversed by forklifts carrying heavy loads. Nine months later, we visited this site to compare the results. You can see the competitors' tape has significant damage and disintegration, while Mighty Line Tape holds up to the test.