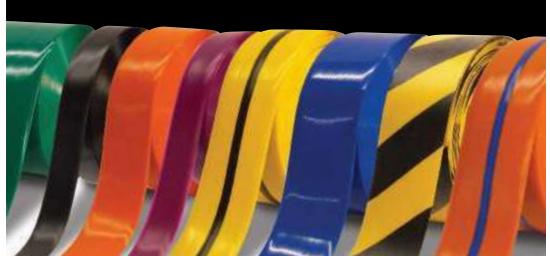

#### Color, Size, Shape, You Name It, We Have It.

We have everything you need to organize and safe-guard your facility. Use the many colors and shapes of Mighty Line floor tapes and floor markers to indicate work flow, delineate work areas, and mark proper placement of equipment, tools, inventories, and machinery.

#### **TAPES & SHAPES**