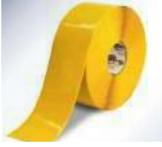

ineate work areas, and mark proper placement of equipment, tools, inventories, and machinery.





#### **TAPES & SHAPES**

#### Floor Tape Solid

10 COLORS / 4 WIDTHS



#### Floor Tape Shape

16 COLORS / 6 SHAPES































#### **Arrow Shapes in Convenient Rolls**

Use a lot of arrows in your facility? The shape you love now comes in an easy-to-peel off roll. Easy handling, easy storage.





















## Floor Tape Glow 2 COLORS / 2 WIDTHS





### Floor Tape Stripe 4 COLORS / 2 WIDTHS





#### It Glows!

Mighty Glow™ features a 1/2-inch luminescent center line on a 2-inch or 4-inch wide tape that glows-in-thedark in the event of a power outage.





## GUIDE



#### Floor Tape Reflective

1 COLOR / 1 WIDTH





#### Floor Tape Freezer

1 COLOR / 2 WIDTHS





#### **Reflective Tape Lights the Way**

Mighty Line Reflective Floor Tape is a great safety solution for areas of the warehouse that are dark, or have lost power and need emergency paths illuminated. Another great use is in helping semi-trucks back into loading docks at night.

#### **More than a Freezer Tape**

The new Mighty Line Frigid Freezer Floor Tape is designed to be applied in cold temperatures as low as -10°F. It's extra-adhesive qualities also makes it a great choice for other challenging surfaces, such as vertical surfaces, or brick or stucco surfaces.

#### **CUSTOM PRODUCTS**

#### Customize it! Your Text. Your Logo. Your Design.

Create your own customized floor tapes and floor signs, using our online Custom Tape & Sign Design Tool. Include your message, your company logo