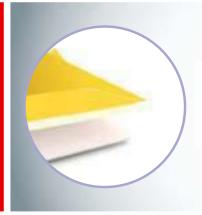

#### We've Got the Edge on Durability.

- 7 times thicker than average floor tape
- Patented technology makes it more durable than other floor tapes
- Beveled edge increases durability for forklift traffic
- Peel & stick adhesive, removes easily