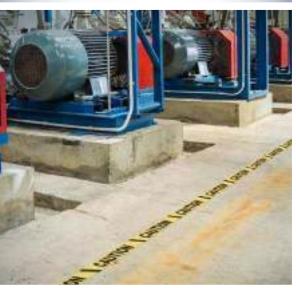

r Tape is a great safety solution for areas of the warehouse that are dark, or have lost power and need emergency paths illuminated. Another great use is in helping semi-trucks back into loading docks at night.

#### **More than a Freezer Tape**

The new Mighty Line Frigid Freezer Floor Tape is designed to be applied in cold temperatures as low as -10°F. It's extra-adhesive qualities also makes it a great choice for other challenging surfaces, such as vertical surfaces, or brick or stucco surfaces.

#### **CUSTOM PRODUCTS**

#### Customize it! Your Text. Your Logo. Your Design.

Create your own customized floor tapes and floor signs, using our online Custom Tape & Sign Design Tool. Include your message, your company logo, and choose from our library of graphics, colors, fonts and shapes.







## **CAUTION Floor Tape**

4 WIDTHS / 100' ROLL









#### Ideas For Enhancing Your 5S System with Customization

It's all about safety and organization. Implement a color-coding system, organize your recycling area, designate loading dock areas, prioritize areas of inventory, and create numerous other organizational or logistical systems. Our online custom design tool gives you the freedom to create the materials you need.

# COLOR-CODE





PICKUP Area

#### FOOTPRINT Floor Tape

4 WIDTHS / 100' ROLL



#### DESIGN



## **AUTHORIZED PERSONNEL Floor Tape**

4 WIDTHS / 100' ROLL





#### **FLOOR SIGNS**

#### Floor Signs

Mighty Line industrial floor signs are great for marking safety areas. Our floor signs come in a variety of standard options for you to choose from or you can