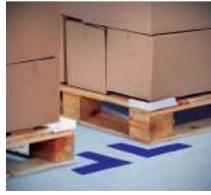

significant damage and disintegration, while Mighty Line Tape holds up to the test.





#### We've Got the Edge on Durability.

- 7 times thicker than average floor tape
- Patented technology makes it more durable than other floor tapes
- Beveled edge increases durability for forklift traffic
- Peel & stick adhesive, removes easily



#### Color, Size, Shape, You Name It, We Have It.

We have everything you need to organize and safe-guard your facility. Use the many colors and shapes of Mighty Line floor tapes and floor markers to indicate work flow, delineate work areas, and mark proper placement of equipment, tools, inventories, and machinery.





#### **TAPES & SHAPES**

#### Floor Tape Solid

10 COLORS / 4 WIDTHS



#### Floor Tape Shape

16 COLORS / 6 SHAPES































#### **Arrow Shapes in Convenient Rolls**

Use a lot of arrows in your facility? The shape you love now comes in an easy-to-peel off roll. Easy handling, easy storage.





















## Floor Tape Glow 2 COLORS / 2 WIDTHS





### Floor Tape Stripe 4 COLORS / 2 WIDTHS





#### It Glows!

Mighty Glow™ features a 1/2-inch luminescent center line on a 2-inch or 4-inch wide tape that glows-in-thedark in the event of a power outage.





## GUIDE



#### Floor Tape Reflective

1 COLOR / 1 WIDTH





#### Floor Tape Freezer

1 COLOR / 2 WIDTHS





#### **Reflective Tape Lights the Way**

Mighty Line Reflective Floor Tape is a great safety solution for areas of the warehouse that are dark, or have lost power and need emergency paths illuminated. Another great use is in helping sem