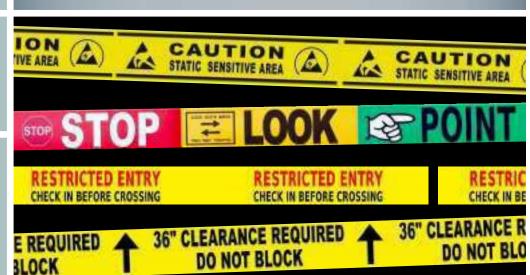

#### **CUSTOM PRODUCTS**

#### Customize it! Your Text. Your Logo. Your Design.

Create your own customized floor tapes and floor signs, using our online Custom Tape & Sign Design Tool. Include your message, your company logo, and choose from our library of graphics, colors, fonts and shapes.

#### Ideas For Enhancing Your 5S System with Customization

It's all about safety and organization. Implement a color-coding system, organize your recycling area, designate loading dock areas, prioritize areas of inventory, and create numerous other organizational or logistical systems. Our online custom design tool gives you the freedom to create the materials you need.