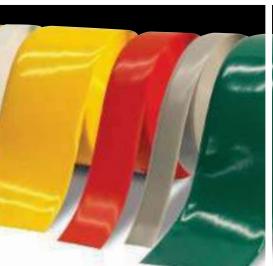

#### Color, Size, Shape, You Name It, We Have It.

We have everything you need to organize and safe-guard your facility. Use the many colors and shapes of Mighty Line floor tapes and floor markers to indicate work flow, delineate work areas, and mark proper placement of equipment, tools, inventories, and machinery.

#### Floor Tape Solid

10 COLORS / 4 WIDTHS