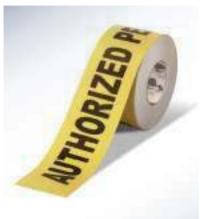

own customized floor tapes and floor signs, using our online Custom Tape & Sign Design Tool. Include your message, your company logo, and choose from our library of graphics, colors, fonts and shapes.







## **CAUTION Floor Tape**

4 WIDTHS / 100' ROLL









#### Ideas For Enhancing Your 5S System with Customization

It's all about safety and organization. Implement a color-coding system, organize your recycling area, designate loading dock areas, prioritize areas of inventory, and create numerous other organizational or logistical systems. Our online custom design tool gives you the freedom to create the materials you need.

# COLOR-CODE





PICKUP Area

#### FOOTPRINT Floor Tape

4 WIDTHS / 100' ROLL



#### DESIGN



## **AUTHORIZED PERSONNEL Floor Tape**

4 WIDTHS / 100' ROLL





#### **FLOOR SIGNS**

#### Floor Signs

Mighty Line industrial floor signs are great for marking safety areas. Our floor signs come in a variety of standard options for you to choose from or you can customize your own signs. Our Mighty Line floor signs are extremely durable and can handle the rough industrial environment. Mighty Line floor signs have a peel and stick adhesive.











































Customize it!
You can customize
any of these signs
or create your own
sign design using
our online tool.



#### **NEW PRODUCTS**

#### **NEW!** Label Protectors

Mighty Line Floor Marking Label Protectors are a valuable and versatile 5S floor marking tool, great for designating inventory. Place our clear label over your own custom label or barcode label. Mighty Line Lab