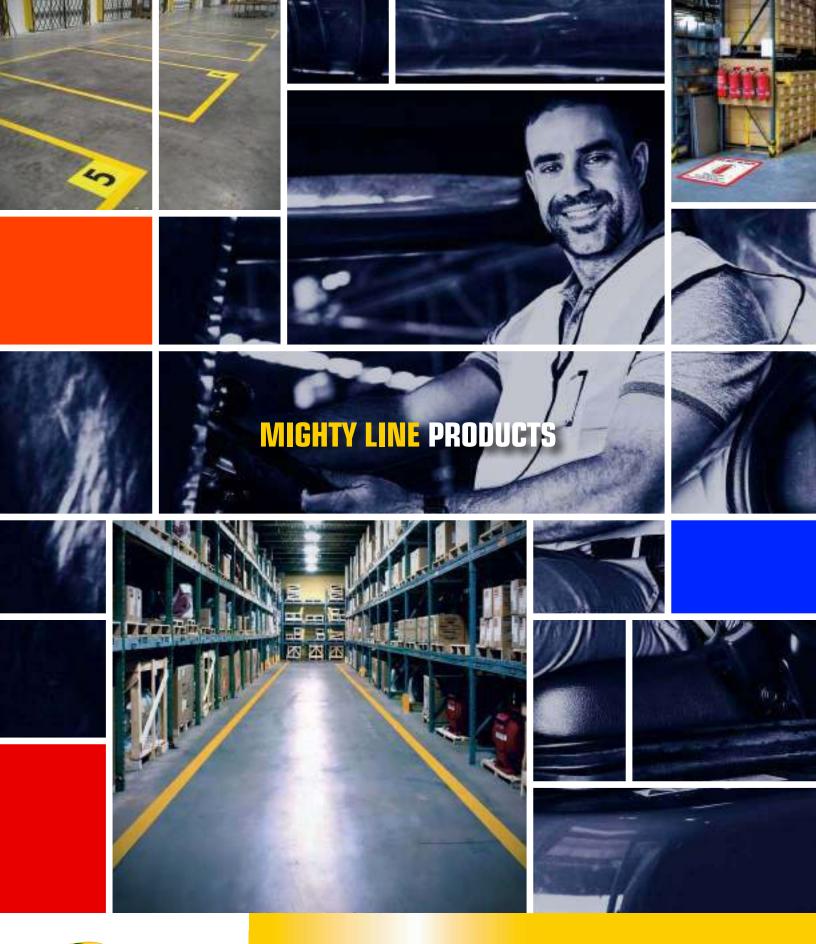

#### THE **MIGHTY LINE** DIFFERENCE

## The Strongest, Most Durable Industrial Floor Marking Products Out There

The Mighty Line difference is the patented technology in our floor tape. Our floor tapes, floor signs and floor markings are made to hold up to the rigors of warehouse activity. In addition to the unsurpassed durability, they are easy to install and have minimal residue upon removal.

We know how important safety is to every organization. The breadth of the Mighty Line product line covers everything you need to implement a 5S system for the increased productivity of your facility and the safety of your employees.