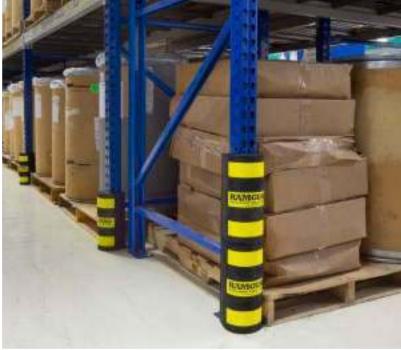

#### RAMGUARD COLLIMN PROTECTION OF PRACTURE

#### **Superior Column Protection**

Protect your rack columns with RAM Guard™ with its patent-pending Rubber Armored Metal design. Molded of energy absorbing rubber with a "U-shaped" steel insert and force distributing rubber voids, RAM Guard™ absorbs significantly more energy during impact than most column protection devices offered today.