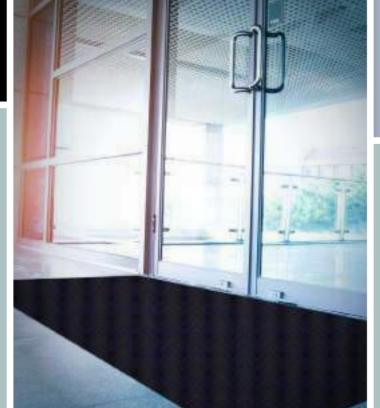

#### **MightyLine Mats**

This innovative peel and stick product is great for entry ways and high-traffic areas, absorbing tracked-in water and oils so the area remains safe. When the mat needs to be replaced, easily pull up and replace with a new one. MightyLine Mats are great for warehouses, food and grocery stores, retails stores, oil and gas, and tire centers.

- Leak-proof, industrial strength, adhesive backing can be lifted with no residue upon removal
- 34" x 100' rolls—Roll and cut to fit any space
- Easy application and removal
- Replaces expensive mat rental service

## MightyLine Mats

34" x 100' ROLL