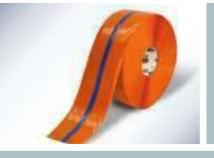

#### Floor Tape Solid

10 COLORS / 4 WIDTHS

#### We've Got the Edge on Durability.

- 7 times thicker than average floor tape
- Patented technology makes it more durable than other floor tapes
- Beveled edge increases durability for forklift traffic
- Peel & stick adhesive, removes easily