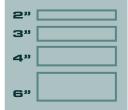

## **Application Made Easy.**

Try our convenient Mighty Line Floor Tape Applicator. This easy to use applicator comes with a side laser guidance system and comes in two sizes: 2", 3" and 4 " tape applicator (shown) or 6" tape applicator.