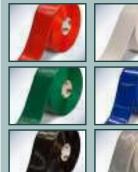

#### Color, Size, Shape, You Name It, We Have It.

We have everything you need to organize and safe-guard your facility. Use the many colors and shapes of Mighty Line floor tapes and floor markers to indicate work flow, delineate work areas, and mark proper placement of equipment, tools, inventories, and machinery.

#### **TAPES & SHAPES**

#### Floor Tape Solid

10 COLORS / 4 WIDTHS

#### Floor Tape Shape

16 COLORS / 6 SHAPES