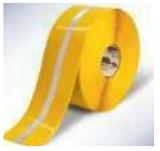

apes and floor markers to indicate work flow, delineate work areas, and mark proper placement of equipment, tools, inventories, and machinery.





#### **TAPES & SHAPES**

#### Floor Tape Solid

10 COLORS / 4 WIDTHS



#### Floor Tape Shape

16 COLORS / 6 SHAPES































#### **Arrow Shapes in Convenient Rolls**

Use a lot of arrows in your facility? The shape you love now comes in an easy-to-peel off roll. Easy handling, easy storage.





















## Floor Tape Glow 2 COLORS / 2 WIDTHS





### Floor Tape Stripe 4 COLORS / 2 WIDTHS





#### It Glows!

Mighty Glow™ features a 1/2-inch luminescent center line on a 2-inch or 4-inch wide tape that glows-in-thedark in the event of a power outage.





## GUIDE



#### Floor Tape Reflective

1 COLOR / 1 WIDTH





#### Floor Tape Freezer

1 COLOR / 2 WIDTHS





#### **Reflective Tape Lights the Way**

Mighty Line Reflective Floor Tape is a great safety solution for areas of the warehouse that are dark, or have lost power and need emergency paths illuminated. Another great use is in helping semi-trucks back into loading docks at night.

#### **More than a Freezer Tape**

The new Mighty Line Frigid Freezer Floor Tape is designed to be applied in cold temperatures as low as -10°F. It's extra-adhesive qualities also makes it a great choice for other challenging surfaces, such as vertical surfaces, or brick or stucco surfaces.

#### **CUSTOM PRODUCTS**

#### Customize it! Your Text. Your Logo. Your Design.

Create your own customized floor tapes and floor signs, using our online Custom Tape & Sign Des