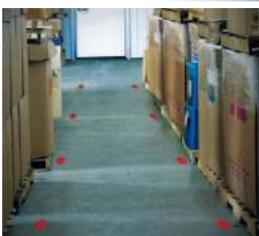

#### **Whose Tape is Toughest?**

We installed our Mighty Line tape and a major competitor's tape side by side in an aggressive test area that is frequently traversed by forklifts carrying heavy loads. Nine months later, we visited this site to compare the results. You can see the competitors' tape has significant damage and disintegration, while Mighty Line Tape holds up to the test.