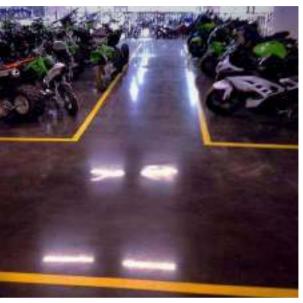

#### **Whose Tape is Toughest?**

We installed our Mighty Line tape and a major competitor's tape side by side in an aggressive test area that is frequently traversed by forklifts carrying heavy loads. Nine months later, we visited this site to compare the results. You can see the competitors' tape has significant damage and disintegration, while Mighty Line Tape holds up to the test.