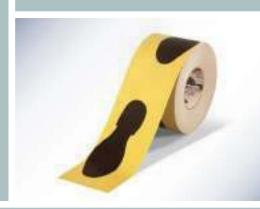

PRODUCTS**

#### Customize it! Your Text. Your Logo. Your Design.

Create your own customized floor tapes and floor signs, using our online Custom Tape & Sign Design Tool. Include your message, your company logo, and choose from our library of graphics, colors, fonts and shapes.







## **CAUTION Floor Tape**

4 WIDTHS / 100' ROLL









#### Ideas For Enhancing Your 5S System with Customization

It's all about safety and organization. Implement a color-coding system, organize your recycling area, designate loading dock areas, prioritize areas of inventory, and create numerous other organizational or logistical systems. Our online custom design tool gives you the freedom to create the materials you need.

# COLOR-CODE





PICKUP Area

#### FOOTPRINT Floor Tape

4 WIDTHS / 100' ROLL



#### DESIGN



## **AUTHORIZED PERSONNEL Floor Tape**

4 WIDTHS / 100' ROLL





#### **FLOOR SIGNS**

#### Floor Signs

Mighty Line industrial floor signs are great for marking safety areas. Our floor signs come in a variety of standard options for you to choose from or you can customize your own signs. Our Mighty Line floor signs are extremely durable and can handle the rough industrial environment. Mighty Line floor signs have a peel and stick adhesive.











































Customize it!
You can customize
any of these signs
or create your own
sign design using
our online tool.



#### **NEW PRODUCTS**

#### **NEW!** Label Protectors

Mighty Line Floor Marking Label Protectors are a valuable and versatile 5S floor marking tool, great for designating inventory. Pla