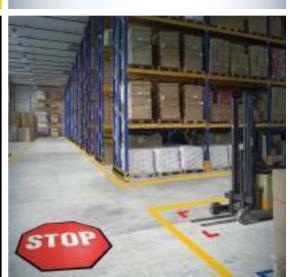

#### **FLOOR SIGNS**

#### Floor Signs

Mighty Line industrial floor signs are great for marking safety areas. Our floor signs come in a variety of standard options for you to choose from or you can customize your own signs. Our Mighty Line floor signs are extremely durable and can handle the rough industrial environment. Mighty Line floor signs have a peel and stick adhesive.