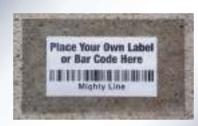

#### **NEW!** Label Protectors

Mighty Line Floor Marking Label Protectors are a valuable and versatile 5S floor marking tool, great for designating inventory. Place our clear label over your own custom label or barcode label. Mighty Line Label Protectors are easy to apply, with a peel-and-stick adhesive, and remove easily, with no residue.

## Floor Marking Label Protectors

2 SIZES 6"x10" / 10"x13"