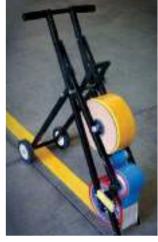

## **Application Made Easy.**

Try our convenient Mighty Line Floor Tape Applicator. This easy to use applicator comes with a side laser guidance system and comes in two sizes: 2", 3" and 4 " tape applicator (shown) or 6" tape applicator.