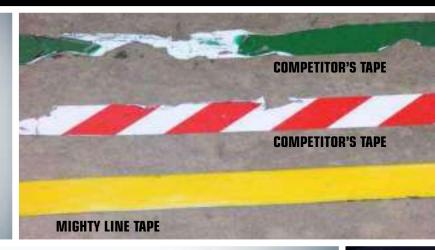

#### **Whose Tape is Toughest?**

We installed our Mighty Line tape and a major competitor's tape side by side in an aggressive test area that is frequently traversed by forklifts carrying heavy loads. Nine months later, we visited this site to compare the results. You can see the competitors' tape has significant damage and disintegration, while Mighty Line Tape holds up to the test.