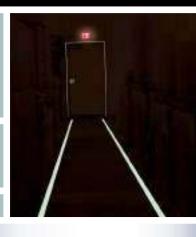

#### **Reflective Tape Lights the Way**

Mighty Line Reflective Floor Tape is a great safety solution for areas of the warehouse that are dark, or have lost power and need emergency paths illuminated. Another great use is in helping semi-trucks back into loading docks at night.