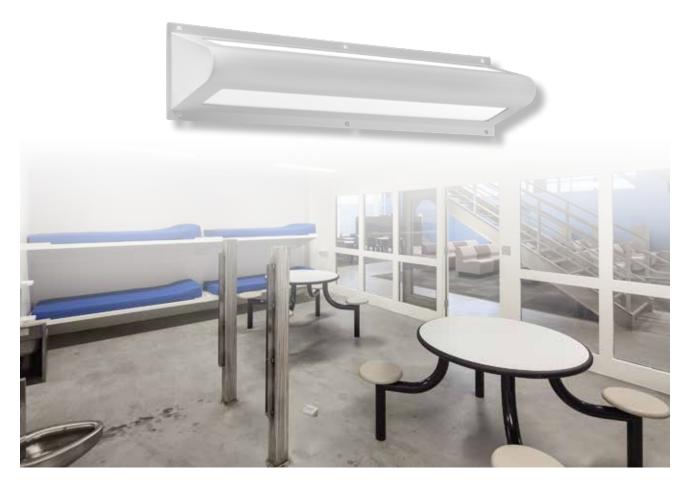

When staff safety is your number one concern, specify the Mighty Mac WCBU to prevent unauthorized entry and weaponization of correctional luminaires. Along with the Mighty Mac SSAS, CCS and WCBHS; these are part a family of luminaires designed to be doorless to completely prevent inmate access. The WCBU has a bullnose profile for greater safety, and a smaller footprint providing the same number of lumens, making the luminaire less intrusive in the space. Long LED life means fixture access won't be necessary for years, bringing you a "set it and forget it" lighting solution from the leading correctional lighting manufacturers in the industry.

## MightyMac WCBS

- Delivered lumen range: 6,056 10,265 lm
- Input power: 57 81W
- Efficacy: 104 128 lm/W
- Two apertures provide both up and down light

Nominal size: Installation type: Lamp type: 9"× 38.5", 6.5" deep wall mount LFD