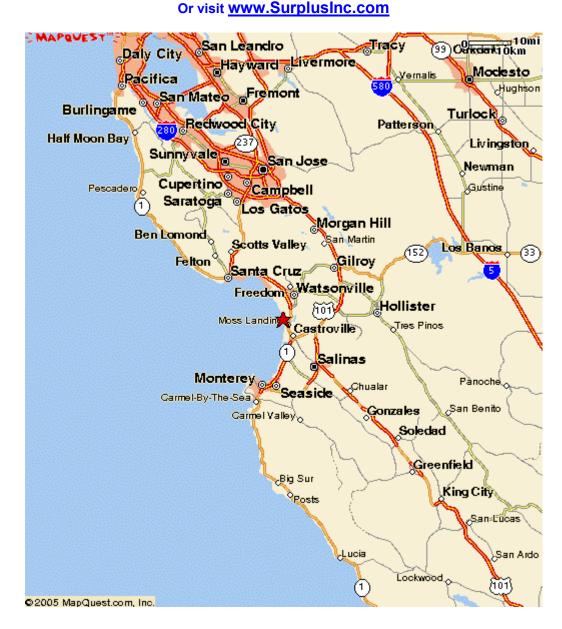

## Visit usakia.org and americarememberskia.com for more information! Donations accepted.

Location: J&S Surplus & Outdoor Store, a division of Eagle Emblems, is located at the intersection of Highway 1 and N. Struve Road in Moss Landing. The street address is also known as 1956 Highway 1. The zip code is 95039.

HIGHWAY 1 AT STRUVE RD, MOSS LANDING, CA, 95039, US 1<sup>st</sup> Annual KIA Thunder Run At

J&S Surplus & Outdoor Store Highway 1 & N. Struve Road Moss Landing, CA. 95039 831-724-0588