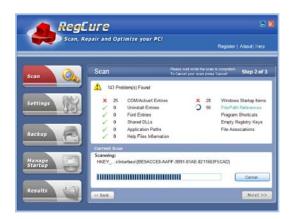

### RegCure cleans and optimizes your Windows Registry

- COM/ACTIVEX
- UNINSTALL ENTRIES
- FONT ENTRIES
- SHARED DLLS
- APPLICATION PATHS
- HELP FILES INFORMATION
- WINDOWS STARTUP ITEMS
- FILE/PATH REFERENCES
- PROGRAM SHORTCUTS
- EMPTY REGISTRY KEYS
- SHELL EXTENSIONS
- CUSTOM SCANS