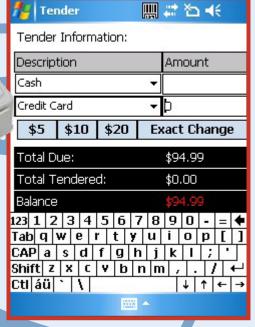

#### Tender

- Cash Transactions
- Credit Card Transactions
- Quick Button Bill Entry

Tender sales with full wireless mobility.

One-touch Quick Buttons add convenience for various bill denominations, yet contain capabilities for manual cash tender. Credit card processing is quick and accurate.