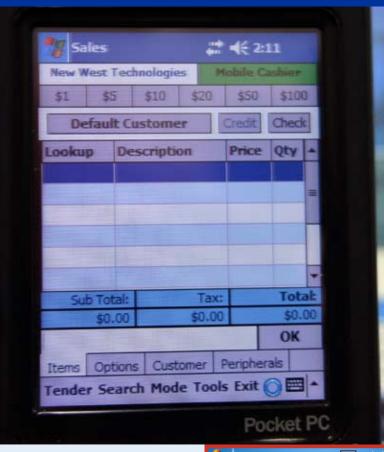

#### Invoice

- Barcode or Manual Entry
- · Real Time Record Updates
- RMS Discounting Policies
- Edit and View Items
- RMS Sales Tax Schedules

Order entry is a snap with barcode scanning. Update your inventory levels in real time as you process sales. Use your own customized discounting policies and sale dates for quick checkout processing.

#### **Orders**

- Purchase Orders
- Work Orders Quotes
- · Layaways Gift Registry

Order entry is a snap with barcode scanning. Update your inventory levels in real time as you process sales. Use your own customized discounting policies and sale dates for quick checkout processing.