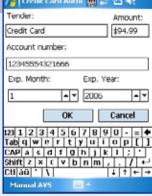

#### Tender

- Cash Transactions
- Credit Card Transactions
- Quick Button Bill Entry

Tender sales with full wireless mobility.

One-touch Quick Buttons add convenience for various bill denominations, yet contain capabilities for manual cash tender. Credit card processing is quick and accurate.