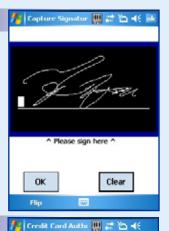

#### Capture

- Digital Signature Capture
- Print Signature to Receipt
- Sign Directly on Screen
- Flip Screen Alignment

Capture the signatures of your clients in a digital format. Print the digital signature of your customers directly onto their receipt for easy signature verification.