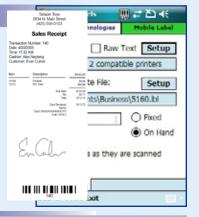

#### Print

- Wireless
- Barcode
- · Works with Most Labels
- · Works with Most Printers

Capture the signatures of your clients in a digital format. Print the digital signature of your customers directly onto their receipt for easy signature verification.