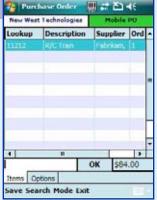

#### **Orders**

- Purchase Orders
- Work Orders Quotes
- · Layaways Gift Registry

Order entry is a snap with barcode scanning. Update your inventory levels in real time as you process sales. Use your own customized discounting policies and sale dates for quick checkout processing.