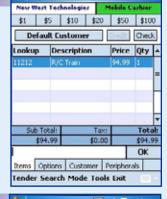

#### Invoice

- Barcode or Manual Entry
- · Real Time Record Updates
- RMS Discounting Policies
- Edit and View Items
- RMS Sales Tax Schedules

Order entry is a snap with barcode scanning. Update your inventory levels in real time as you process sales. Use your own customized discounting policies and sale dates for quick checkout processing.

#### **Orders**

- Purchase Orders
- Work Orders Quotes
- · Layaways Gift Registry

Order entry is a snap with barcode scanning. Update your inventory levels in real time as you process sales. Use your own customized discounting policies and sale dates for quick checkout processing.