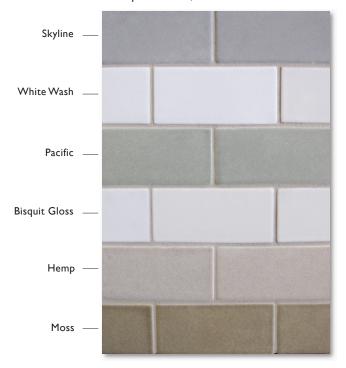

------------------|------------------------------------|
| 4×4 |             | Molding K cap E<br>2.25×6 |                 | Surface Bullnose Available in offered field tile sizes. One or | Beak 5.5"                          |
| 3×6 |             | Molding 93<br>2.25×6      |                 | two sides.                                                     | Roundliner .75x6                   |
| 6×6 |             | Fretwork<br>2x6           | DECORATIVE      | Double Radius Bullnose 6"                                      | OVER 60%<br>RECYCLED<br>MATERIALS. |
|     |             | Delaware<br>I x6          | 3C)C)C)C)C)C)C) | Quarter Round 6"                                               | SHIPS IN ONE WEEK!                 |

## COLOR BOARD

Six Express Colors, 3x6 Brick Offset Pattern



## **CONCEPT BOARD**

Decorative Pieces in Skyline