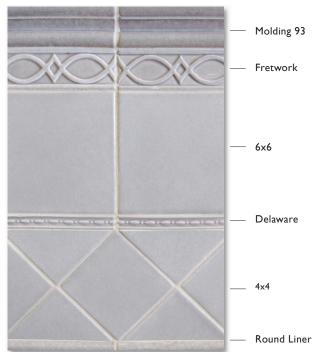

## **COLORS**

|     | FIELD SIZES |                           | MOLDINGS        | TRIM                                                           |                                    |
|-----|-------------|---------------------------|-----------------|----------------------------------------------------------------|------------------------------------|
| 4×4 |             | Molding K cap E<br>2.25×6 |                 | Surface Bullnose Available in offered field tile sizes. One or | Beak 5.5"                          |
| 3×6 |             | Molding 93<br>2.25×6      |                 | two sides.                                                     | Roundliner .75x6                   |
| 6×6 |             | Fretwork<br>2x6           | DECORATIVE      | Double Radius Bullnose 6"                                      | OVER 60%<br>RECYCLED<br>MATERIALS. |
|     |             | Delaware<br>I x6          | 3C)C)C)C)C)C)C) | Quarter Round 6"                                               | SHIPS IN ONE WEEK!                 |

## **CONCEPT BOARD**

Decorative Pieces in Skyline