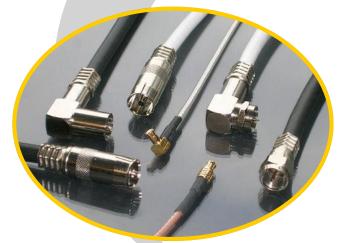

#### Connectors

Edge mount F and high performance DPX version

Mini and standard BNCs

Including F IEC / TV RCA BNC MINI BNC N SMA SMB SMC TNC MUSA micro-miniature

IEC / TV connectors

SMA connectors

Micro-miniature range

BNC edge mount

MUSA connectors and links

## **Adaptors and Links**

Duplex CSA are able to offer an unrivalled range of inter-series adaptors ensuring any two types of co-axial connector can be coupled together.

For patching applications U links are also available.