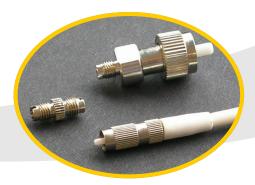

#### Fibre

TU fibre optic connectors are miniature pre terminated PC connectors designed for installation into buildings where space is at a premium. The connectors are only 5.0 mm in diameter.

The TU fibre range also includes optical splitters and are suitable for installation of satellite television in large buildings.