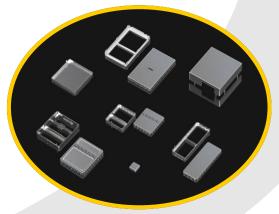

## **RF** Shielding

RF Shielding with connectors

In partnership with our metalwork division, Duplex CSA has made a major investment in the

design and fabrication of custom shielding products that complement our connector portfolio.

This means we can offer fast turn around from design to delivery of completed components.

Duplex CSA can deliver solutions ranging from a single piece shield to complex multi compartment frames with snap on

covers. An idea can be turned into reality fast with minimum cost, utilising a range of standard features that are tooled and ready to use.

Duplex CSA has the expertise to provide you with complete RF/EMI shielding solutions for all of your PCB needs, from prototypes to volume production.

RF Shielding without connectors