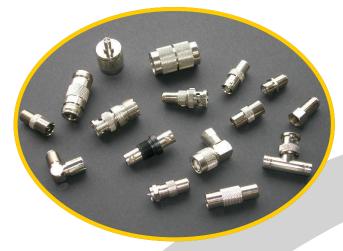

#### Connectors

Edge mount F and high performance DPX version

Mini and standard BNCs

Including F IEC / TV RCA BNC MINI BNC N SMA SMB SMC TNC MUSA micro-miniature

IEC / TV connectors

SMA connectors

Micro-miniature range

BNC edge mount

MUSA connectors and links

## **Adaptors and Links**

Duplex CSA are able to offer an unrivalled range of inter-series adaptors ensuring any two types of co-axial connector can be coupled together.

For patching applications U links are also available.