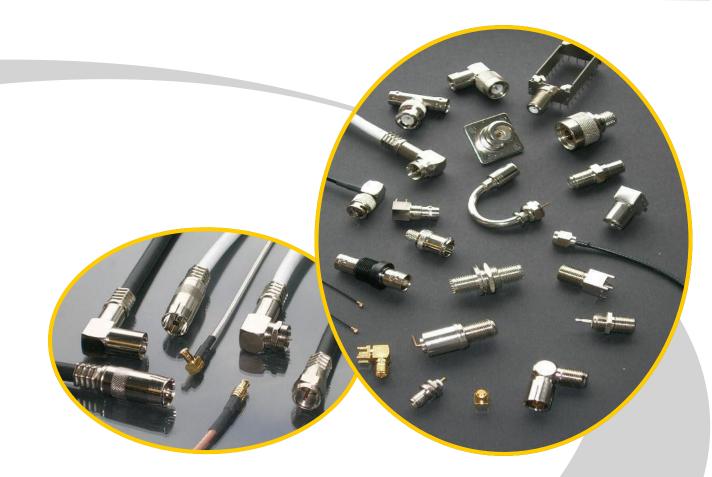

#### Connectors

Edge mount F and high performance DPX version

Mini and standard BNCs

Including F IEC / TV RCA BNC MINI BNC N SMA SMB SMC TNC MUSA micro-miniature

IEC / TV connectors

SMA connectors

Micro-miniature range

BNC edge mount

MUSA connectors and links