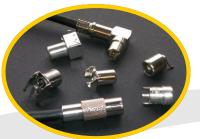

#### Connectors

Edge mount F and high performance DPX version

Mini and standard BNCs

Including F IEC / TV RCA BNC MINI BNC N SMA SMB SMC TNC MUSA micro-miniature

IEC / TV connectors

SMA connectors

Micro-miniature range

BNC edge mount

MUSA connectors and links