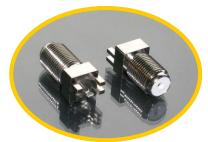

#### Connectors

Edge mount F and high performance DPX version

Mini and standard BNCs

Including F IEC / TV RCA BNC MINI BNC N SMA SMB SMC TNC MUSA micro-miniature

IEC / TV connectors

SMA connectors

Micro-miniature range