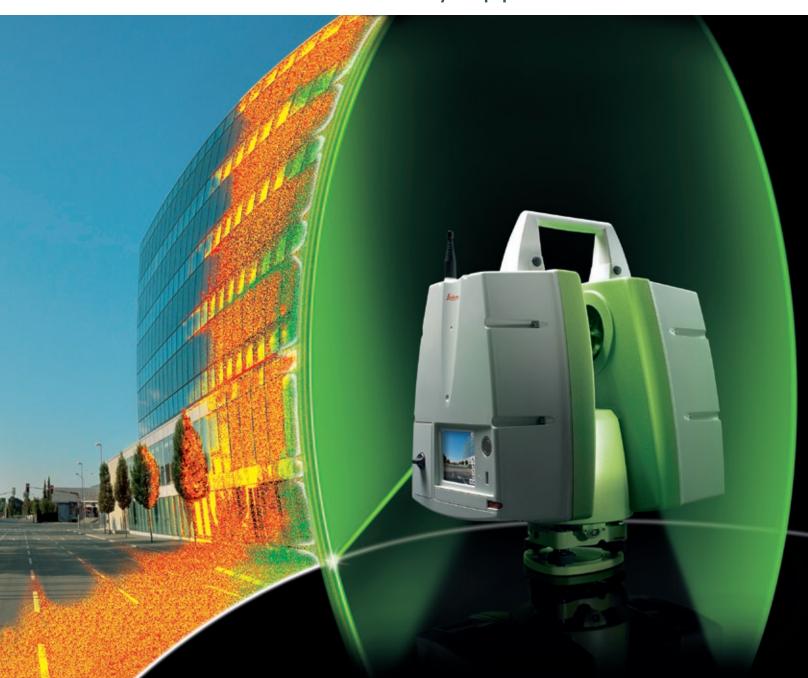

## Leica ScanStation C10

The All-in-One Laser Scanner for Any Application

# Leica ScanStation C10 Versatility, Productivity, Value

Many organizations interested in laser scanning – to diversify and/or improve current business – have been waiting for a scanner with greater versatility, a lower cost of ownership, and even higher productivity for as-built and topographic surveys. Your wait is over.

The "All-in-One" ScanStation C10 delivers a faster payback for your investment in High-Definition Surveying™ (HDS™) at many levels:

- All critical components in one, portable survey instrument: full field-of-view, high-speed, high-accuracy, long range scanner; rich, graphic controller; powerful camera/video; data storage; hot-swap battery; tilt compensator, and more.
- All-in-One versatility in applications and sites where scanning is profitable.
- One-stop-shopping via the industry's leading vendor: the most comprehensive scanning software, scanner selection, and customer support.

## Next Generation of the Most Popular Laser Scanner

No one has packed more laser scanning capability and value into a single unit.