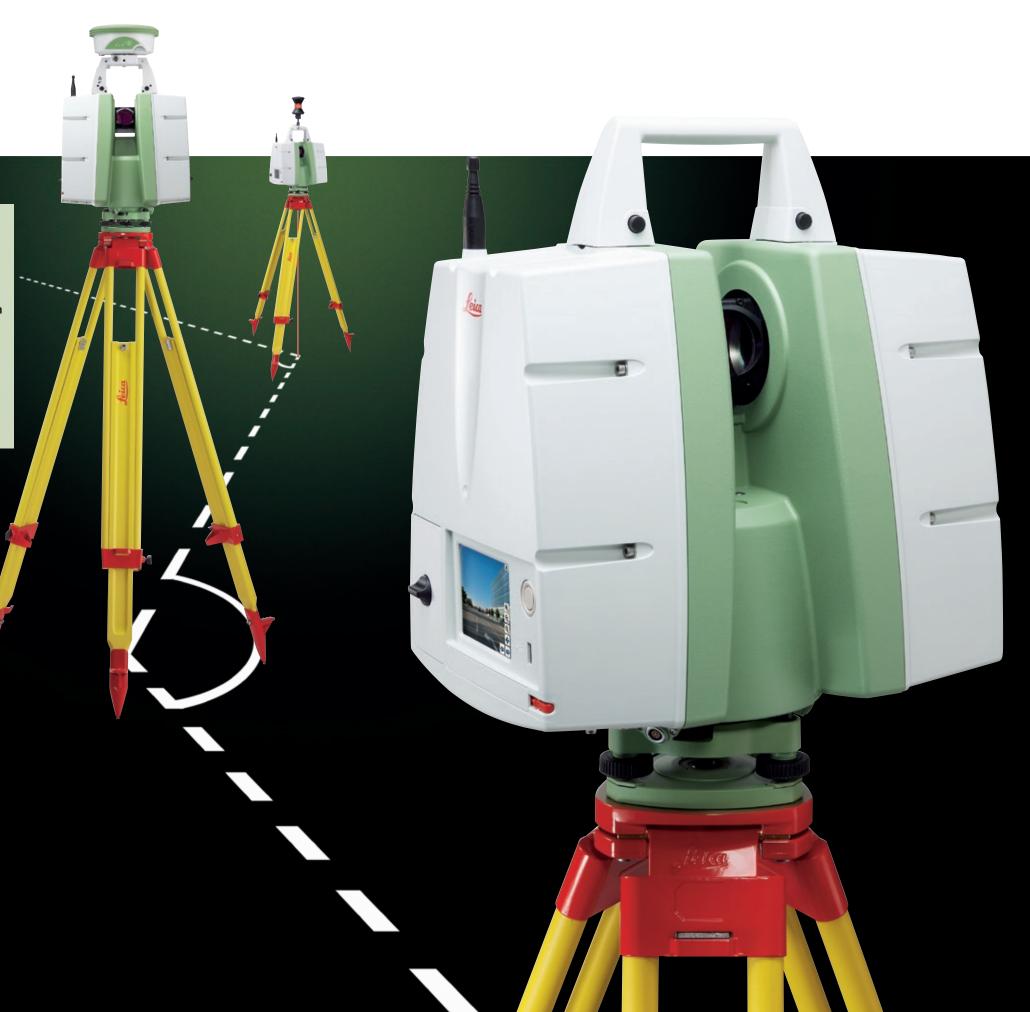

## Leica ScanStation C10

The All-in-One Laser Scanner for Any Application

# Leica ScanStation C10 Versatility, Productivity, Value

Many organizations interested in laser scanning – to diversify and/or improve current business – have been waiting for a scanner with greater versatility, a lower cost of ownership, and even higher productivity for as-built and topographic surveys. Your wait is over.

The "All-in-One" ScanStation C10 delivers a faster payback for your investment in High-Definition Surveying™ (HDS™) at many levels:

- All critical components in one, portable survey instrument: full field-of-view, high-speed, high-accuracy, long range scanner; rich, graphic controller; powerful camera/video; data storage; hot-swap battery; tilt compensator, and more.
- All-in-One versatility in applications and sites where scanning is profitable.
- One-stop-shopping via the industry's leading vendor: the most comprehensive scanning software, scanner selection, and customer support.

## Next Generation of the Most Popular Laser Scanner

No one has packed more laser scanning capability and value into a single unit.

## **Unprecedented Versatility**

- Compact, full dome, accurate, excellent range take advantage of scanning on more sites for more applications
- Use targets, traverse, resection or free-station registration and "geo-referencing" methods as site logistics dictate
- Even faster scanning makes HDS cost effective for more projects: exteriors and interiors, short and long range
- Onboard or PC control
- GPS and prism options