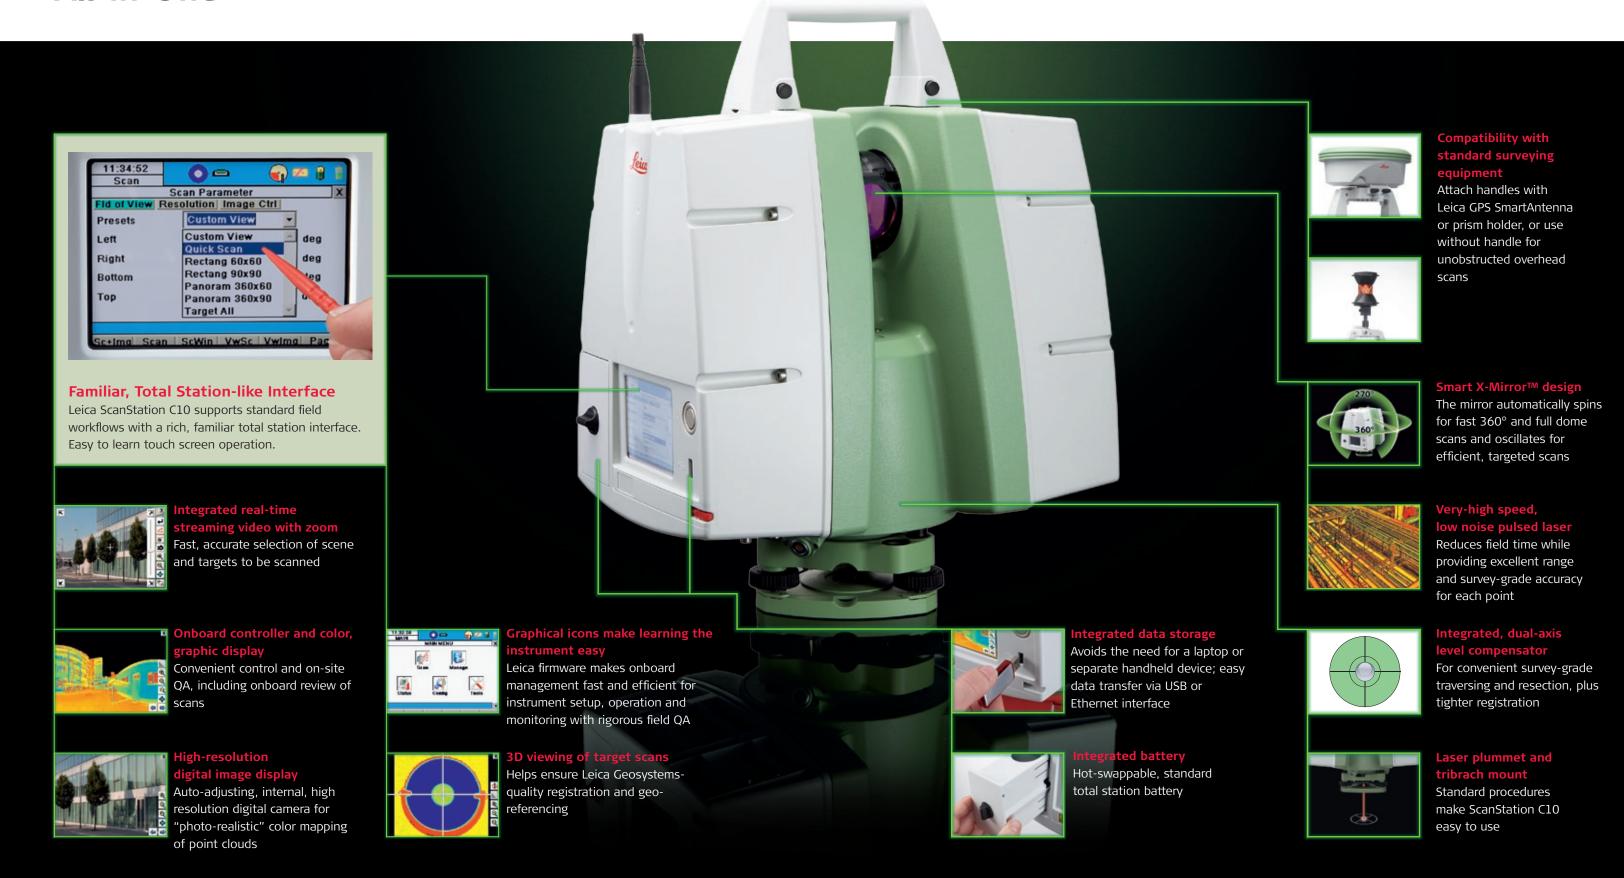

## **Unprecedented Versatility**

- Compact, full dome, accurate, excellent range take advantage of scanning on more sites for more applications
- Use targets, traverse, resection or free-station registration and "geo-referencing" methods as site logistics dictate
- Even faster scanning makes HDS cost effective for more projects: exteriors and interiors, short and long range
- Onboard or PC control
- GPS and prism options

### Maior Productivity Advances

- Up to 10x faster full dome scans: now, just minutes
- Several times faster area scans
- Move, setup and tear-down faster
- Locate targets easier and faster
- Register and geo-reference faster
- Check scan results in the field easier
- Up to 90% field labor savings vs traditional methods

## Valuable Cost Savings

- Reduced ownership cost
- Platform designed for incremental upgradeability
- Easy-to-learn, total station-like interface
- Cable-less, with reduced accessory and maintenance costs
- Reduced site re-visits