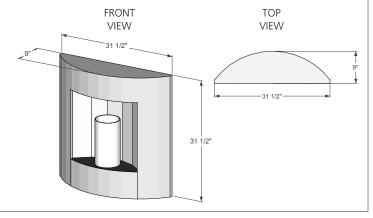

# **Inspiration Fireplace Specifications**

| MODEL    | HEIGHT | WIDTH  | DEPTH | WEIGHT |
|----------|--------|--------|-------|--------|
| INSP-SED | 31-1/2 | 31-1/2 | 9     | 31 lbs |
| INSP-SV  | 31-1/2 | 31-1/2 | 9     | 31 lbs |
| INSP-SS  | 31-1/2 | 31-1/2 | 9     | 31 lbs |

Dimensions above are in inches. Reference dimensions only. We recommend measuring individual units at installation. Refer to installation manual for detailed specifications on installing this product.