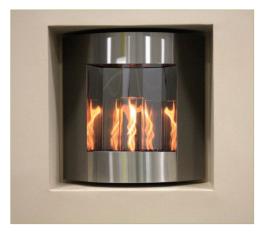

# **Inspiration Fireplace Specifications**

| MODEL    | HEIGHT | WIDTH  | DEPTH | WEIGHT |
|----------|--------|--------|-------|--------|
| INSP-SED | 31-1/2 | 31-1/2 | 9     | 31 lbs |
| INSP-SV  | 31-1/2 | 31-1/2 | 9     | 31 lbs |
| INSP-SS  | 31-1/2 | 31-1/2 | 9     | 31 lbs |



Dimensions above are in inches. Reference dimensions only. We recommend measuring individual units at installation. Refer to installation manual for detailed specifications on installing this product.



Inspiration Fireplace in alcove.

### Inspiration Fireplace Features

- Constructed from solid aluminum and stainless steel
- Corrosion resistant–good indoors and outdoors
- Brushed Stainless Steel or durable powder coated brown Sedona or black Silver Vein finishes
- Easy to install and weather resistant
- Stainless Steel Wall Anchor Kit
- Operates on Venturi Flame Gel Fuel
- Stainless Steel Gel Can Opener, Flame Snuffer, Gel Fuel Stirring Tool
- 4 lb Bag of Clear, Diamond Glass Fire Crystals
- Simple, Safe and UL listed

# **Glass Fire Crystals**













These highly refelctive Liqui-Crystals light up the firebox and provide a very unique and active ember-like bed.

All Inspiration fireplaces come standard with Diamond Glass Fire Crystals.

Optional colors available for purchase: R