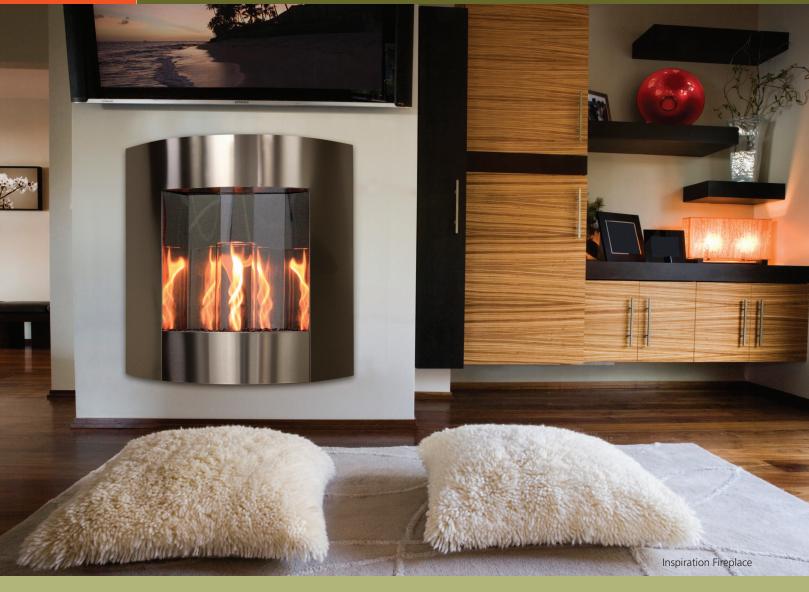

Inspiration Fireplace in alcove.

# For every room-indoors & out.

Get inspired in every room of your home with the *Inspiration gel-fueled fireplace*. So simple to use and so easy to hang that you can now have the beauty and warmth of a fireplace, in any room of your house, indoors or out. Installs like a piece of art, in a matter of a matter of minutes. The beautiful, mesmerizing flames run on clean-burning gel fuel.

# Inspired

The Inspiration Fireplace is like no other fireplace you've seen. It is the **first ever** *UL listed* **gel-fueled fireplace** and is also one of the most economical fireplaces on the market today.