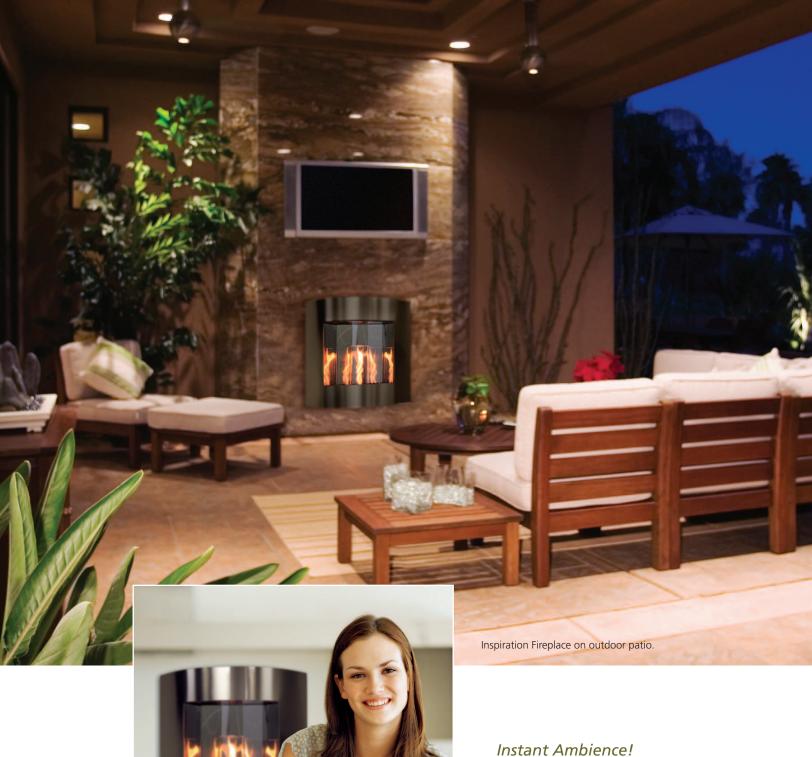

**Outdoor Great Room** 

Imagine having a beautiful fireplace set up in your home in minutes. There has never been an easier more affordable fireplace to hang in any room of your home-indoors or outdoors. Now, you really can "Take it with you".

This versatile, easy-to-use fireplace can be installed anywhere you want – indoors or out. In just a matter of minutes, you will have a beautiful, dancing flame and a warm, cozy fire to enjoy.

Get inspired today with the Inspiration Fireplace.