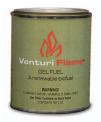

## What is Gel Fuel?

Gel fuel is an environmentally friendly, non-toxic fuel that is safe to burn indoors or out. Gel fuel crackles just like a real fire! Each can burns up to 80 minutes and provides up to 9,000 BTUs of heat. Gel fuel is available through your local dealer or at **outdoorrooms.com** 

# Clean-burning Gel Fuel

The *Inspiration Fireplace* runs on a 13oz can of UL listed *Venturi Gel Fuel*. It is an all natural, gelled alcohol that is 100% efficient and ecologically sound. It doesn't leave any soot, smoke or ashes behind so there's no messy clean up.