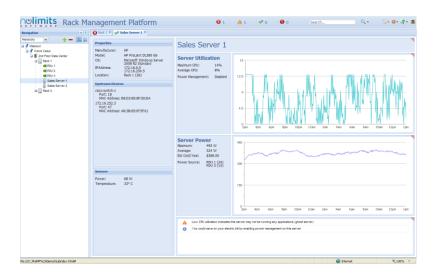

## **RaMP Server View Dashboard**

Changing the way you manage your data center

#### **Real-Time Monitoring**

- Power and environmental monitoring down to the device level
- Server monitoring to identify servers which should be retired or consolidated
- Identify servers which are not using server power management
- Real-time redundancy evaluation to reduce shutdown risk due to rack PDU overload on failover