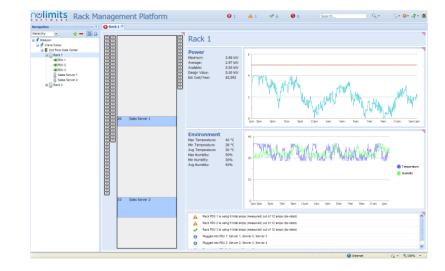

# **RaMP Rack View Dashboard**

#### **Real-Time Monitoring**

- Power and environmental monitoring down to the device level
- Server monitoring to identify servers which should be retired or consolidated
- Identify servers which are not using server power management
- Real-time redundancy evaluation to reduce shutdown risk due to rack PDU overload on failover

#### **Enhanced Capacity Planning**

 More accurate capacity planning data helps to reduce stranded power and shutdown risks