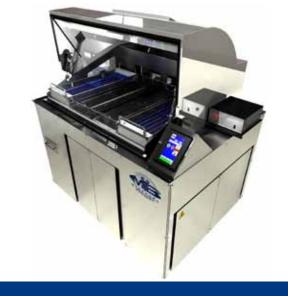

## **Tempest Surgical Device Washer**

Multiple mechanical actions to clean multiple device styles

Class II Device cleans, disinfects, and flushes cannulated surgical instruments such as:

- Suction tubes
- Long lumens with narrow diameters
- 24 ported devices in each lab tested cycle

## **Features:**

- Efficient disinfection
- Enzymatic, agitated submersion
- Digital ultrasonic cleaning beyond OEM device requirements
- Controlled enzymatic seeding of interior lumen
- Multiple air injected interior lumen fluid flush
- High heat interior and exterior disinfecting rinse
- Final ozonated fluid spray
- Repeatable cleaning allows confident sterilization

## For use in:

- Central Processing
- Ambulatory Surgical Centers
- OR Utility Rooms

Assure consistent, repeatable results that hand cleaning or ultrasonics alone cannot duplicate