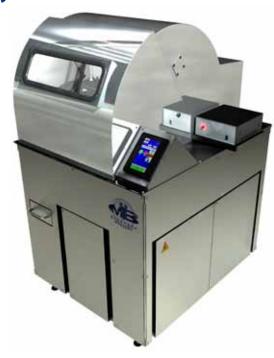

## **Tempest Surgical Device Washer**

Multiple mechanical actions to clean multiple device styles

Class II Device cleans, disinfects, and flushes cannulated surgical instruments such as:

- Suction tubes
- Long lumens with narrow diameters
- 24 ported devices in each lab tested cycle

## **Features:**

- Efficient disinfection
- Enzymatic, agitated submersion
- Digital ultrasonic cleaning beyond OEM device requirements
- Controlled enzymatic seeding of interior lumen
- Multiple air injected interior lumen fluid flush
- High heat interior and exterior disinfecting rinse
- Final ozonated fluid spray
- Repeatable cleaning allows confident sterilization

## For use in:

- Central Processing
- Ambulatory Surgical Centers
- OR Utility Rooms

Assure consistent, repeatable results that hand cleaning or ultrasonics alone cannot duplicate