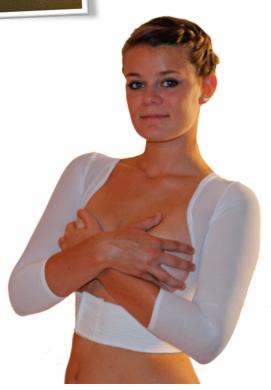

# Convertible Compression Arm Sleeves

#### Embracing comfort. Soothing support. Healing Compression

Beautiful compression bodice features adjustable front closure and sleek design for healing support following a variety of arm procedures, including brachioplasty and liposuction. Available in white.