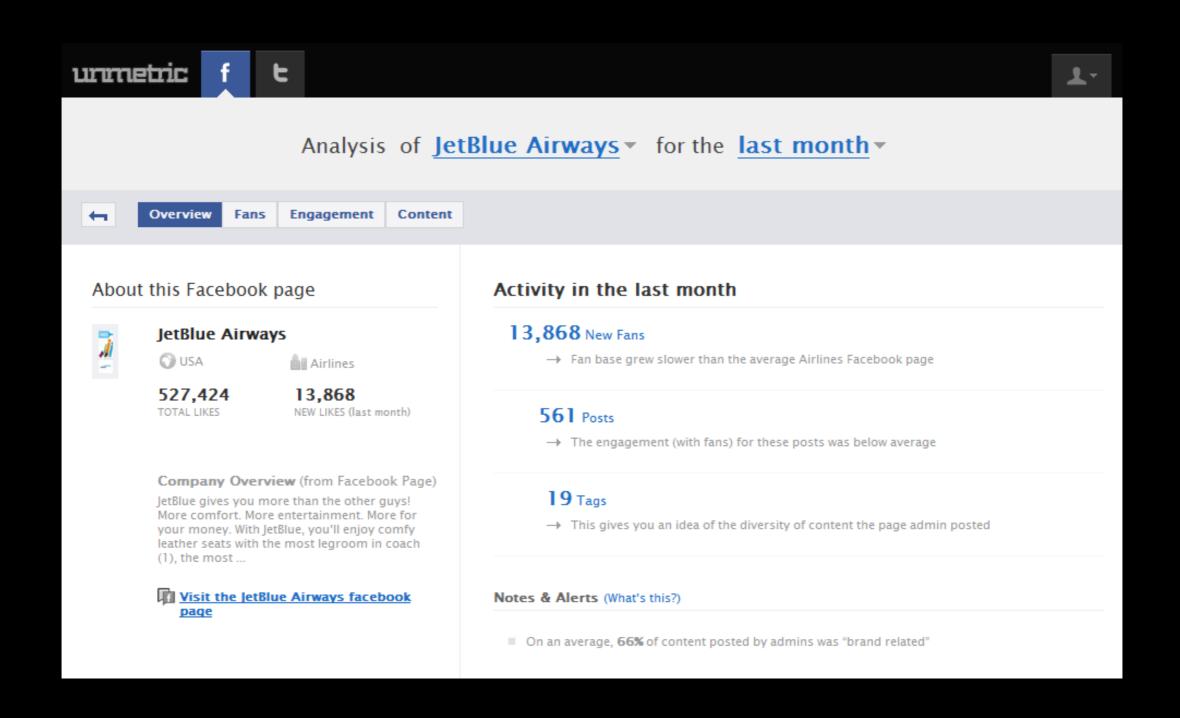

The Social Media Habits of United, Delta, Jet Blue, AA, SouthWest and hundreds of other brands active on Facebook & Twitter...

Some screenshots from unnetric

#### Pick and choose brands to analyse on

facebook.

Select brands you compete with or just about any brand you'd like to study in depth (even if they're not in your sector)



#### Get a bird's eye view and alerts on brands that matter to you



#### Dive deep into any brand



#### Study their Fan Growth and Fan Profile...



#### ...and their Rules of Engagement



#### Dissect their Content Strategy like never before



#### Dissect their Content Strategy like never before



## Compare what matters on

facebook.

#### Compare Facebook fans and...



#### Compare Facebook fans and... engagement and more



## twitter is similar

with some unique features of its own...



### twitter summary of a brand





#### follower growth & followee ratio





#### tweet timing (in various ways)





#### @reply metrics: in depth





#### **Compare Followers**





#### Compare Followers... and a lot more



At this time, Social Media is the "wild beast" of marketing.

unnetric helps you tame it...

# unnetric

Competitive Social Media Intelligence

SECTORS WE COVER

T