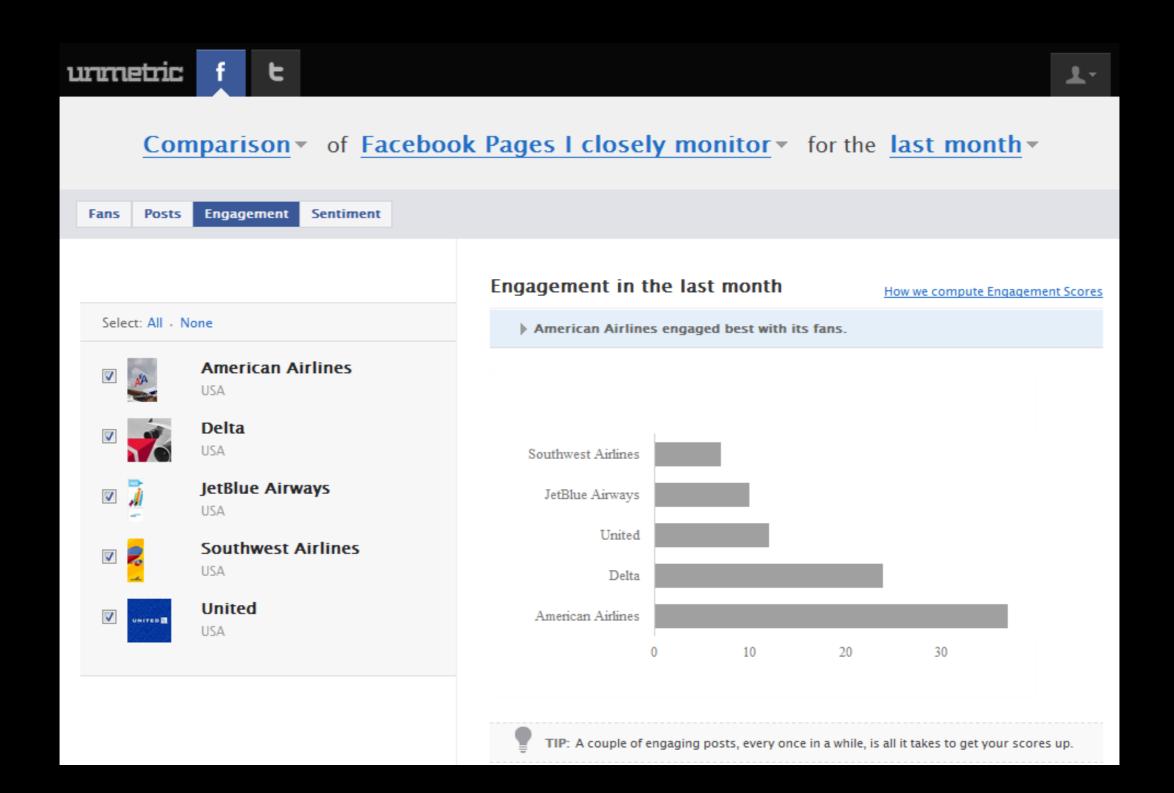

#### Compare Facebook fans and...

#### Compare Facebook fans and... engagement and more