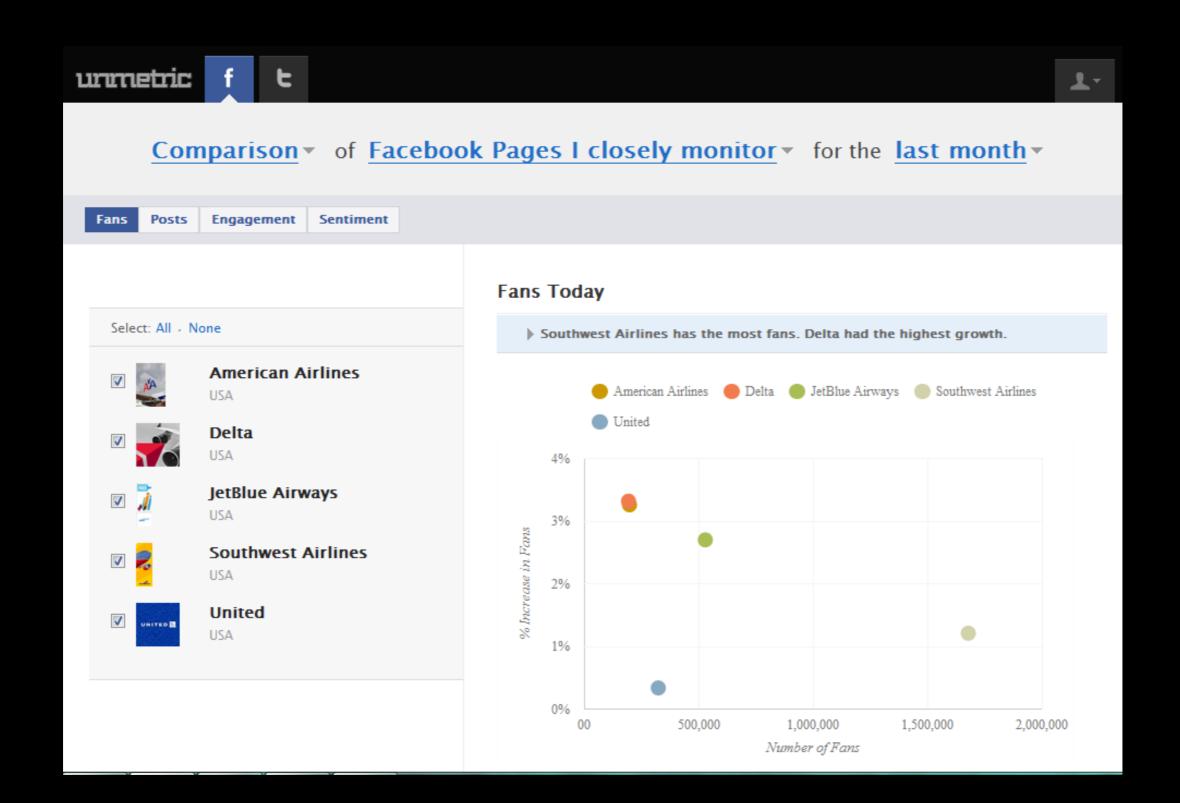

#### Compare Facebook fans and...

#### Compare Facebook fans and... engagement and more