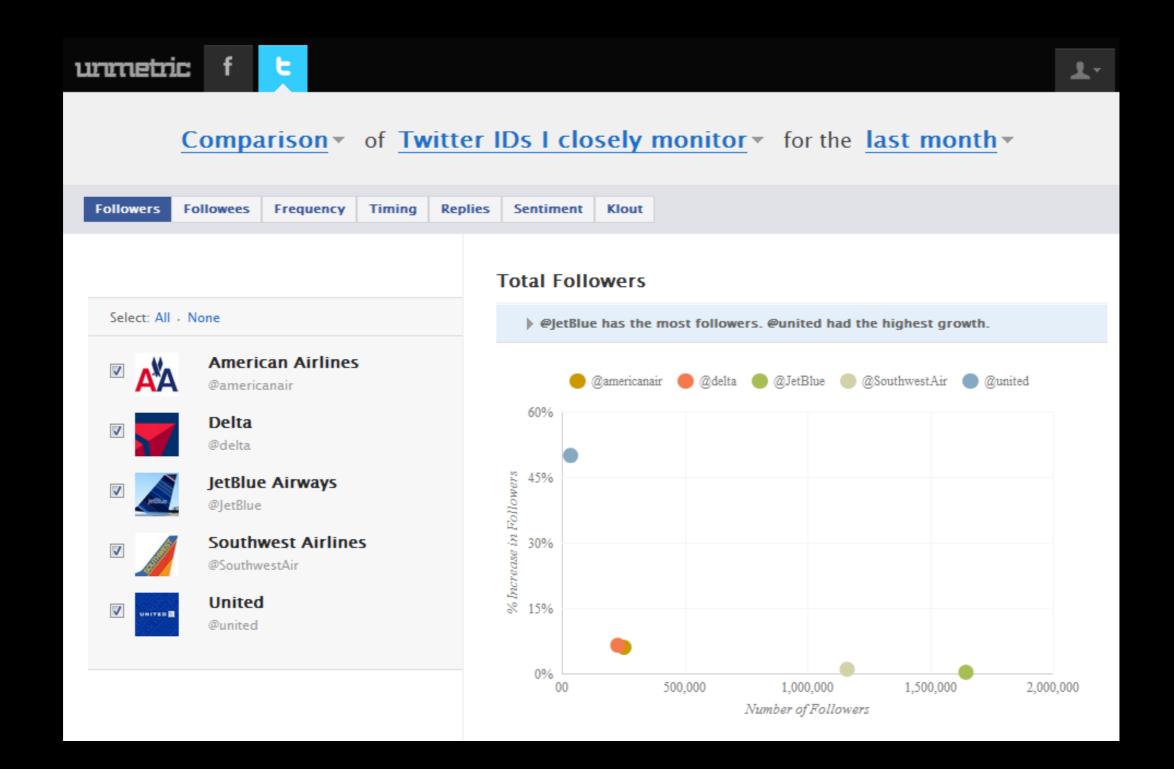

#### **Compare Followers**

#### Compare Followers... and a lot more

At this time, Social Media is the "wild beast" of marketing.

unnetric helps you tame it...