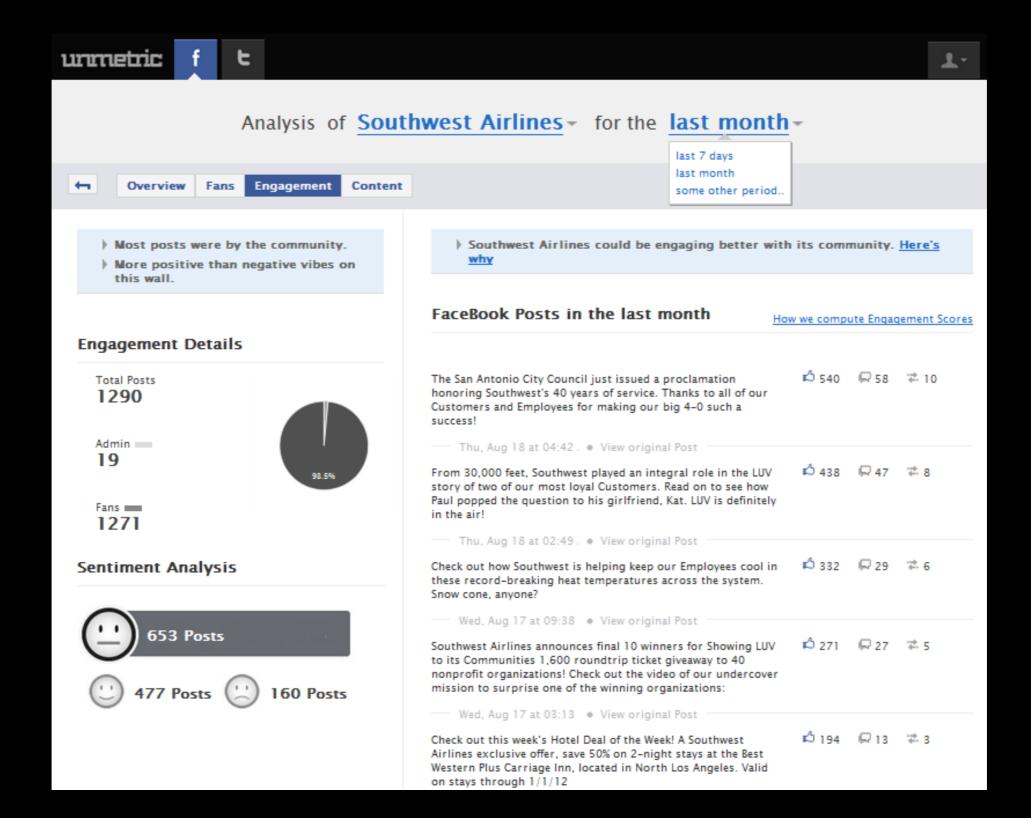

The Social Media Habits of United, Delta, Jet Blue, AA, SouthWest and hundreds of other brands active on Facebook & Twitter...

Some screenshots from unnetric

#### Pick and choose brands to analyse on

facebook.

Select brands you compete with or just about any brand you'd like to study in depth (even if they're not in your sector)



#### Get a bird's eye view and alerts on brands that matter to you



#### Dive deep into any brand



#### Study their Fan Growth and Fan Profile...



#### ...and their Rules of Engagement



#### Dissect their Content Strategy like never before



#### Dissect their Content Strategy like never before



## Compare what matters on

facebook.

#### Compare Facebook fans and...



#### Compare Facebook fans and... engagement and more



## twitter is similar

with some unique features of its own...



### twitter summary of a brand





#### follower growth & followee ratio





#### tweet timing (in various ways)





#### @reply metrics: in depth





#### **Compare Followers**





#### Compare Followers... and a lot more



At this time, Social Media is the "wild beast" of marketing.

unnetric helps you tame it...

# unnetric

Competitive Social Media Intelligence

SECTORS WE COVER

Travel Portals

Airlines
Automotive
Banks & Financial Institutions
Consumer Packaged Goods
I