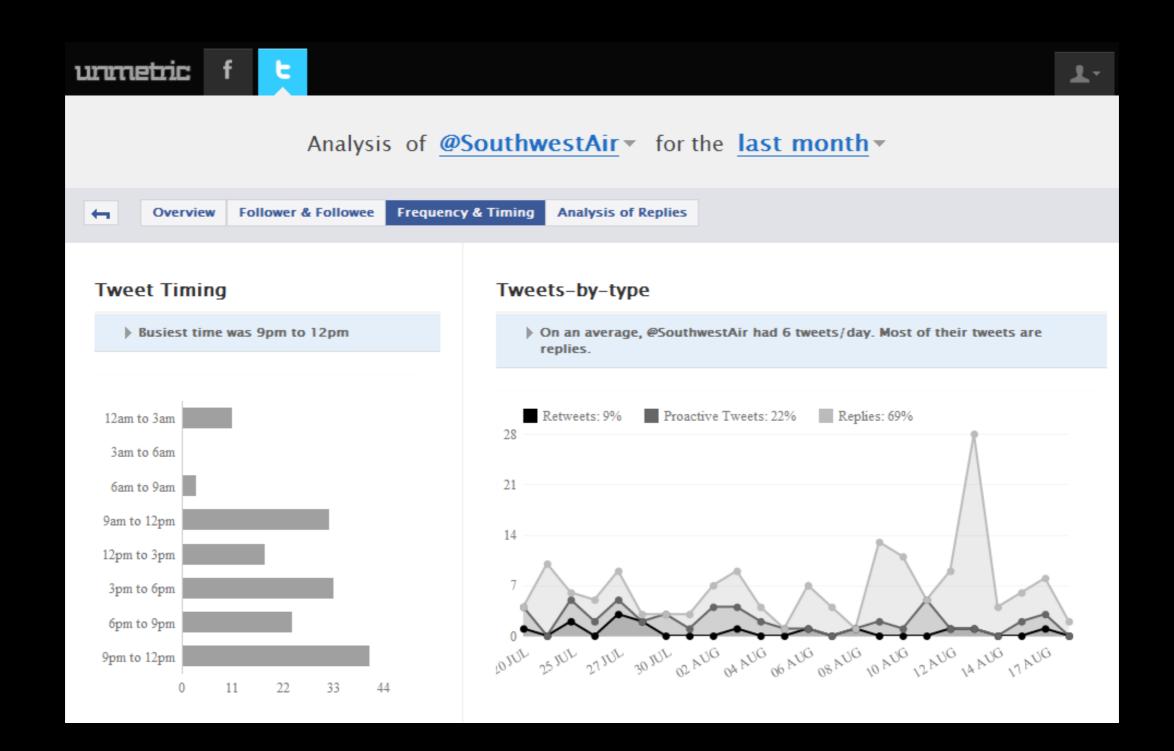

### Pick and choose brands to analyse on

facebook.

Select brands you compete with or just about any brand you'd like to study in depth (even if they're not in your sector)



#### Get a bird's eye view and alerts on brands that matter to you



#### Dive deep into any brand



#### Study their Fan Growth and Fan Profile...



#### ...and their Rules of Engagement



#### Dissect their Content Strategy like never before



#### Dissect their Content Strategy like never before



## Compare what matters on

facebook.

#### Compare Facebook fans and...



#### Compare Facebook fans and... engagement and more



## twitter is similar

with some unique features of its own...



### twitter summary of a brand





#### follower growth & followee ratio





#### tweet timing (in various ways)





#### @reply metrics: in depth





#### **Compare Followers**





#### Compare Followers... and a lot more



At this time, Social Media is the "wild beast" of marketing.

unnetric helps you tame it...

# unnetric

Competitive Social Media Intelligence

SECTORS WE COVER

Travel Portals

Airlines
Automotive
Banks & Financial Institutions
Consumer Packaged Goods
Insurance
Pharma
Publishing
Restaurant Chains
Retail Chains
Technology
Telecom

#### Contact:

Lakshmanan (Lux) Narayan CEO & Co-Founder

lux@unmetric.com

+1 (415) 651 4524 +91 9840 573784