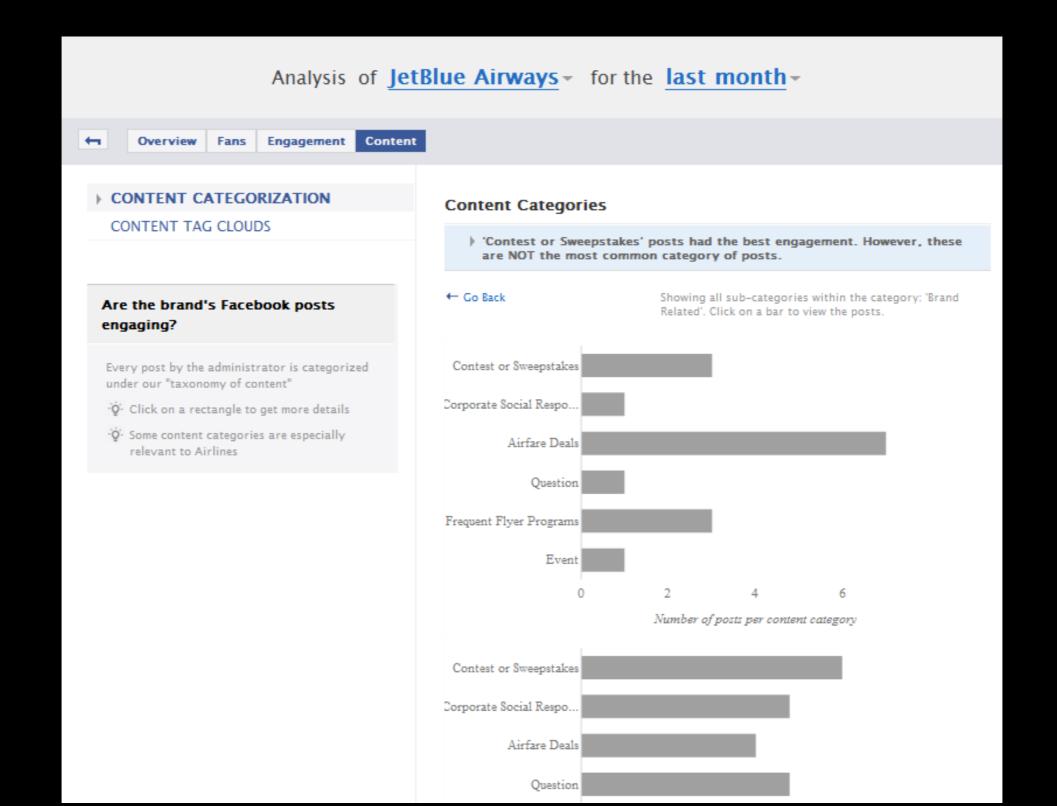

The Social Media Habits of United, Delta, Jet Blue, AA, SouthWest and hundreds of other brands active on Facebook & Twitter...

Some screenshots from unnetric

#### Pick and choose brands to analyse on

facebook.

Select brands you compete with or just about any brand you'd like to study in depth (even if they're not in your sector)



#### Get a bird's eye view and alerts on brands that matter to you



#### Dive deep into any brand



#### Study their Fan Growth and Fan Profile...



#### ...and their Rules of Engagement



#### Dissect their Content Strategy like never before



#### Dissect their Content Strategy like never before



## Compare what matters on

facebook.

#### Compare Facebook fans and...



#### Compare Facebook fans and... engagement and more



## twitter is similar

with some unique features of its own...



### twitter summary of a brand





#### follower growth & followee ratio





#### tweet timing (in various ways)





#### @reply metrics: in depth





#### **Compare Followers**





#### Compare Followers... and a lot more



At this time, Social Media is the "wild beast" of marketing.

unnetric helps you tame it...

# unnetric

Competitive Social Media Intelligence

SECTORS WE COVER

Travel Portals

Airlines
Automotive
Banks & Financial Institutions
Consumer Packaged Goods
Insurance
Pharma
Publishing
Restaurant Chains
Retail Chain