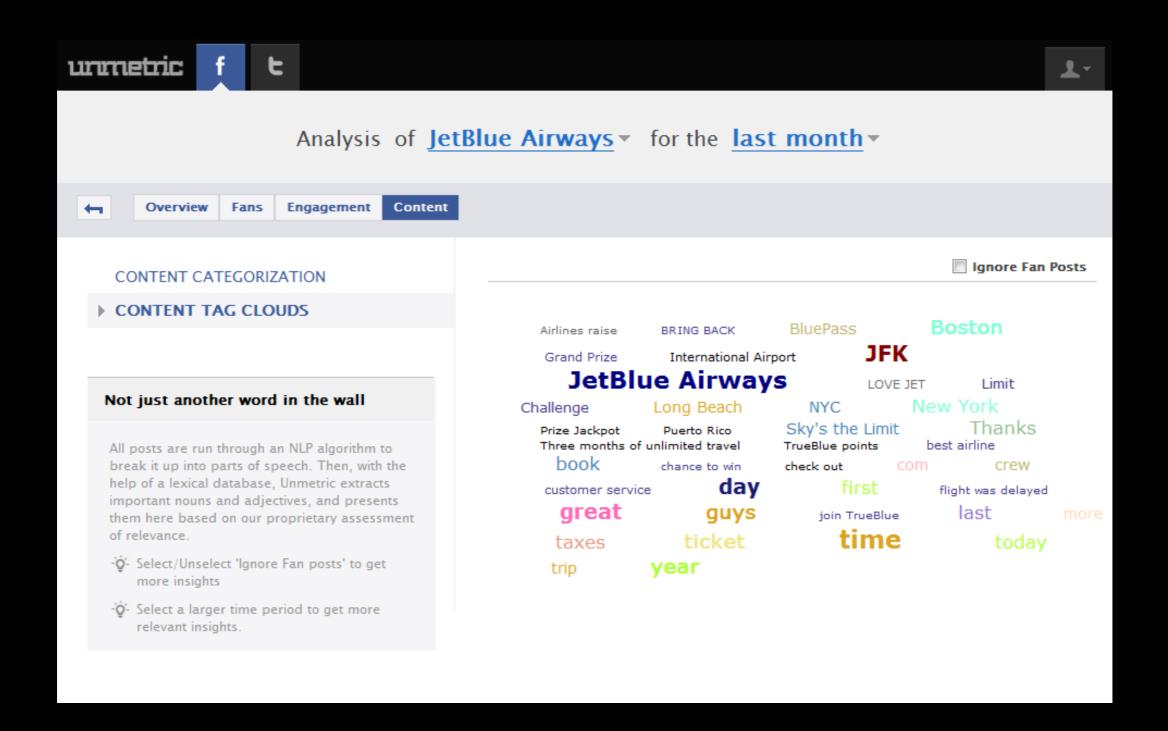

The Social Media Habits of United, Delta, Jet Blue, AA, SouthWest and hundreds of other brands active on Facebook & Twitter...

Some screenshots from unnetric

#### Pick and choose brands to analyse on

facebook.

Select brands you compete with or just about any brand you'd like to study in depth (even if they're not in your sector)



#### Get a bird's eye view and alerts on brands that matter to you



#### Dive deep into any brand



#### Study their Fan Growth and Fan Profile...



#### ...and their Rules of Engagement



#### Dissect their Content Strategy like never before



#### Dissect their Content Strategy like never before



## Compare what matters on

facebook.

#### Compare Facebook fans and...



#### Compare Facebook fans and... engagement and more



## twitter is similar

with some unique features of its own...



### twitter summary of a brand





#### follower growth & followee ratio





#### tweet timing (in various ways)





#### @reply metrics: in depth





#### **Compare Followers**





#### Compare Followers... and a lot more



At this time, Social Media is the "wild beast" of marketing.

unnetric helps you tame it...

# unnetric

Competitive Social Media Intelligence

SECTORS WE COVER

Travel Portals

Airlines
Automotive
Banks & Financial Institutions
Consumer Packaged Goods
Insurance
Pharma
Publishing
Restaurant Chains
Retail Chains
Technology
Telecom

#### Contact:

Lakshmanan (Lux) Nar