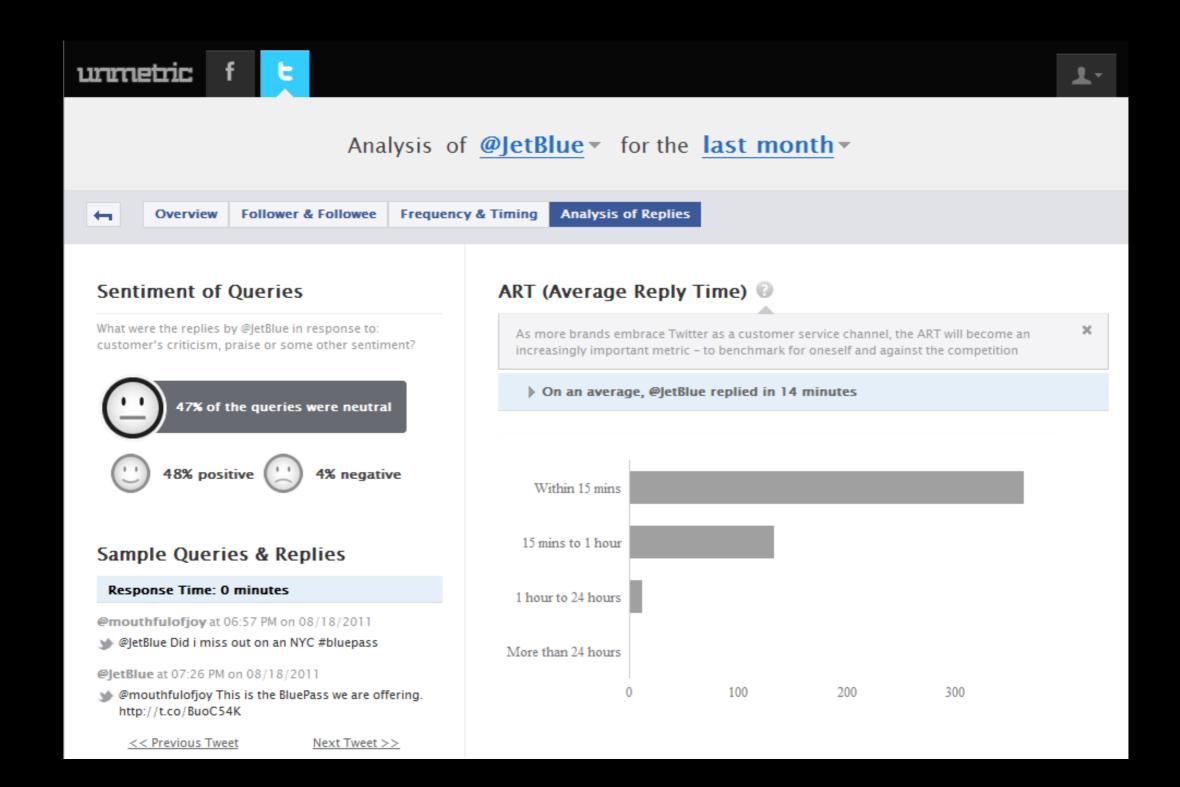

se on

facebook.

Select brands you compete with or just about any brand you'd like to study in depth (even if they're not in your sector)



#### Get a bird's eye view and alerts on brands that matter to you



#### Dive deep into any brand



#### Study their Fan Growth and Fan Profile...



#### ...and their Rules of Engagement



#### Dissect their Content Strategy like never before



#### Dissect their Content Strategy like never before



## Compare what matters on

facebook.

#### Compare Facebook fans and...



#### Compare Facebook fans and... engagement and more



## twitter is similar

with some unique features of its own...



### twitter summary of a brand





#### follower growth & followee ratio





#### tweet timing (in various ways)





#### @reply metrics: in depth





#### **Compare Followers**





#### Compare Followers... and a lot more



At this time, Social Media is the "wild beast" of marketing.

unnetric helps you tame it...

# unnetric

Competitive Social Media Intelligence

SECTORS WE COVER

Travel Portals

Airlines
Automotive
Banks & Financial Institutions
Consumer Packaged Goods
Insurance
Pharma
Publishing
Restaurant Chains
Retail Chains
Technology
Telecom

#### Contact:

Lakshmanan (Lux) Narayan CEO & Co-Founder

lux@unmetric.com

+1 (415) 651 4524 +91 9840 573784