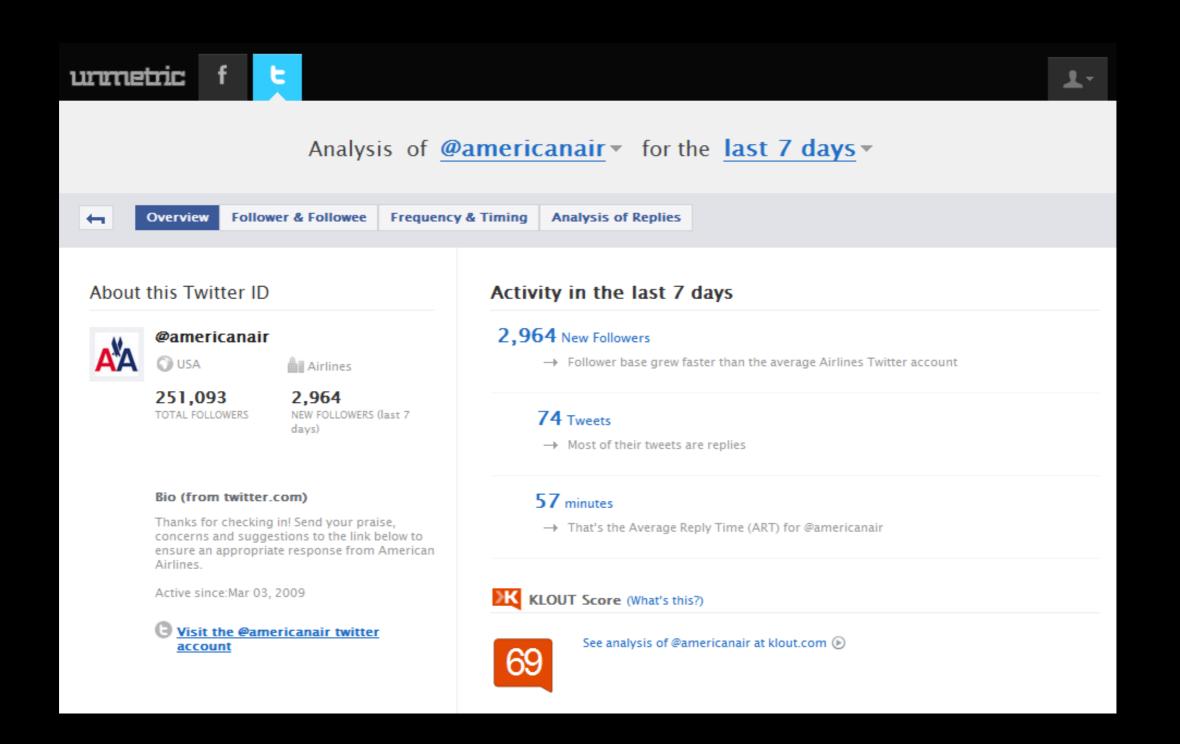

s of other brands active on Facebook & Twitter...

Some screenshots from unnetric

#### Pick and choose brands to analyse on

facebook.

Select brands you compete with or just about any brand you'd like to study in depth (even if they're not in your sector)



#### Get a bird's eye view and alerts on brands that matter to you



#### Dive deep into any brand



#### Study their Fan Growth and Fan Profile...



#### ...and their Rules of Engagement



#### Dissect their Content Strategy like never before



#### Dissect their Content Strategy like never before



## Compare what matters on

facebook.

#### Compare Facebook fans and...



#### Compare Facebook fans and... engagement and more



## twitter is similar

with some unique features of its own...



### twitter summary of a brand





#### follower growth & followee ratio





#### tweet timing (in various ways)





#### @reply metrics: in depth





#### **Compare Followers**





#### Compare Followers... and a lot more



At this time, Social Media is the "wild beast" of marketing.

unnetric helps you tame it...

# unnetric

Competitive Social Media Intelligence

SECTORS WE COVER

Travel Portals

Airlines
Automotive
Banks & Financial Institutions
Consumer Packaged Goods
Insurance
Pharma
Publishing
Restaurant Chains
Retail Chains
Technology
Telecom

#### Contact:

Lakshmanan (Lux) Narayan CEO & Co-Founder

lux@unmetric.com

+1 (415) 651 4524 +91 9840 573784