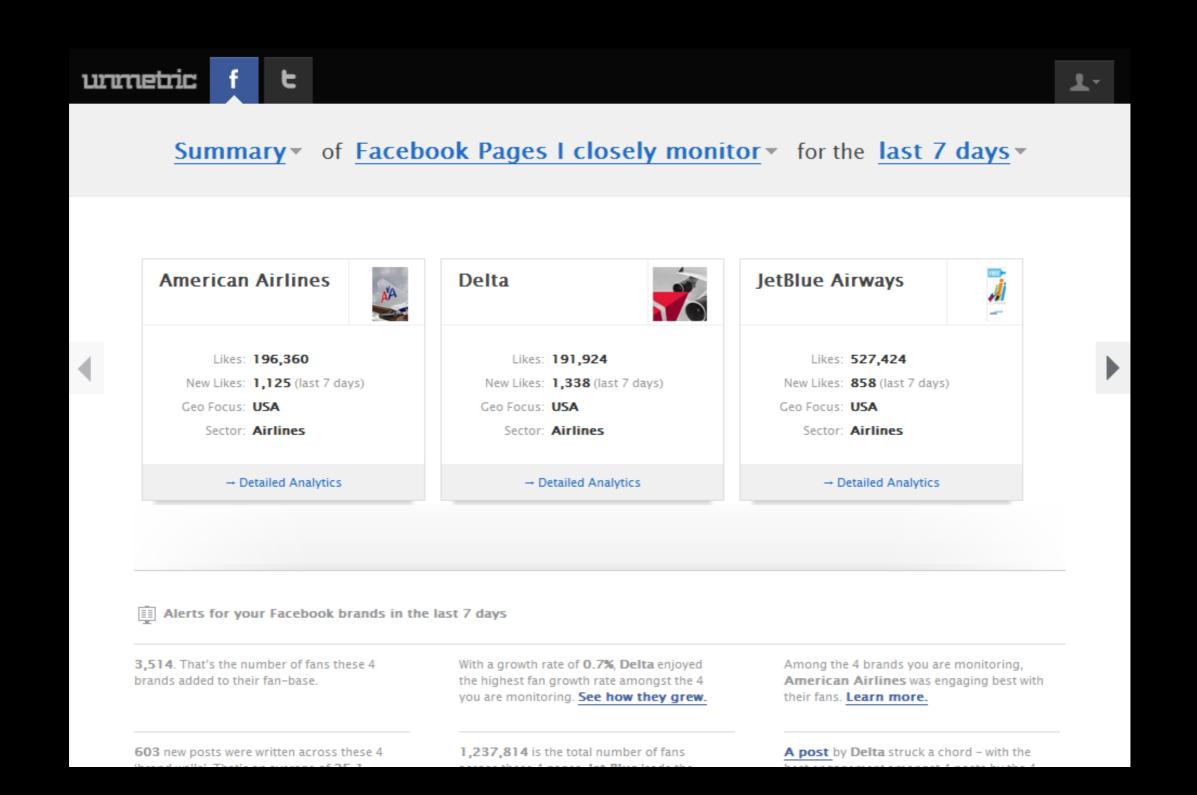

The Social Media Habits of United, Delta, Jet Blue, AA, SouthWest and hundreds of other brands active on Facebook & Twitter...

Some screenshots from unnetric

#### Pick and choose brands to analyse on

facebook.

Select brands you compete with or just about any brand you'd like to study in depth (even if they're not in your sector)



#### Get a bird's eye view and alerts on brands that matter to you



#### Dive deep into any brand



#### Study their Fan Growth and Fan Profile...



#### ...and their Rules of Engagement



#### Dissect their Content Strategy like never before



#### Dissect their Content Strategy like never before



## Compare what matters on

facebook.

#### Compare Facebook fans and...



#### Compare Facebook fans and... engagement and more



## twitter is similar

with some unique features of its own...



### twitter summary of a brand





#### follower growth & followee ratio





#### tweet timing (in various ways)





#### @reply metrics: in depth





#### **Compare Followers**





#### Compare Followers... and a lot more



At this time, Social Media is the "wild beast" of marketing.

unnetric helps you tame it...

# unnetric

Competitive Social Media