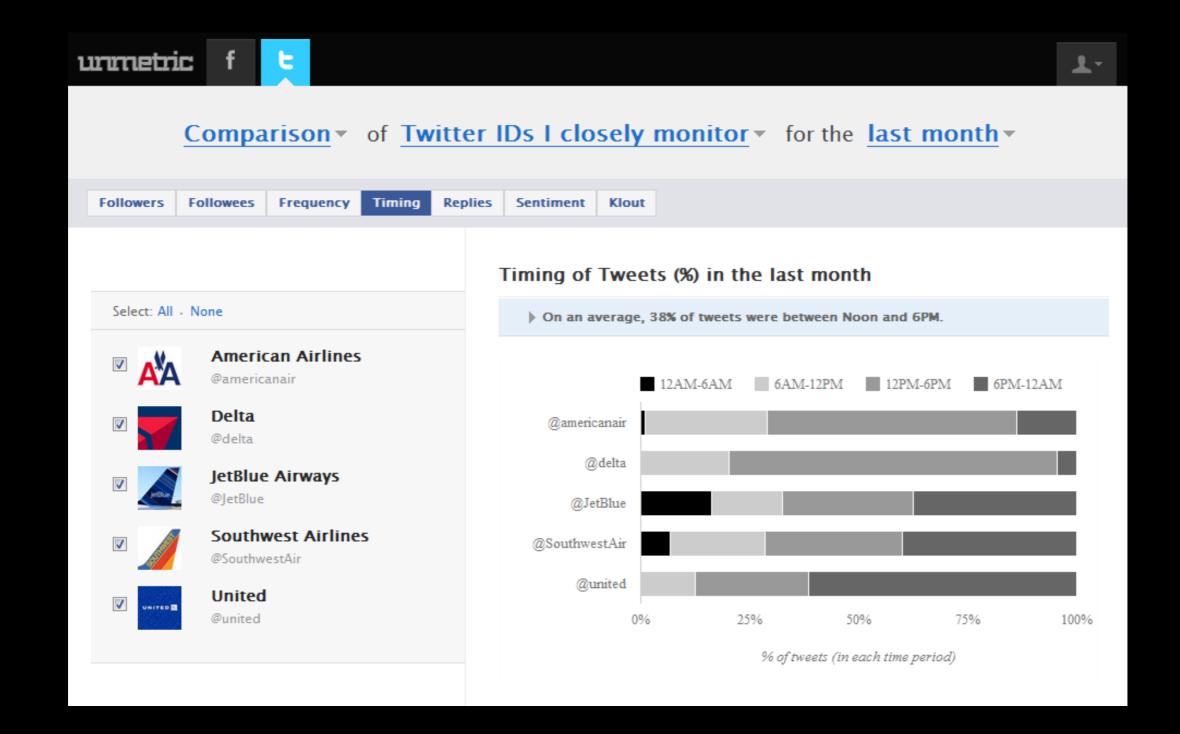

like to study in depth (even if they're not in your sector)



#### Get a bird's eye view and alerts on brands that matter to you



#### Dive deep into any brand



#### Study their Fan Growth and Fan Profile...



#### ...and their Rules of Engagement



#### Dissect their Content Strategy like never before



#### Dissect their Content Strategy like never before



## Compare what matters on

facebook.

#### Compare Facebook fans and...



#### Compare Facebook fans and... engagement and more



## twitter is similar

with some unique features of its own...



### twitter summary of a brand





#### follower growth & followee ratio





#### tweet timing (in various ways)





#### @reply metrics: in depth





#### **Compare Followers**





#### Compare Followers... and a lot more



At this time, Social Media is the "wild beast" of marketing.

unnetric helps you tame it...

# unnetric

Competitive Social Media Intelligence

SECTORS WE COVER

Travel Portals

Airlines
Automotive
Banks & Financial Institutions
Consumer Packaged Goods
Insurance
Pharma
Publishing
Restaurant Chains
Retail Chains
Technology
Telecom

#### Contact:

Lakshmanan (Lux) Narayan CEO & Co-Founder

lux@unmetric.com

+1 (415) 651 4524 +91 9840 573784