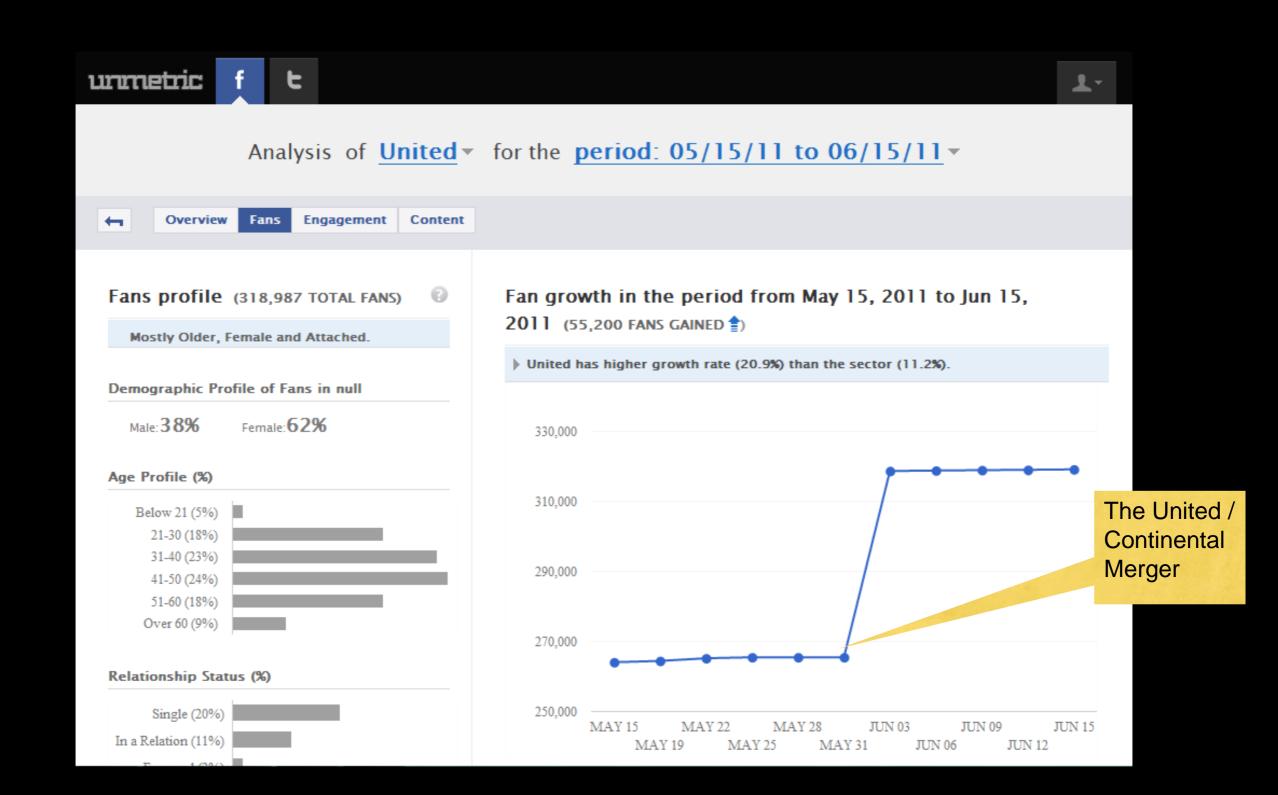

The Social Media Habits of United, Delta, Jet Blue, AA, SouthWest and hundreds of other brands active on Facebook & Twitter...

Some screenshots from unnetric

#### Pick and choose brands to analyse on

facebook.

Select brands you compete with or just about any brand you'd like to study in depth (even if they're not in your sector)



#### Get a bird's eye view and alerts on brands that matter to you



#### Dive deep into any brand



#### Study their Fan Growth and Fan Profile...



#### ...and their Rules of Engagement



#### Dissect their Content Strategy like never before



#### Dissect their Content Strategy like never before



## Compare what matters on

facebook.

#### Compare Facebook fans and...



#### Compare Facebook fans and... engagement and more



## twitter is similar

with some unique features of its own...



### twitter summary of a brand





#### follower growth & followee ratio





#### tweet timing (in various ways)





#### @reply metrics: in depth





#### **Compare Followers**





#### Compare Followers... and a lot more



At this time, Social Media is the "wild beast" of marketing.

unnetric helps you tame it...

# unnetric

Competitive Social Media Intelligence

SECTORS WE COVER

Travel Portals

Airlines
Automotive
Banks & Financi