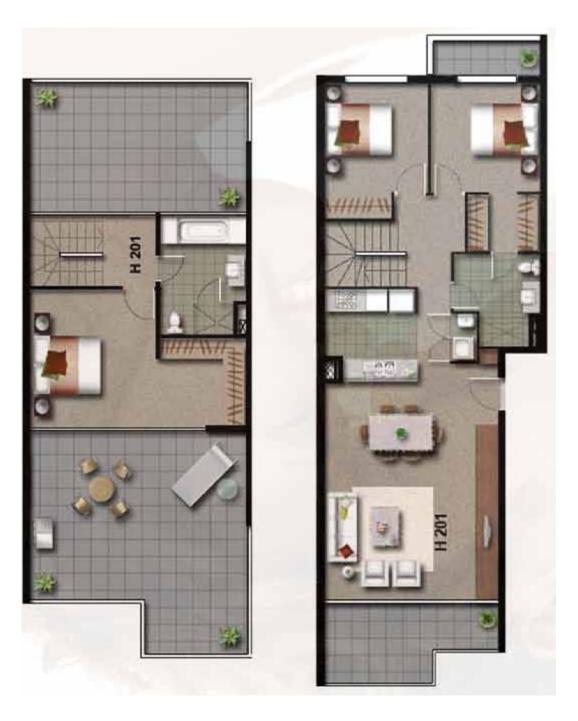

## LOT H201, 10-16 Marquet Street, Rhodes, NSW 2138

Internal 129 Body Corp \$1,200 p/q All offers to purchase in External 72 Price \$750,000 writing, considered by Total 201 sqm Title: Strata Mortgagee.