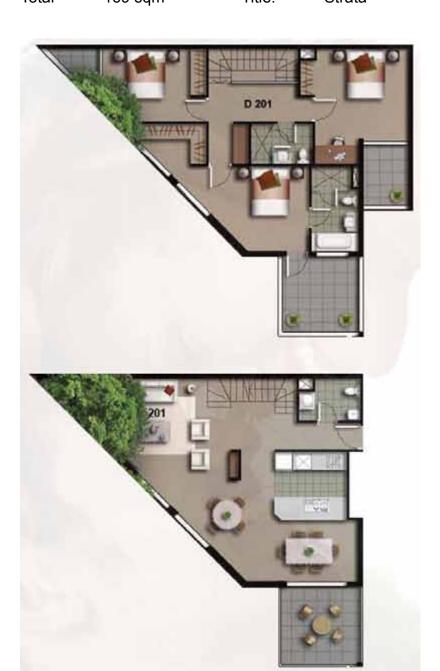

# LOT D201, 10-16 Marquet Street, Rhodes, NSW 2138

Internal 142.9 Body Corp \$1,200 External 26 Price \$850,000 Total 169 sgm Title: Strata All offers to purchase in writing, considered by Mortgagee.