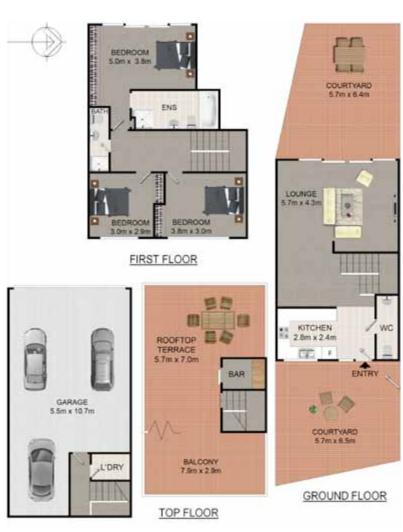

#### **Garden Townhouses:**

- LO5, 10-16 Marquet Street, Rhodes NSW 2138
- Internal 133.5 | External 114.2 | Total 248 sqm
- Valuation: \$1,050,000 | Title: Torrens / Freehold
- Rental: \$900-\$950 p/w