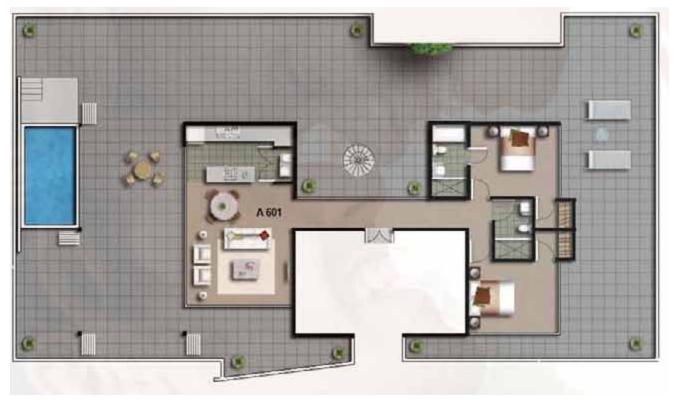

# LOT A601, 10-16 Marquet Street, Rhodes, NSW 2138

Internal 115 External 288 Total 403 sqm Body Corp \$2,600 p/q Title: Strata All offers to purchase in writing, considered by Mortgagee.