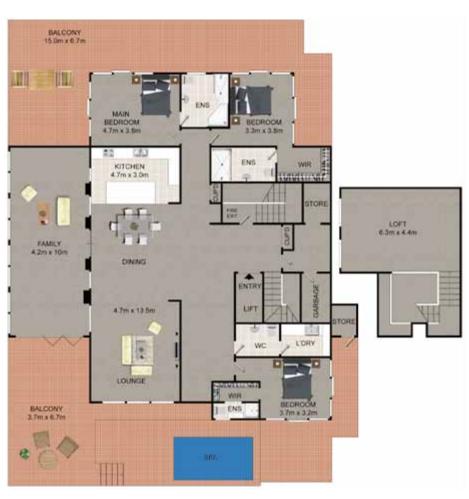

# LOT A601, 10-16 Marquet Street, Rhodes, NSW 2138

Internal 115 External 288 Total 403 sqm Body Corp \$2,600 p/q Title: Strata All offers to purchase in writing, considered by Mortgagee.