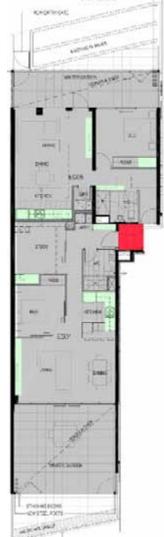

## LOT LO5 - 10-16 Marquet Street, Rhodes, NSW 2138

Internal 133.5 Valuation: \$1,050,000 All offers 10-15% below External 114.2 Title: Freehold valuation considered by Total 248 sqm Rental: \$900-\$950 p/w Mortgagee.

#### **Garden Townhouses:**

- LO5, 10-16 Marquet Street, Rhodes NSW 2138
- Internal 133.5 | External 114.2 | Total 248 sqm
- Valuation: \$1,050,000 | Title: Torrens / Freehold
- Rental: \$900-\$950 p/w

All offers 10-15% below the current valuation will be considered by Mortgagee.

To make an appointment, visit: Www.MortgageeProperty.com

Best Regards

**SCOTT O. TALBOT**