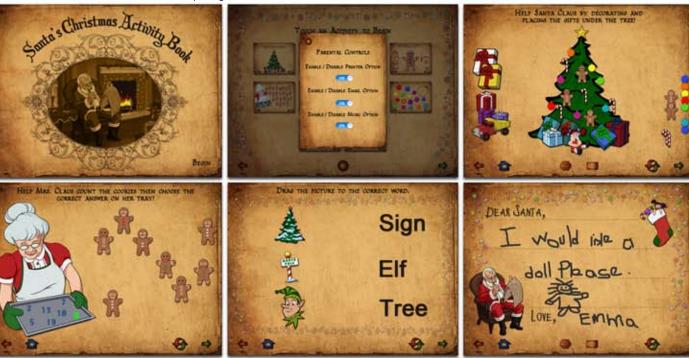

## "Santa's Christmas Activity Book" iPad App

emember holiday activity books as a kid? Santa's Christmas Activity Book incorporates some of the fun features of the old activity books we all used to play with and has adapted some of the ideas into fun interactive educational holiday games for children of all ages.

The activities consist of writing a letter to Santa, matching holiday words, counting holiday objects, and creating their own masterpieces by dragging and dropping items onto a Christmas tree, a gingerbread man or building a snowman. There are endless possibilities with the ability to print as kids can create holiday pictures and cards with the print outs. The best feature about this app is the ability to write or draw a letter to Santa Claus and email him directly from the app and receive an email back from Santa!

## App Features:

- Designed for kids 3+
- Write and Email Santa Claus
- 3 Drag and Drop Games
- 3 Counting Games of various levels
- 3 Word Match Games of various levels
- Print and email capabilities
- Christmasy background music
- · Audio sounds for answer choices
- · Activity home screen
- Forward and backward buttons
- Parental Controls to disable printing, email and music.
- A Support center
- Facebook and Twitter links
- Credits page

Sample in-game screenshots shown below.