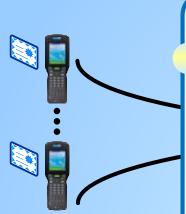

STRONG AUTHENTICATION

Administrators Easier

Configuration Administration Maintenance

- Useful for authenticating large number of users who require access to a resource
- Configure user accounts that grant different sets of rights and permissions
- Use separate many-to-one certificate mappings to map different groups to different user accounts.