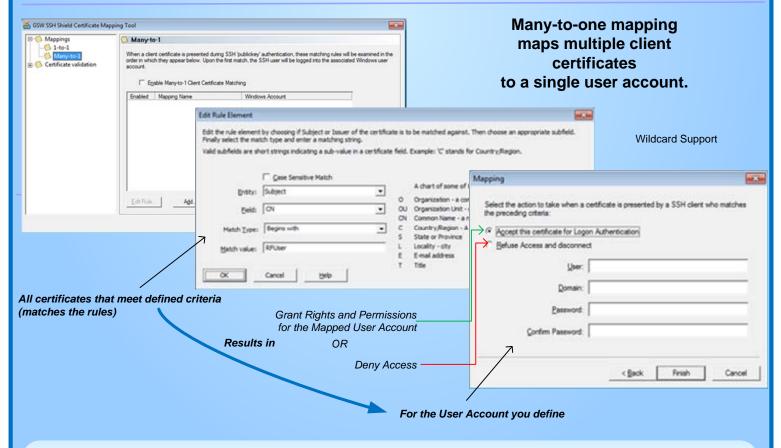

Georgia SoftWorks 17 Hwy 9 South PO Box 567 Dawsonville GA 30534

GSW SSH Server Digital Certificate Authentication – Certificate To User Account Mapping

**Feature: Many-to-one Digital Certificate Mapping** 

STRONG AUTHENTICATION

Administrators Easier

Configuration Administration Maintenance

- Useful for authenticating large number of users who require access to a resource
- Configure user accounts that grant different sets of rights and permissions
- Use separate many-to-one certificate mappings to map different groups to different user accounts.