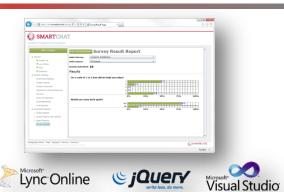

Redirect

Queue Management 

ss- ii

- Agent Management
- Live Agent Monitoring Advanced Routing
- Chat Survey Results\* **Application Plug-ins**

**Reporting & Analysis\*** 

\*R3 New Features

Want to see a demo? 🧲