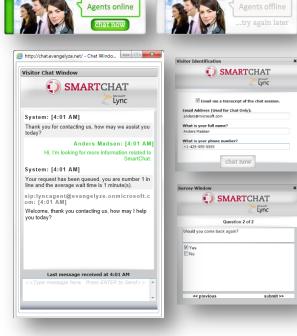

### Web Visitor Features

- Live Web Chat Interface
- Microsoft Lync<sup>™</sup> Presence ■
- Customizable Web Chat Window & Skins

SharePoint<sup>™</sup> Support

 Accessible from any **Browser & Device\*** 

Call \* Video \* Share # Lync Online Agent

+1 (425) 555-5555

+1 (425) 555-5555

IM Call - Video -

- Chat Transcripts (Email)\*
- Chat Surveys\*
- Chat Questionnaire\*
- Web Co-Browsing\*
- **Application Sharing**
- Full CSS & Theme customization\*

## Lync Client Features

.

- Lync & Lync Online<sup>™</sup>\* SmartChat Extension
- Drag-n-Drop Multiple Agents (Group Chat)
- Web Visitor Profile .
- Agent Dashboard

Smart Responses\*

SmartChat us at www.evangelyze.net!