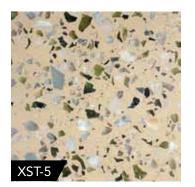

## Ecofriendly Cement Based Recycled Glass Surfaces

- COUNTERTOPSWALL PANELS
- BACK SPLASHES
- CUSTOM DESIGNS

**Xtreme Series Terrazzo** combines the latest in high early strength cementitious technology with the highest load of recycled aggregates, making it the most eco-friendly surface fabrication available.

## PRODUCT PERFORMANCE

- » 10,000+ Compressive Strength PSI
- » Up to 85% load of recycled aggregate
- » Up to 5 LEED Credits
- » Zero VOC
- >> Excellent Stain Resistance
- » Low Maintenance
- » 10 Standard Glass Designs
- » Limitless Base Color Choices