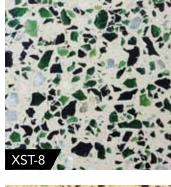

## Ecofriendly Cement Based Recycled Glass Surfaces

- COUNTERTOPSWALL PANELS
- BACK SPLASHES
- CUSTOM DESIGNS

**Xtreme Series Terrazzo** combines the latest in high early strength cementitious technology with the highest load of recycled aggregates, making it the most eco-friendly surface fabrication available.

## PRODUCT PERFORMANCE

- » 10,000+ Compressive Strength PSI
- » Up to 85% load of recycled aggregate
- » Up to 5 LEED Credits
- » Zero VOC
- >> Excellent Stain Resistance
- » Low Maintenance
- » 10 Standard Glass Designs
- » Limitless Base Color Choices