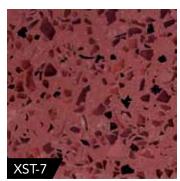

## Ecofriendly Cement Based Recycled Glass Surfaces

- COUNTERTOPSWALL PANELS
- BACK SPLASHES
- CUSTOM DESIGNS

**Xtreme Series Terrazzo** combines the latest in high early strength cementitious technology with the highest load of recycled aggregates, making it the most eco-friendly surface fabrication available.

## PRODUCT PERFORMANCE

- » 10,000+ Compressive Strength PSI
- » Up to 85% load of recycled aggregate
- » Up to 5 LEED Credits
- » Zero VOC
- >> Excellent Stain Resistance
- » Low Maintenance
- » 10 Standard Glass Designs
- » Limitless Base Color Choices