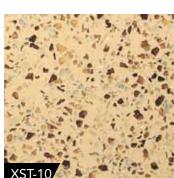

## Ecofriendly Cement Based Recycled Glass Surfaces

- COUNTERTOPSWALL PANELS
- BACK SPLASHES
- CUSTOM DESIGNS

**Xtreme Series Terrazzo** combines the latest in high early strength cementitious technology with the highest load of recycled aggregates, making it the most eco-friendly surface fabrication available.

## PRODUCT PERFORMANCE

- » 10,000+ Compressive Strength PSI
- » Up to 85% load of recycled aggregate
- » Up to 5 LEED Credits
- » Zero VOC
- >> Excellent Stain Resistance
- » Low Maintenance
- » 10 Standard Glass Designs
- » Limitless Base Color Choices