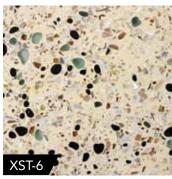

## Ecofriendly Cement Based Recycled Glass Surfaces

- COUNTERTOPSWALL PANELS
- BACK SPLASHES
- CUSTOM DESIGNS

**Xtreme Series Terrazzo** combines the latest in high early strength cementitious technology with the highest load of recycled aggregates, making it the most eco-friendly surface fabrication available.

## LEED CREDITS

Overall, on typical projects, Xtreme Series Terrazzo can realistically contribute to five LEED credits: MRcr4 (2), MRcr5 (2) EQcr4.1(1).

> Company Name / Logo Address Telephone Website

Each surface fabricated with the Xtreme Series Terrazzo is hand crafted and unique. Variations in the patterns and movement of the recycled glass are to be expected and part of the organic handcrafted beauty. The images should be considered a general representation of the final appearance of your surface. We recommend that final approval is based on a live sample not a photograph, with your approved fabricator.