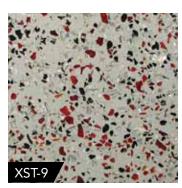

## Ecofriendly Cement Based Recycled Glass Surfaces

- COUNTERTOPSWALL PANELS
- BACK SPLASHES
- CUSTOM DESIGNS

**Xtreme Series Terrazzo** combines the latest in high early strength cementitious technology with the highest load of recycled aggregates, making it the most eco-friendly surface fabrication available.

## LEED CREDITS

Overall, on typical projects, Xtreme Series Terrazzo can realistically contribute to five LEED credits: MRcr4 (2), MRcr5 (2) EQcr4.1(1).

> Company Name / Logo Address Telephone Website

Each surface fabricated with the Xtreme Series Terrazzo is hand crafted and unique. Variations in the patterns and movement of the recycled glass are to be expected and part of the organic handcrafted beauty. The images should be considered a general representation of the final appearance of your surface. We recommend that final approval is based on a live sample not a photograph, with your approved fabricator.