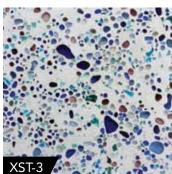

## Ecofriendly Cement Based Recycled Glass Surfaces

- COUNTERTOPSWALL PANELS
- BACK SPLASHES
- CUSTOM DESIGNS

**Xtreme Series Terrazzo** combines the latest in high early strength cementitious technology with the highest load of recycled aggregates, making it the most eco-friendly surface fabrication available.

## PRODUCT PERFORMANCE

- » 10,000+ Compressive Strength PSI
- » Up to 85% load of recycled aggregate
- » Up to 5 LEED Credits
- » Zero VOC
- >> Excellent Stain Resistance
- » Low Maintenance
- » 10 Standard Glass Designs
- » Limitless Base Color Choices