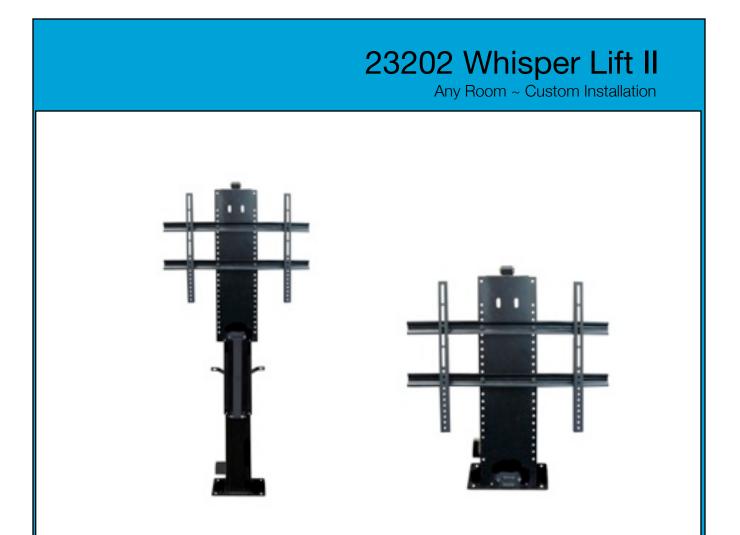

## About The Whisper Lift II

- Culmination of over 7 years of research and design. The ultimate flat screen TV lift for a wide variety of applications
- Lift cycle fully raises or lowers in approx. 30 seconds. Fully enclosed single actuator lift mechanism
- Durable steel construction with 24V motor for smooth, quiet and reliable operation
- Universal quick connect installation takes just minutes. Includes hardware kit with bolts and screws.
- Holds televisions up to 100lbs with a lift capacity of 120lbs. Compatible with VESA 200, 400 & 600 compliant flat screen TV's
- Includes wireless RF remote control & manual remote control
- Light weight and heavy duty Whisper Lift II weighs only 45lbs compared to others at 100lbs +
- Modular design all components can be easily replaced in just minutes
- Lift fully depressed measures 32.5" H x 10" W x7.5" D
- Lift raises to a full extended height of 65.5"
- 2 Year worry-free warranty