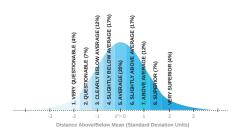

#### How are applicants scored?

According to our research, 90% of applicants that score a 7, 8, or 9 are rated as effective performers once on the job.

Stanine Descriptions and Percentage of Scores in Each