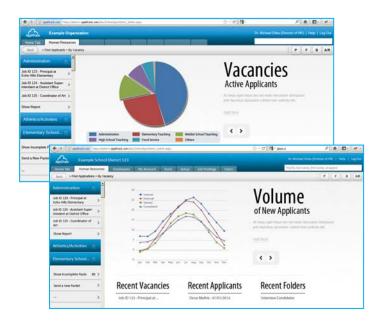

### RECRUITING

We developed **AppliTrack Recruiting** as an all-in-one, online solution built to fit your needs. Our system is highly customized and efficient allowing you to focus on people and not process.

AppliTrack Recruiting gives you control over all aspects of your applicant tracking.

- Reduce time and errors with auto filters for quick screening.
- You have the ability to generate detailed reports with real-time data.
- Pull and compare applicants across multiple vacancies.

We have also developed tools that allow you to create applicant watch lists. We have even integrated social media outlets like Facebook, LinkedIn, and Twitter so you can post vacancies in many different market spaces.