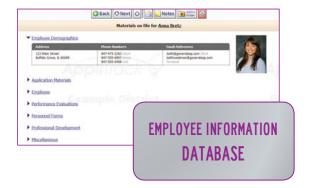

#### A paperless environment

HR Files handles all forms, from payroll to employee forms. It is all in one place. "Filing" has never been this easy.

AUTOMATE
"PAPERWORK"

DOCUMENT MANAGEMENT

SEARCH/SORT/FILTER EMPLOYEES

# HR FILES

We don't like clutter. You won't see overflowing filing cabinets in our office. It frees us of paper and allows us to manage and sort all of our documentation in a paperless environment.

We knew that you could benefit from this as well. So we developed **AppliTrack HR Files**. Now you can manage all employees, and the paperwork associated with employee management, in an automated and paperless manner.

So what does that do for you?

- · Design customized document workflows.
- eForms can replace paper and PDF artifacts.
- Build and maintain your automated employee demographic database.
- Flexible system and document permissions to customize district user security for role changes or turnover.