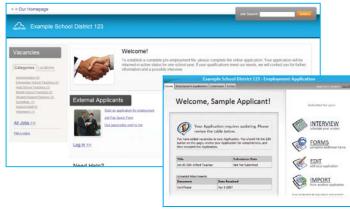

### RECRUITING

We developed **AppliTrack Recruiting** as an all-in-one, online solution built to fit your needs. Our system is highly customized and efficient allowing you to focus on people and not process.

AppliTrack Recruiting gives you control over all aspects of your applicant tracking.

- Reduce time and errors with auto filters for quick screening.
- You have the ability to generate detailed reports with real-time data.
- Pull and compare applicants across multiple vacancies.