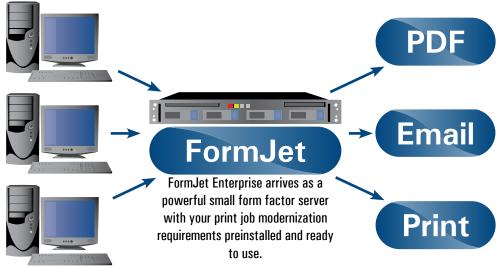

## FormJet® Enterprise

**On-the-Fly Print Capture and Reformatting** 

- **✓ PDF Archive** 
  - ✓ Document Email
    - **✓** Forms Transformation

FormJet Enterprise appears on your corporate network as one or more printers to which client systems can send their print jobs. FormJet reprocesses these jobs to fulfill your enterprise's modernization goals before optionally forwarding to the intended printers. No modifying your ERP, EMR, or other enterprise systems. No additions to your sensitive enterprise servers.

Reprocessing can include simply adding barcodes or electronic form backgrounds to eliminate purchasing preprinted forms. More sophisticated reprocessing can extract data from existing print jobs for complete reformatting to produce entirely new modernized output. Along the way, FormJet can automatically creates PDF images of the print jobs for archival purposes, or for automatic distribution to email lists.

Archive and distribute documents more efficiently. FormJet Enterprise can create PDFs directly from print jobs.

Automate distribution. FormJet Enterprise can route the PDFs it creates directly to any specified list of email addresses.

Same data, new look. FormJet can eliminate preprinted forms by adding form images to print jobs, automatically add barcodes, or extract your variable data and reformat it to create entirely new output.