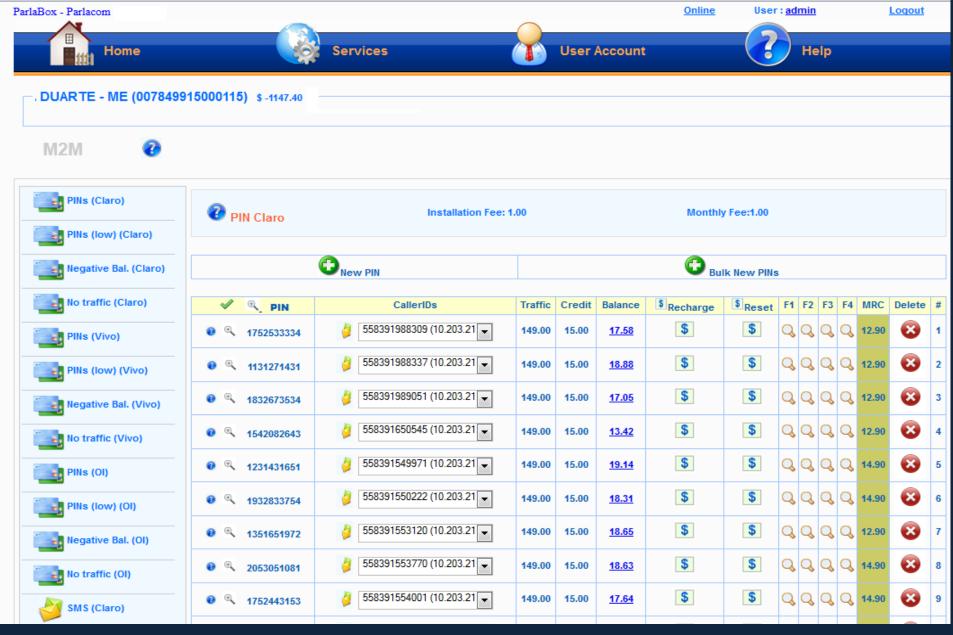

LeadingQuest's Cloud-based M2M Platform – 100% Web Management

# LeadingQuest's Cloud-based M2M Platform – 100% Web Management