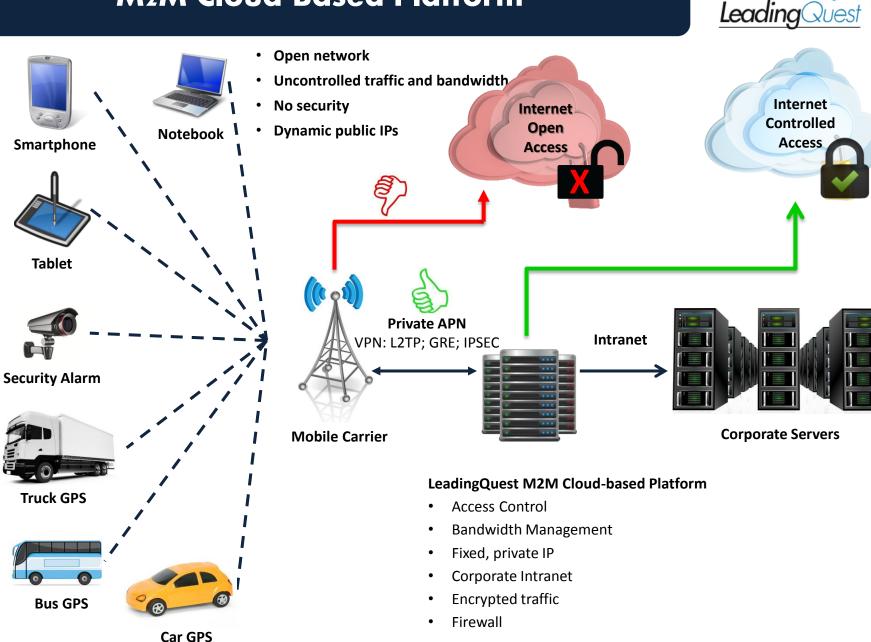

### M<sub>2</sub>M Cloud-based Platform - Overview

Spruce St

Juncti

60

3rd St

- VPN connectivity with all major carriers in Brazil
- Support to private and shared APNs
- Data bandwidth and traffic management and control via firewall
- Private and fixed IPs in a safe and secure corporate Intranet using VPN
- 100% web based tool for online management of SIM cards and devices
- Rich suite of APIs for integration with third-party applications (CRM, ERP, Ecommerce)
- Revenue assurance to carriers and customers, eliminating fraud and lost revenue

# M<sub>2</sub>M Cloud-Based Platform