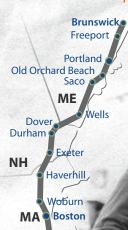

#### STUDENT PRITE

For Northbound & Southbound Travel

- \$1.000 cash
- Two round-trip Amtrak tickets for travel between Brunswick, ME and Washington, D.C.
- \$500 cash
- GoPro® Camera\*
- Two round-trip Amtrak tickets for travel between Brunswick, ME and Washington, D.C.
- \$500 cash
- GoPro® Camera\*
- Two round-trip Amtrak tickets for travel between Brunswick, ME and Washington, D.C.

### RIDE SH

...the Amtrak
Downeaster. From
Boston to Maine. From
Maine to Boston. Or,
anywhere in between.