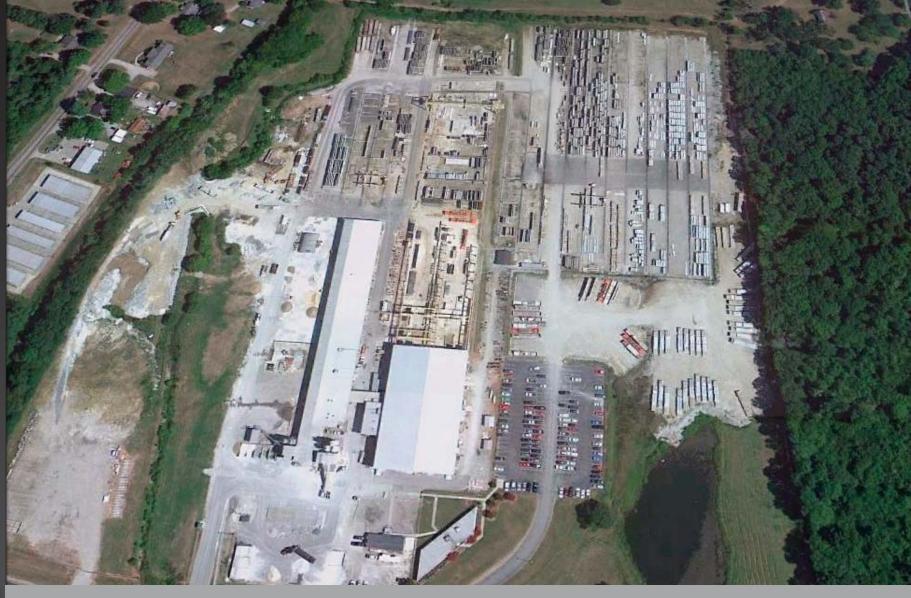

## Gate Precast, Oxford, NC - www.gateprecast.com

## About Gate Precast, Oxford, NC

- 31,944 s.f. architectural precast enclosed production plant
- 18,720 s.f. hollow core enclosed production plant
- Products: Architectural Precast and Hollow Core
- Based on 40 acres
- Acquired by Gate Petroleum in 1995
- PCI (A1, C2) Certified