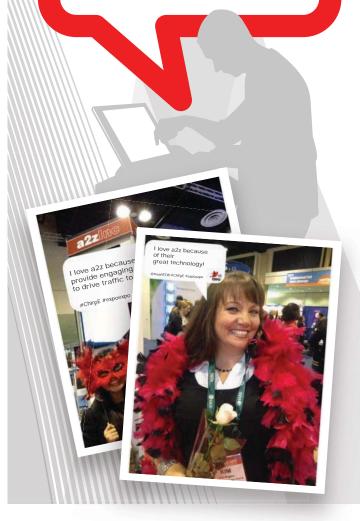

## What is Pixe Social?

Pixe Social is a new social media marketing tool that activates a brand's online community to boost its social presence at a fraction of the investment that major social campaign initiatives require. Users take their picture, add a quote and post to your Facebook photo album and Twitter media gallery automatically. Users can then tag these photos, share with their friends and have their friends like the photos, resulting in a strong wiral reach for the brand.