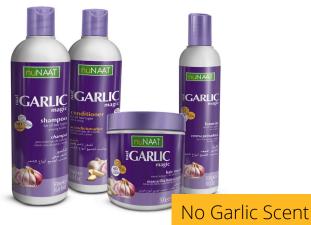

# NAAT Garlic Magic

### Benefits

- Restores hair to a strong, healthy and natural state
- Formulated with garlic extract
- Fresh, clean scent (no garlic smell)
- Fights dandruff, excessive oiliness and hair loss
- Suitable for all hair types. Ideal for slow-to-grow and fragile hair.

#### NAAT Garlic Magic Collection Includes:

- 500ml/ 16.8 fl oz Shampoo
- 500ml/ 16.8 fl oz Conditioner
- 300ml/ 10.5 fl oz Styling Leave-in
- 500ml/17.6 fl oz Intense Hydration Hair Mask

Available late July 2013.