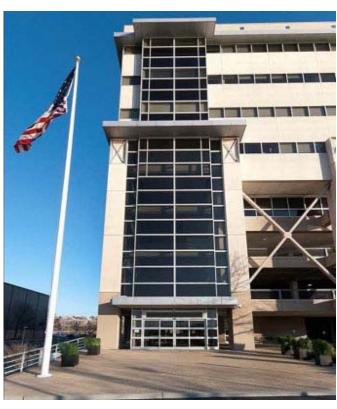

# West Side Center

5901 West Side Avenue North Bergen, New Jersey

## **MODERN - HITECH** STATE OF THE ART BUILDING

**Building:** 8 story - 296,554  $\pm$  SF

**Availability:** Immediate - up to 184,833

> 4th FI: 57,483 sf 5<sup>th</sup> FI: 20,205 sf 6,765 sf 5,802 sf 6th FI: 66,080 sf 7<sup>th</sup> FI: 28,498 sf

\$20.00 psf Rent:

4.87 per 1,000 sf, Covered Parking Parking:

Features: • Dramatic 5 story atrium lobby

> • 1100 kW, 277/480 V Generator • 4 centralized UPS systems • 26 kV available in street

• 4 covered loading docks