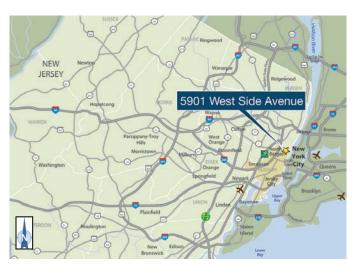

Next door to Equinix

Area **Amenities:**  Secaucus Junction – 4.1 miles

• NJ Turnpike, Route 3 – 2.4 miles

• Harmon Meadow (15+ restaurants 10 hotels, abundant retail, banks, movie theater) - 2 miles

Manhattan – 6 miles

• Newark Liberty Intl - 13 miles

For more information and inspection please contact:

**CURTIS J FOSTER** (201) 460 3367 curtis.foster@cushwake.com **DAN JOHNSEN** (201) 460 3351 dan.johnsen@cushwake.com

### Ideal Location ~ Great Access to Manhattan ~ Great Area Amenities

For more information and inspection please contact:

CURTIS J FOSTER (201) 460 3367 curtis.foster@cushwake.com DAN JOHNSEN (201) 460 3351 dan.johnsen@cushwake.com BEN HOCHRON (201) 508 5305 ben.hochron@cushwake.com