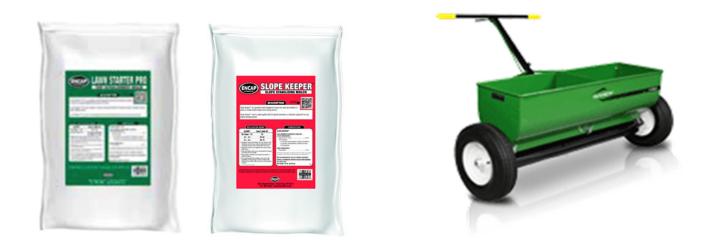

## ENCAP Professional – Lawn Starter Pro & Slope Keeper / Gandy Drop Spreader Program

- Purchase a minimum of 2 pallets of Lawn Starter Pro, Slope Keeper or a combination of both products
- Get a free (no cost lease) Gandy drop spreader set up to apply the products at ideal look and germination rate in a single pass
- Maximum of two spreaders per account with the minimum purchase of 4 pallets of the appropriate products. Exceptions - higher volume purchases & additional spreaders will be evaluated on an individual basis.