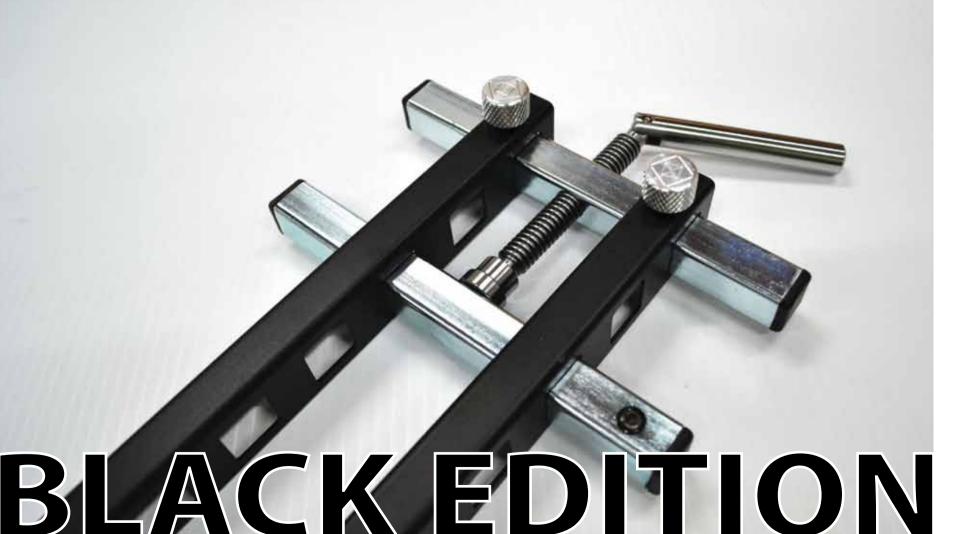

## DICEBE

A new revolutionizing panel clamp invented and created in Canada. It helps the professional and amateur woodworkers for all their panel works. The D300 BE is designed to erase completely the curvature of the wooden pieces, helps to get a good pressure all the four sides and reduce the amount of tools for the conventional process.

It's electromagnetic black powder coated rails make that the glue doesn't adhere to it. Really easy to clean. It's grip knob are made in aluminum with a custom made knurling.

| Maximum width  | <b>4.4 lbs</b>              | Units / box | 10                       |
|----------------|-----------------------------|-------------|--------------------------|
| Wood thickness | 3/4 inch up to 4-1/2 inches | Box / Skid  | 15                       |
| Weight         | 36 inches                   | Clamp force | <b>1700</b> pounds       |
| Material       | Steel + Aluminum            |             | CUSTOMIZE YOUR OWN COL   |
| Coating        | <b>Black Powder coated</b>  | and more    | (minimum order required) |