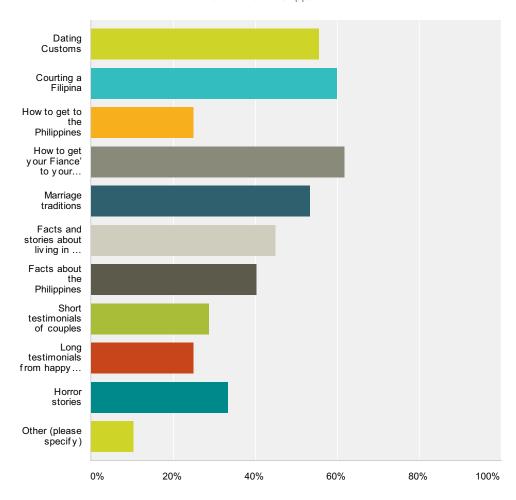

# Q6 What kind of information/presentations would you like to have to help you marrying the Filipina of your dreams? (Check all that apply)

Answered: 320 Skipped: 16

| Answer Choices                                    | Responses |     |
|---------------------------------------------------|-----------|-----|
| How to get your Fiance' to your country           | 61.88%    | 198 |
| Courting a Filipina                               | 60%       | 192 |
| Dating Customs                                    | 55.63%    | 178 |
| Marriage traditions                               | 53.44%    | 171 |
| Facts and stories about living in the Philippines | 45%       | 144 |
| Facts about the Philippines                       | 40.31%    | 129 |
| Horror stories                                    | 33.44%    | 107 |
| Short testimonials of couples                     | 28.75%    | 92  |
| How to get to the Philippines                     | 25%       | 80  |
| Long testimonials from happy couples              | 25%       | 80  |
| Other (please specify)                            | 10.31%    | 33  |
| Total Respondents: 320                            | '         |     |