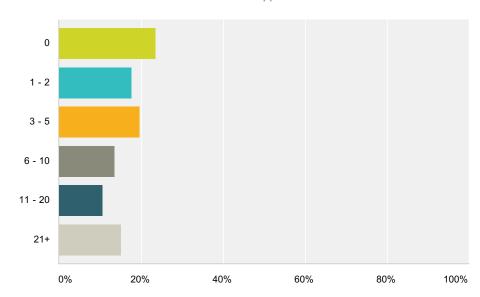

### Q12 How many Filipinas have you talked / met so far through the website?

Answered: 311 Skipped: 25

| Answer Choices | Responses |     |
|----------------|-----------|-----|
| 0              | 23.47%    | 73  |
| 1 - 2          | 17.68%    | 55  |
| 3 - 5          | 19.61%    | 61  |
| 6 - 10         | 13.50%    | 42  |
| 11 - 20        | 10.61%    | 33  |
| 21+            | 15.11%    | 47  |
| Total          | ·         | 311 |