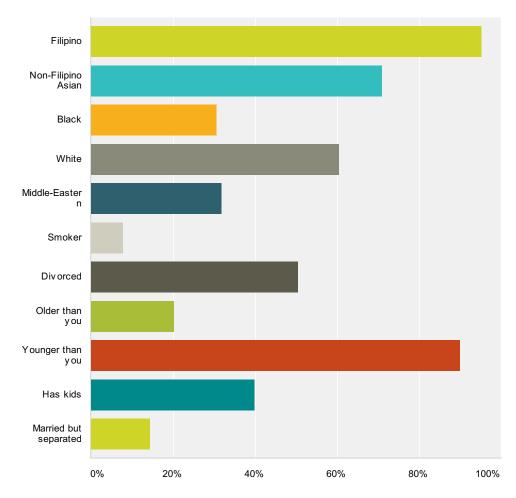

### Q8 Would you consider a relationship with a person that(s): (Choose all that apply)

Answered: 321 Skipped: 15

| Answer Choices         | Responses |     |
|------------------------|-----------|-----|
| Filipino               | 95.33%    | 306 |
| Younger than you       | 90.03%    | 289 |
| Non-Filipino Asian     | 71.03%    | 228 |
| White                  | 60.44%    | 194 |
| Divorced               | 50.47%    | 162 |
| Has kids               | 39.88%    | 128 |
| Middle-Eastern         | 31.78%    | 102 |
| Black                  | 30.53%    | 98  |
| Older than you         | 20.25%    | 65  |
| Married but separated  | 14.33%    | 46  |
| Smoker                 | 7.79%     | 25  |
| Total Respondents: 321 | '         |     |