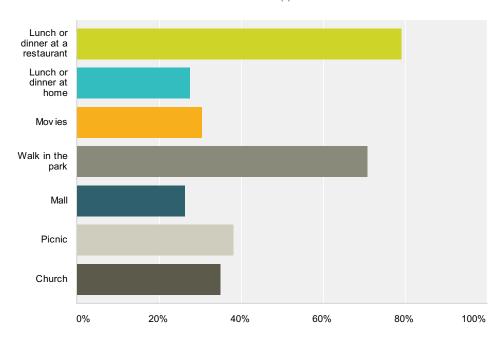

# Q11 First date, where would you like to go? (Choose as many answers as you would like)

Answered: 312 Skipped: 24

| Answer Choices                  | Responses |     |
|---------------------------------|-----------|-----|
| Lunch or dinner at a restaurant | 79.17%    | 247 |
| Lunch or dinner at home         | 27.56%    | 86  |
| Movies                          | 30.45%    | 95  |
| Walk in the park                | 70.83%    | 221 |
| Mall                            | 26.28%    | 82  |
| Picnic                          | 38.14%    | 119 |
| Church                          | 34.94%    | 109 |
| Total Respondents: 312          | <u>'</u>  |     |