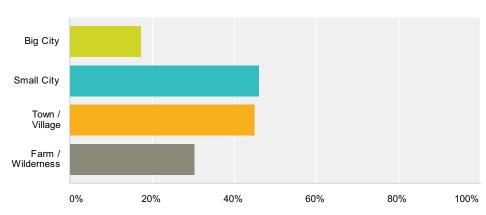

### Q1 Where would you prefer to live? (Choose as many answers as you would like)

| Answer Choices         | Responses |     |
|------------------------|-----------|-----|
| Big City               | 17.26%    | 58  |
| Small City             | 46.13%    | 155 |
| Town / Village         | 44.94%    | 151 |
| Farm / Wilderness      | 30.36%    | 102 |
| Total Respondents: 336 | ·         |     |