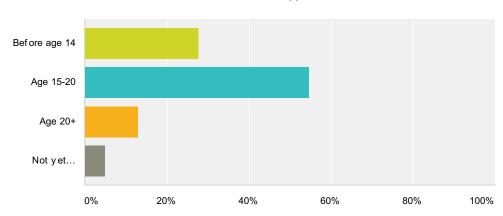

#### Q13 When was your first kiss?

Answered: 311 Skipped: 25

| Answer Choices | Responses |     |
|----------------|-----------|-----|
| Before age 14  | 27.65%    | 86  |
| Age 15-20      | 54.66%    | 170 |
| Age 20+        | 12.86%    | 40  |
| Not yet        | 4.82%     | 15  |
| Total          | ·         | 311 |