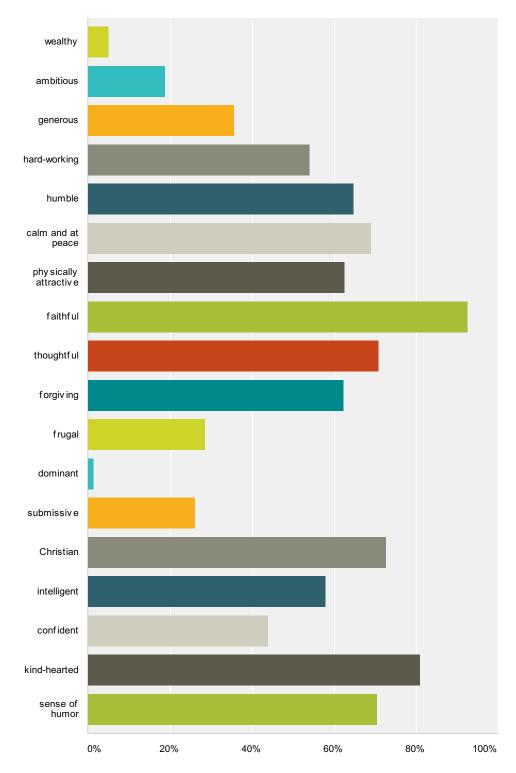

# Q4 Which of these attributes are most important in a potential life partner? (Choose as many answers as you would like)

Answered: 326 Skipped: 10

| Answer Choices | Responses |     |
|----------------|-----------|-----|
| faithful       | 92.64%    | 302 |
| kind-hearted   | 80.98%    | 264 |

| Christian              | 72.70% | 237 |
|------------------------|--------|-----|
| thoughtful             | 70.86% | 231 |
| sense of humor         | 70.55% | 230 |
| calm and at peace      | 69.02% | 225 |
| humble                 | 64.72% | 211 |
| physically attractive  | 62.58% | 204 |
| forgiving              | 62.27% | 203 |
| intelligent            | 57.98% | 189 |
| hard-working           | 53.99% | 176 |
| confident              | 43.87% | 143 |
| generous               | 35.58% | 116 |
| frugal                 | 28.53% | 93  |
| submissive             | 26.07% | 85  |
| ambitious              | 18.71% | 61  |
| wealthy                | 4.91%  | 16  |
| dominant               | 1.23%  | 4   |
| Total Respondents: 326 | '      |     |