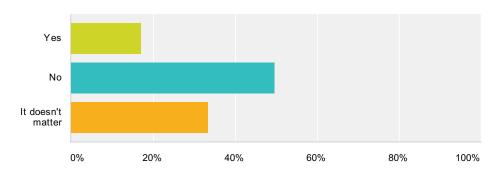

# Q15 Would it be okay if your partner was friends with their exes on Facebook or on any social media?

Answered: 306 Skipped: 30

| Answer Choices    | Responses        |     |
|-------------------|------------------|-----|
| Yes               | 16.99%           | 52  |
| No                | <b>49.67%</b> 1  | 152 |
| It doesn't matter | <b>33.33</b> % 1 | 102 |
| Total             | 3                | 306 |