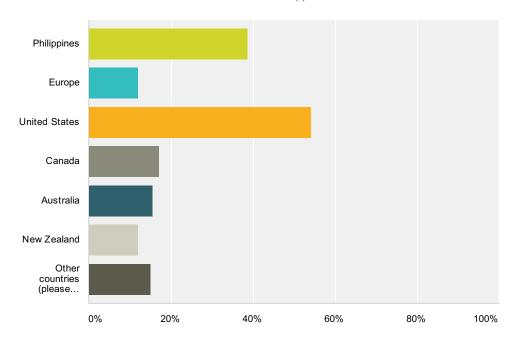

# Q3 If you were able to live anywhere, where would that be? Choose any that would apply:

Answered: 329 Skipped: 7

| Answer Choices                   | Responses |     |
|----------------------------------|-----------|-----|
| Philippines                      | 38.60%    | 127 |
| Europe                           | 11.85%    | 39  |
| United States                    | 54.10%    | 178 |
| Canada                           | 17.02%    | 56  |
| Australia                        | 15.50%    | 51  |
| New Zealand                      | 11.85%    | 39  |
| Other countries (please specify) | 14.89%    | 49  |
| Total Respondents: 329           | ·         |     |