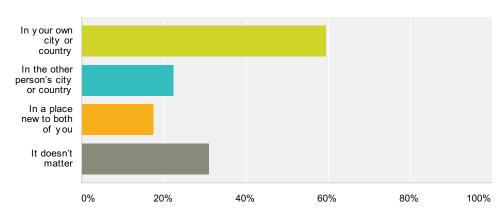

# Q2 If you were to marry a person from another place, where would you prefer to live? (Choose as many answers as you would like)

Answered: 333 Skipped: 3

| Answer Choices                        | Responses |     |
|---------------------------------------|-----------|-----|
| In your own city or country           | 59.46%    | 198 |
| In the other person's city or country | 22.22%    | 74  |
| In a place new to both of you         | 17.42%    | 58  |
| It doesn't matter                     | 30.93%    | 103 |
| Total Respondents: 333                | ·         |     |