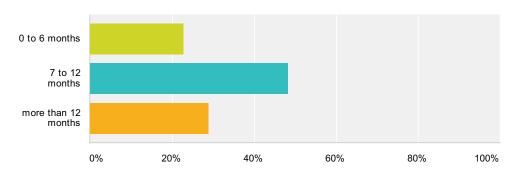

### Q5 How long would you like to get to know a potential partner before marriage?

Answered: 325 Skipped: 11

| Answer Choices      | Responses |     |
|---------------------|-----------|-----|
| 0 to 6 months       | 22.77%    | 74  |
| 7 to 12 months      | 48.31%    | 157 |
| more than 12 months | 28.92%    | 94  |
| Total               | ·         | 325 |