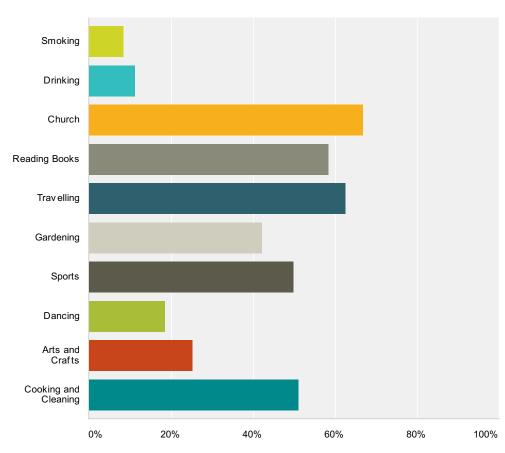

### Q10 What is your lifestyle? (Choose all that apply)

Answered: 313 Skipped: 23

| Answer Choices         | Responses |     |
|------------------------|-----------|-----|
| Smoking                | 8.31%     | 26  |
| Drinking               | 11.18%    | 35  |
| Church                 | 66.77%    | 209 |
| Reading Books          | 58.47%    | 183 |
| Travelling             | 62.62%    | 196 |
| Gardening              | 42.17%    | 132 |
| Sports                 | 49.84%    | 156 |
| Dancing                | 18.53%    | 58  |
| Arts and Crafts        | 25.24%    | 79  |
| Cooking and Cleaning   | 51.12%    | 160 |
| Total Respondents: 313 | <u>'</u>  |     |