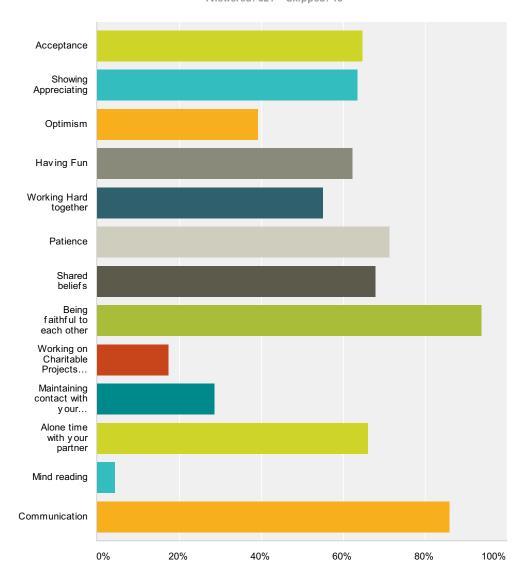

## Q7 Which are most important to ensure a long-lasting marriage? (Choose any that apply)

Answered: 321 Skipped: 15

| Answer Choices               | Responses |     |
|------------------------------|-----------|-----|
| Being faithful to each other | 93.77%    | 301 |
| Communication                | 85.98%    | 276 |
| Patience                     | 71.34%    | 229 |
| Shared beliefs               | 67.91%    | 218 |
| Alone time with your partner | 66.04%    | 212 |
| Acceptance                   | 64.80%    | 208 |
| Showing Appreciating         | 63.55%    | 204 |
| Having Fun                   | 62.31%    | 200 |
| Working Hard together        | 55.14%    | 177 |
| Optimism                     | 39.25%    | 126 |

| Maintaining contact with your siblings, parents, etc. | 28.66% | 92 |
|-------------------------------------------------------|--------|----|
| Working on Charitable Projects together               | 17.45% | 56 |
| Mind reading                                          | 4.36%  | 14 |
| Total Respondents: 321                                |        |    |