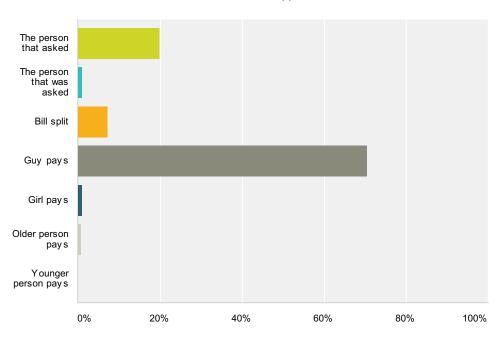

#### Q17 Who should pay on a date?

Answered: 308 Skipped: 28

| Answer Choices            | Responses       |     |
|---------------------------|-----------------|-----|
| The person that asked     | 19.81%          | 61  |
| The person that was asked | 0.97%           | 3   |
| Bill split                | 7.14%           | 22  |
| Guy pays                  | <b>70.45%</b> 2 | 217 |
| Girl pays                 | 0.97%           | 3   |
| Older person pays         | 0.65%           | 2   |
| Younger person pays       | 0%              | 0   |
| Total                     | 3               | 308 |