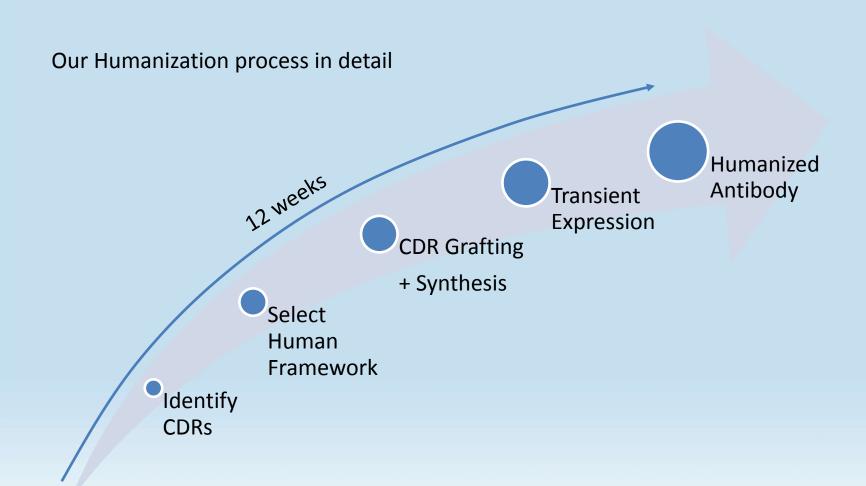

- ✓ Modernized Version of Traditional CDR grafting
- √ T-Cell eptitope screening
- ✓ Chimeric control included
- √ 10+ constructs in as little as 8 weeks
- ✓ Patented process with no Royalty Fee
- √ 2-fold Affinity Guarantee

#### **CDRx Platform**

- Next generation Insilco CDRx platform
- Bespoke software platform developed from 12+ years of antibody engineering expertise
- Multiple improvements over traditional CDR grafting methods
- Allows Rapid, Accurate and Detailed analysis of CDRs and identification of recipient frameworks from a database of over 10,000 mature antibody sequences