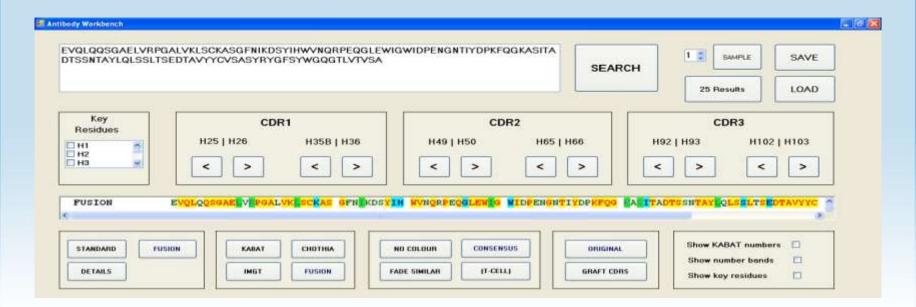

#### **CDRx Platform**

- Next generation Insilco CDRx platform
- Bespoke software platform developed from 12+ years of antibody engineering expertise
- Multiple improvements over traditional CDR grafting methods
- Allows Rapid, Accurate and Detailed analysis of CDRs and identification of recipient frameworks from a database of over 10,000 mature antibody sequences