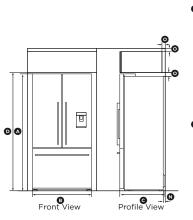

parts

| Pro                                                                             | duct Dimensions                                                                                                                                                                                          |                                                                                                                                                               |
|---------------------------------------------------------------------------------|----------------------------------------------------------------------------------------------------------------------------------------------------------------------------------------------------------|---------------------------------------------------------------------------------------------------------------------------------------------------------------|
| A                                                                               | Height                                                                                                                                                                                                   | 70 15/32"                                                                                                                                                     |
| В                                                                               | Width                                                                                                                                                                                                    | 35 1/16"                                                                                                                                                      |
| ©                                                                               | Depth (excl. handle, incl. evaporator)                                                                                                                                                                   | 27 3/8"                                                                                                                                                       |
| Cal                                                                             | oinetry Dimensions                                                                                                                                                                                       |                                                                                                                                                               |
| <b>(D)</b>                                                                      | Inside height of cavity                                                                                                                                                                                  | 711/4"                                                                                                                                                        |
| Flu                                                                             | sh with refrigerator chassis — full door rotation                                                                                                                                                        |                                                                                                                                                               |
| E                                                                               | Inside width                                                                                                                                                                                             | 37"                                                                                                                                                           |
| F                                                                               | Inside depth                                                                                                                                                                                             | 24 13/32"                                                                                                                                                     |
| Flu                                                                             | sh with refrigerator door—full door rotation                                                                                                                                                             |                                                                                                                                                               |
| <b>6</b>                                                                        | Inside width                                                                                                                                                                                             | 46 1/16"                                                                                                                                                      |
| H                                                                               | Inside depth flush to flat door                                                                                                                                                                          | 27 3/8"                                                                                                                                                       |
| Flu                                                                             | sh with refrigerator door — 90° door rotation                                                                                                                                                            |                                                                                                                                                               |
|                                                                                 | Inside width                                                                                                                                                                                             | 44 1/32"                                                                                                                                                      |
| I                                                                               | inside width                                                                                                                                                                                             | 44 %32"                                                                                                                                                       |
| (I)                                                                             | Inside width Inside depth flush to flat door                                                                                                                                                             | 27 3/8"                                                                                                                                                       |
| <u> </u>                                                                        |                                                                                                                                                                                                          |                                                                                                                                                               |
| <u> </u>                                                                        | Inside depth flush to flat door                                                                                                                                                                          |                                                                                                                                                               |
| ①<br>—<br>Mir<br>®                                                              | Inside depth flush to flat door                                                                                                                                                                          | 273/8"                                                                                                                                                        |
| O<br>O<br>Mir<br>(K)<br>(L)                                                     | Inside depth flush to flat door  limum Clearances Side clearance                                                                                                                                         | 27 3/8"                                                                                                                                                       |
| Mir<br>(k)                                                                      | Inside depth flush to flat door  limum Clearances Side clearance Side clearance - flush with door - full rotation                                                                                        | 27 <sup>3</sup> / <sub>8</sub> "  25/ <sub>32</sub> "  5 <sup>5</sup> / <sub>16</sub> "                                                                       |
| ①<br>—<br>Mir                                                                   | Inside depth flush to flat door  Imum Clearances Side clearance Side clearance - flush with door - full rotation Side clearance - flush with door - 90° rotation                                         | 27 <sup>3</sup> / <sub>8</sub> "  25/ <sub>32</sub> "  5 <sup>5</sup> / <sub>16</sub> "  3 <sup>17</sup> / <sub>32</sub> "                                    |
| ()<br>()<br>()<br>()<br>()<br>()<br>()<br>()<br>()<br>()<br>()<br>()<br>()<br>( | Inside depth flush to flat door  Imum Clearances Side clearance Side clearance - flush with door - full rotation Side clearance - flush with door - 90° rotation Rear clearance (incl. rear compartment) | 27 <sup>3</sup> / <sub>8</sub> "  25/ <sub>32</sub> "  5 <sup>5</sup> / <sub>16</sub> "  3 <sup>17</sup> / <sub>32</sub> "  3 <sup>17</sup> / <sub>32</sub> " |