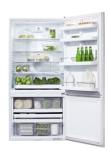

# Storage Flexibility

Smart refrigerator organization and food preparation are streamlined with best in class features such as flexible shelving, flexible storage options and easy to access bins and trays on full extension runners.

# 6 Humidity Control System

The Humidity Control System together with the cool and consistent temperature delivered by ActiveSmart™ technology creates the perfect microclimate in each produce bin, maintaining fruit and vegetable quality at just the right humidity and temperature level.