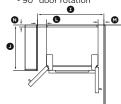

parts

| Pro                                                                             | duct Dimensions                                                                                                                                                                                          |                                                                                                                                                               |
|---------------------------------------------------------------------------------|----------------------------------------------------------------------------------------------------------------------------------------------------------------------------------------------------------|---------------------------------------------------------------------------------------------------------------------------------------------------------------|
| A                                                                               | Height                                                                                                                                                                                                   | 70 15/32"                                                                                                                                                     |
| В                                                                               | Width                                                                                                                                                                                                    | 35 1/16"                                                                                                                                                      |
| ©                                                                               | Depth (excl. handle, incl. evaporator)                                                                                                                                                                   | 27 3/8"                                                                                                                                                       |
| Cal                                                                             | oinetry Dimensions                                                                                                                                                                                       |                                                                                                                                                               |
| <b>(D)</b>                                                                      | Inside height of cavity                                                                                                                                                                                  | 711/4"                                                                                                                                                        |
| Flu                                                                             | sh with refrigerator chassis — full door rotation                                                                                                                                                        |                                                                                                                                                               |
| E                                                                               | Inside width                                                                                                                                                                                             | 37"                                                                                                                                                           |
| F                                                                               | Inside depth                                                                                                                                                                                             | 24 13/32"                                                                                                                                                     |
| Flu                                                                             | sh with refrigerator door—full door rotation                                                                                                                                                             |                                                                                                                                                               |
| <b>6</b>                                                                        | Inside width                                                                                                                                                                                             | 46 1/16"                                                                                                                                                      |
| H                                                                               | Inside depth flush to flat door                                                                                                                                                                          | 27 3/8"                                                                                                                                                       |
| Flu                                                                             | sh with refrigerator door — 90° door rotation                                                                                                                                                            |                                                                                                                                                               |
|                                                                                 | Inside width                                                                                                                                                                                             | 44 1/32"                                                                                                                                                      |
| I                                                                               | inside width                                                                                                                                                                                             | 44 %32"                                                                                                                                                       |
| (I)                                                                             | Inside width Inside depth flush to flat door                                                                                                                                                             | 27 3/8"                                                                                                                                                       |
| <u> </u>                                                                        |                                                                                                                                                                                                          |                                                                                                                                                               |
| <u> </u>                                                                        | Inside depth flush to flat door                                                                                                                                                                          |                                                                                                                                                               |
| ①<br>—<br>Mir<br>®                                                              | Inside depth flush to flat door                                                                                                                                                                          | 273/8"                                                                                                                                                        |
| O<br>O<br>Mir<br>(K)<br>(L)                                                     | Inside depth flush to flat door  limum Clearances Side clearance                                                                                                                                         | 27 3/8"                                                                                                                                                       |
| Mir<br>(k)                                                                      | Inside depth flush to flat door  limum Clearances Side clearance Side clearance - flush with door - full rotation                                                                                        | 27 <sup>3</sup> / <sub>8</sub> "  25/ <sub>32</sub> "  5 <sup>5</sup> / <sub>16</sub> "                                                                       |
| ①<br>—<br>Mir                                                                   | Inside depth flush to flat door  Imum Clearances Side clearance Side clearance - flush with door - full rotation Side clearance - flush with door - 90° rotation                                         | 27 <sup>3</sup> / <sub>8</sub> "  25/ <sub>32</sub> "  5 <sup>5</sup> / <sub>16</sub> "  3 <sup>17</sup> / <sub>32</sub> "                                    |
| ()<br>()<br>()<br>()<br>()<br>()<br>()<br>()<br>()<br>()<br>()<br>()<br>()<br>( | Inside depth flush to flat door  Imum Clearances Side clearance Side clearance - flush with door - full rotation Side clearance - flush with door - 90° rotation Rear clearance (incl. rear compartment) | 27 <sup>3</sup> / <sub>8</sub> "  25/ <sub>32</sub> "  5 <sup>5</sup> / <sub>16</sub> "  3 <sup>17</sup> / <sub>32</sub> "  3 <sup>17</sup> / <sub>32</sub> " |