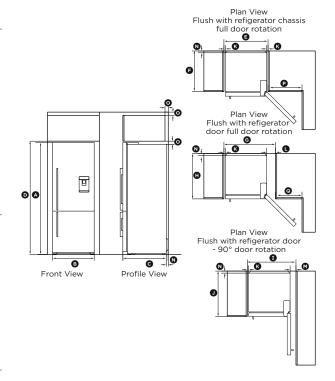

parts

| Pro                                                                             | duct Dimensions                                                                                                                                                                                          |                                                                                                                                                               |
|---------------------------------------------------------------------------------|----------------------------------------------------------------------------------------------------------------------------------------------------------------------------------------------------------|---------------------------------------------------------------------------------------------------------------------------------------------------------------|
| A                                                                               | Height                                                                                                                                                                                                   | 70 15/32"                                                                                                                                                     |
| В                                                                               | Width                                                                                                                                                                                                    | 35 1/16"                                                                                                                                                      |
| ©                                                                               | Depth (excl. handle, incl. evaporator)                                                                                                                                                                   | 27 3/8"                                                                                                                                                       |
| Cal                                                                             | oinetry Dimensions                                                                                                                                                                                       |                                                                                                                                                               |
| <b>(D)</b>                                                                      | Inside height of cavity                                                                                                                                                                                  | 711/4"                                                                                                                                                        |
| Flu                                                                             | sh with refrigerator chassis — full door rotation                                                                                                                                                        |                                                                                                                                                               |
| E                                                                               | Inside width                                                                                                                                                                                             | 37"                                                                                                                                                           |
| F                                                                               | Inside depth                                                                                                                                                                                             | 24 13/32"                                                                                                                                                     |
| Flu                                                                             | sh with refrigerator door—full door rotation                                                                                                                                                             |                                                                                                                                                               |
| <b>6</b>                                                                        | Inside width                                                                                                                                                                                             | 46 1/16"                                                                                                                                                      |
| H                                                                               | Inside depth flush to flat door                                                                                                                                                                          | 27 3/8"                                                                                                                                                       |
| Flu                                                                             | sh with refrigerator door — 90° door rotation                                                                                                                                                            |                                                                                                                                                               |
|                                                                                 | Inside width                                                                                                                                                                                             | 44 1/32"                                                                                                                                                      |
| I                                                                               | inside width                                                                                                                                                                                             | 44 %32"                                                                                                                                                       |
| (I)                                                                             | Inside width Inside depth flush to flat door                                                                                                                                                             | 27 3/8"                                                                                                                                                       |
| <u> </u>                                                                        |                                                                                                                                                                                                          |                                                                                                                                                               |
| <u> </u>                                                                        | Inside depth flush to flat door                                                                                                                                                                          |                                                                                                                                                               |
| ①<br>—<br>Mir<br>®                                                              | Inside depth flush to flat door                                                                                                                                                                          | 273/8"                                                                                                                                                        |
| O<br>O<br>Mir<br>(K)<br>(L)                                                     | Inside depth flush to flat door  limum Clearances Side clearance                                                                                                                                         | 27 3/8"                                                                                                                                                       |
| Mir<br>(k)                                                                      | Inside depth flush to flat door  limum Clearances Side clearance Side clearance - flush with door - full rotation                                                                                        | 27 <sup>3</sup> / <sub>8</sub> "  25/ <sub>32</sub> "  5 <sup>5</sup> / <sub>16</sub> "                                                                       |
| ①<br>—<br>Mir                                                                   | Inside depth flush to flat door  Imum Clearances Side clearance Side clearance - flush with door - full rotation Side clearance - flush with door - 90° rotation                                         | 27 <sup>3</sup> / <sub>8</sub> "  25/ <sub>32</sub> "  5 <sup>5</sup> / <sub>16</sub> "  3 <sup>17</sup> / <sub>32</sub> "                                    |
| ()<br>()<br>()<br>()<br>()<br>()<br>()<br>()<br>()<br>()<br>()<br>()<br>()<br>( | Inside depth flush to flat door  Imum Clearances Side clearance Side clearance - flush with door - full rotation Side clearance - flush with door - 90° rotation Rear clearance (incl. rear compartment) | 27 <sup>3</sup> / <sub>8</sub> "  25/ <sub>32</sub> "  5 <sup>5</sup> / <sub>16</sub> "  3 <sup>17</sup> / <sub>32</sub> "  3 <sup>17</sup> / <sub>32</sub> " |

4 years

Additional Sealed system

parts

4 years

| Pro      | oduct Dimenions                                               |           |
|----------|---------------------------------------------------------------|-----------|
| (A)      | Height                                                        | 67 17/32" |
| В        | Width                                                         | 313/32"   |
| ©        | Depth (excl. handle, incl. evaporator)                        | 273/8"    |
| Cal      | binetry Dimensions                                            |           |
| <b>D</b> | Inside height of cavity                                       | 68 5/16"  |
| Flu      | sh with refrigerator chassis — full door rotation             |           |
| (E)      | Inside width                                                  | 32 11/16" |
| F        | Inside depth                                                  | 24 13/32  |
| (H)      | Inside depth flush to flat door                               | 27%"      |
| Н        | Inside depth flush to flat door                               | 27¾"      |
| Flu      | sh with refrigerator door — 90 $^\circ$ door rotation         |           |
| 1        | Inside width                                                  | 39 31/32  |
| <u> </u> | Inside depth flush to flat door                               | 27¾"      |
| Min      | ilmum Clearances                                              |           |
| K        | Side clearance                                                | 25/32"    |
| L        | Side clearance - hinge side flush with door - full rotation   | 5 1/16"   |
| M        | Side clearance - hinge side flush with door - 90° rotation    | 3 17/32"  |
| N        | Rear clearance (incl. evaporator tray)                        | 13/16"    |
| 0        | Vent (above refrigerator cabinet or around top of cupboard)   | 131/32"   |
| P        | Door clearance - hing side flush with chassis - full rotation | 12 25/32" |
| <b>@</b> | Door clearance - hinge side flush with door - full rotation   | 8 1/32"   |

| Product Dimenions                                                                                                                                                                                                                                                                                                                |                                                                                                          |
|----------------------------------------------------------------------------------------------------------------------------------------------------------------------------------------------------------------------------------------------------------------------------------------------------------------------------------|----------------------------------------------------------------------------------------------------------|
| Height                                                                                                                                                                                                                                                                                                                           | 67 17/32"                                                                                                |
| Width                                                                                                                                                                                                                                                                                                                            | 313/32"                                                                                                  |
| Depth (excl. handle, incl. evaporator)                                                                                                                                                                                                                                                                                           | 27 3/8"                                                                                                  |
| Cabinetry Dimensions                                                                                                                                                                                                                                                                                                             |                                                                                                          |
| Inside height of cavity                                                                                                                                                                                                                                                                                                          | 68 5/16"                                                                                                 |
| Flush with refrigerator chassis — full door rotation                                                                                                                                                                                                                                                                             |                                                                                                          |
| Inside width                                                                                                                                                                                                                                                                                                                     | 3211/16"                                                                                                 |
| Inside depth                                                                                                                                                                                                                                                                                                                     | 24 13/32"                                                                                                |
| Inside width                                                                                                                                                                                                                                                                                                                     | 37 1/32"                                                                                                 |
|                                                                                                                                                                                                                                                                                                                                  |                                                                                                          |
| Inside width Inside depth flush to flat door                                                                                                                                                                                                                                                                                     | 37 <sup>7</sup> / <sub>32</sub> "<br>27 <sup>3</sup> / <sub>8</sub> "                                    |
|                                                                                                                                                                                                                                                                                                                                  |                                                                                                          |
| Inside depth flush to flat door                                                                                                                                                                                                                                                                                                  |                                                                                                          |
| Inside depth flush to flat door  Flush with refrigerator door — 90° door rotation                                                                                                                                                                                                                                                | 27¾"                                                                                                     |
| Inside depth flush to flat door  Flush with refrigerator door — 90° door rotation Inside width Inside depth flush to flat door                                                                                                                                                                                                   | 27 3/8"<br>35 1/16"                                                                                      |
| Inside depth flush to flat door  Flush with refrigerator door — 90° door rotation Inside width Inside depth flush to flat door                                                                                                                                                                                                   | 27 3/8"<br>35 1/16"                                                                                      |
| Inside depth flush to flat door  Flush with refrigerator door — 90° door rotation Inside width Inside depth flush to flat door  Minimum Clearances Side clearances                                                                                                                                                               | 27 <sup>3</sup> / <sub>6</sub> " 35 <sup>1</sup> / <sub>6</sub> " 27 <sup>3</sup> / <sub>6</sub> "       |
| Flush with refrigerator door — 90° door rotation Inside width Inside depth flush to flat door  Minimum Clearances Side clearances Side clearance - hinge side flush with door - full rotation                                                                                                                                    | 27 <sup>3</sup> / <sub>8</sub> "<br>35 <sup>7</sup> / <sub>6</sub> "<br>27 <sup>3</sup> / <sub>8</sub> " |
| Flush with refrigerator door — 90° door rotation Inside width Inside depth flush to flat door  Minimum Clearances Side clearances                                                                                                                                                                                                | 27 3/6" 35 7/16" 27 3/8"  25/52" 5 5/16"                                                                 |
| Flush with refrigerator door — 90° door rotation Inside width Inside depth flush to flat door  Minimum Clearances Side clearances Side clearance - hinge side flush with door - full rotation Side clearance - hinge side flush with door - 90° rotation                                                                         | 27 3/6" 35 7/6" 27 3/8"  25/32" 5 5/16" 3 17/32"                                                         |
| Inside depth flush to flat door  Flush with refrigerator door — 90° door rotation Inside width Inside depth flush to flat door  Minimum Clearances Side clearances Side clearance – hinge side flush with door – full rotation Side clearance – hinge side flush with door – 90° rotation Rear clearance (incl. evaporator tray) | 27 %"  35 %6"  27 %1"  25/32"  5 %6"  31/32"  1 %6"                                                      |

| Pro      | duct Dimensions                                                     |                |
|----------|---------------------------------------------------------------------|----------------|
| A        | Height - Ice & Water model/Standard model                           | 671/8"/6615/16 |
| B        | Width                                                               | 313/32"        |
| ©        | Depth (excl. handle, incl. evaporator)                              | 28 5/32"       |
| Cal      | oinetry Dimensions                                                  |                |
| D        | Inside height of cavity                                             | 68 5/16"       |
| Flu      | sh with refrigerator chassis — full door rotation                   |                |
| E        | Inside width                                                        | 3211/16"       |
| F        | Inside depth                                                        | 24 13/32"      |
| Flu      | sh with refrigerator door — full door rotation                      |                |
| <b>6</b> | Inside width                                                        | 37 1/32"       |
| H        | Inside depth flush to curved door                                   | 26 25/32"      |
| Flu      | sh with refrigerator door — 90° door rotation                       |                |
| I        | Inside width                                                        | 35 1/16"       |
| <b>①</b> | Inside depth flush to curved door                                   | 26 25/32"      |
| Min      | imum Clearances                                                     |                |
| K        | Side clearances                                                     | 25/32"         |
| L        | Side clearance - hinge side flush with door - full rotation         | 5 5/16"        |
| M        | Side clearance - hinge side flush with door - $90^{\circ}$ rotation | 3 17/32"       |
| N        | Rear clearance (including evaporator tray)                          | 13/16"         |
| 0        | Vent (above refrigerator cabinet or around top of cupboard)         | 131/32"        |
| P        | Door clearance - hinge side flush with chassis - full rotation      | 2513/32"       |
| <b>@</b> | Door clearance - hinge side flush with door - full rotation         | 20 1/8"        |

parts

| Product Dimensions |                                                             |           |  |  |  |
|--------------------|-------------------------------------------------------------|-----------|--|--|--|
| A                  | Height                                                      | 67 17/32" |  |  |  |
| B                  | Width                                                       | 25"       |  |  |  |
| ©                  | Depth (excl. handle, incl. evaporator)                      | 27 3/8"   |  |  |  |
| Cal                | pinetry Dimensions                                          |           |  |  |  |
| D                  | Inside height of cavity - Standard / Ice & Water model      | 68 5/16"  |  |  |  |
| Flu                | sh with refrigerator chassis — full door rotation           |           |  |  |  |
| E                  | Inside width of cavity                                      | 26 % 6"   |  |  |  |
| F                  | Inside depth of cavity                                      | 24 13/32" |  |  |  |
| Flu                | sh with refrigerator door — full door rotation              |           |  |  |  |
| <b>6</b>           | Inside width of cavity                                      | 313/32"   |  |  |  |
| H                  | Inside depth of cavity flush to flat door                   | 27 3/8"   |  |  |  |
| Flu                | sh with refrigerator door — 90° door rotation               |           |  |  |  |
| I                  | Inside width of cavity                                      | 29 11/32" |  |  |  |
| (J)                | Inside depth of cavity flush to flat door                   | 27 3/8"   |  |  |  |
| Min                | imum Clearances                                             |           |  |  |  |
| K                  | Side clearances                                             | 25/32"    |  |  |  |
| L                  | Side clearance - hinge side flush with door - full rotation | 5 1/16"   |  |  |  |
| M                  | Side clearance - hinge side flush with door - 90° rotation  | 3 17/32"  |  |  |  |
| N                  | Rear clearance (including evaporator tray)                  | 13/16"    |  |  |  |
| 0                  | Vent (above refrigerator cabinet or around top of cupboard) | 1 31/32"  |  |  |  |
| P                  | Rear clearance (including evaporator tray)                  | 20 15/32" |  |  |  |
| (a)                | Vent (above refrigerator cabinet, around top of cupboard)   | 15 15/16" |  |  |  |