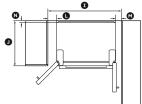

parts

| Pro                                                                             | duct Dimensions                                                                                                                                                                                          |                                                                                                                                                               |
|---------------------------------------------------------------------------------|----------------------------------------------------------------------------------------------------------------------------------------------------------------------------------------------------------|---------------------------------------------------------------------------------------------------------------------------------------------------------------|
| A                                                                               | Height                                                                                                                                                                                                   | 70 15/32"                                                                                                                                                     |
| В                                                                               | Width                                                                                                                                                                                                    | 35 1/16"                                                                                                                                                      |
| ©                                                                               | Depth (excl. handle, incl. evaporator)                                                                                                                                                                   | 27 3/8"                                                                                                                                                       |
| Cal                                                                             | oinetry Dimensions                                                                                                                                                                                       |                                                                                                                                                               |
| <b>(D)</b>                                                                      | Inside height of cavity                                                                                                                                                                                  | 711/4"                                                                                                                                                        |
| Flu                                                                             | sh with refrigerator chassis — full door rotation                                                                                                                                                        |                                                                                                                                                               |
| E                                                                               | Inside width                                                                                                                                                                                             | 37"                                                                                                                                                           |
| F                                                                               | Inside depth                                                                                                                                                                                             | 24 13/32"                                                                                                                                                     |
| Flu                                                                             | sh with refrigerator door—full door rotation                                                                                                                                                             |                                                                                                                                                               |
| <b>6</b>                                                                        | Inside width                                                                                                                                                                                             | 46 1/16"                                                                                                                                                      |
| H                                                                               | Inside depth flush to flat door                                                                                                                                                                          | 27 3/8"                                                                                                                                                       |
| Flu                                                                             | sh with refrigerator door — 90° door rotation                                                                                                                                                            |                                                                                                                                                               |
|                                                                                 | Inside width                                                                                                                                                                                             | 44 1/32"                                                                                                                                                      |
| I                                                                               | inside width                                                                                                                                                                                             | 44 %32"                                                                                                                                                       |
| (I)                                                                             | Inside width Inside depth flush to flat door                                                                                                                                                             | 27 3/8"                                                                                                                                                       |
| <u> </u>                                                                        |                                                                                                                                                                                                          |                                                                                                                                                               |
| <u> </u>                                                                        | Inside depth flush to flat door                                                                                                                                                                          |                                                                                                                                                               |
| ①<br>—<br>Mir<br>®                                                              | Inside depth flush to flat door                                                                                                                                                                          | 273/8"                                                                                                                                                        |
| O<br>O<br>Mir<br>(K)<br>(L)                                                     | Inside depth flush to flat door  limum Clearances Side clearance                                                                                                                                         | 27 3/8"                                                                                                                                                       |
| Mir<br>(k)                                                                      | Inside depth flush to flat door  limum Clearances Side clearance Side clearance - flush with door - full rotation                                                                                        | 27 <sup>3</sup> / <sub>8</sub> "  25/ <sub>32</sub> "  5 <sup>5</sup> / <sub>16</sub> "                                                                       |
| ①<br>—<br>Mir                                                                   | Inside depth flush to flat door  Imum Clearances Side clearance Side clearance - flush with door - full rotation Side clearance - flush with door - 90° rotation                                         | 27 <sup>3</sup> / <sub>8</sub> "  25/ <sub>32</sub> "  5 <sup>5</sup> / <sub>16</sub> "  3 <sup>17</sup> / <sub>32</sub> "                                    |
| ()<br>()<br>()<br>()<br>()<br>()<br>()<br>()<br>()<br>()<br>()<br>()<br>()<br>( | Inside depth flush to flat door  Imum Clearances Side clearance Side clearance - flush with door - full rotation Side clearance - flush with door - 90° rotation Rear clearance (incl. rear compartment) | 27 <sup>3</sup> / <sub>8</sub> "  25/ <sub>32</sub> "  5 <sup>5</sup> / <sub>16</sub> "  3 <sup>17</sup> / <sub>32</sub> "  3 <sup>17</sup> / <sub>32</sub> " |