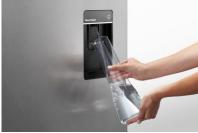

## 3 Ultra Slim Water Dispenser

The new slimline water dispenser is now even easier to use – the angled water delivery still means that almost any size or shape of vessel can be filled, while taking up no storage space in your fridge door. The black finish reflects the styling of Fisher & Paykel's family of kitchen appliances.