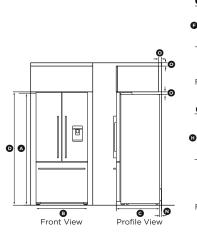

parts

| Pro                                                                             | duct Dimensions                                                                                                                                                                                          |                                                                                                                                                               |
|---------------------------------------------------------------------------------|----------------------------------------------------------------------------------------------------------------------------------------------------------------------------------------------------------|---------------------------------------------------------------------------------------------------------------------------------------------------------------|
| A                                                                               | Height                                                                                                                                                                                                   | 70 15/32"                                                                                                                                                     |
| В                                                                               | Width                                                                                                                                                                                                    | 35 1/16"                                                                                                                                                      |
| ©                                                                               | Depth (excl. handle, incl. evaporator)                                                                                                                                                                   | 27 3/8"                                                                                                                                                       |
| Cal                                                                             | oinetry Dimensions                                                                                                                                                                                       |                                                                                                                                                               |
| <b>(D)</b>                                                                      | Inside height of cavity                                                                                                                                                                                  | 711/4"                                                                                                                                                        |
| Flu                                                                             | sh with refrigerator chassis — full door rotation                                                                                                                                                        |                                                                                                                                                               |
| E                                                                               | Inside width                                                                                                                                                                                             | 37"                                                                                                                                                           |
| F                                                                               | Inside depth                                                                                                                                                                                             | 24 13/32"                                                                                                                                                     |
| Flu                                                                             | sh with refrigerator door—full door rotation                                                                                                                                                             |                                                                                                                                                               |
| <b>6</b>                                                                        | Inside width                                                                                                                                                                                             | 46 1/16"                                                                                                                                                      |
| H                                                                               | Inside depth flush to flat door                                                                                                                                                                          | 27 3/8"                                                                                                                                                       |
| Flu                                                                             | sh with refrigerator door — 90° door rotation                                                                                                                                                            |                                                                                                                                                               |
|                                                                                 | Inside width                                                                                                                                                                                             | 44 1/32"                                                                                                                                                      |
| I                                                                               | inside width                                                                                                                                                                                             | 44 %32"                                                                                                                                                       |
| (I)                                                                             | Inside width Inside depth flush to flat door                                                                                                                                                             | 27 3/8"                                                                                                                                                       |
| <u> </u>                                                                        |                                                                                                                                                                                                          |                                                                                                                                                               |
| <u> </u>                                                                        | Inside depth flush to flat door                                                                                                                                                                          |                                                                                                                                                               |
| ①<br>—<br>Mir<br>®                                                              | Inside depth flush to flat door                                                                                                                                                                          | 273/8"                                                                                                                                                        |
| O<br>O<br>Mir<br>(K)<br>(L)                                                     | Inside depth flush to flat door  limum Clearances Side clearance                                                                                                                                         | 27 3/8"                                                                                                                                                       |
| Mir<br>(k)                                                                      | Inside depth flush to flat door  limum Clearances Side clearance Side clearance - flush with door - full rotation                                                                                        | 27 <sup>3</sup> / <sub>8</sub> "  25/ <sub>32</sub> "  5 <sup>5</sup> / <sub>16</sub> "                                                                       |
| ①<br>—<br>Mir                                                                   | Inside depth flush to flat door  Imum Clearances Side clearance Side clearance - flush with door - full rotation Side clearance - flush with door - 90° rotation                                         | 27 <sup>3</sup> / <sub>8</sub> "  25/ <sub>32</sub> "  5 <sup>5</sup> / <sub>16</sub> "  3 <sup>17</sup> / <sub>32</sub> "                                    |
| ()<br>()<br>()<br>()<br>()<br>()<br>()<br>()<br>()<br>()<br>()<br>()<br>()<br>( | Inside depth flush to flat door  Imum Clearances Side clearance Side clearance - flush with door - full rotation Side clearance - flush with door - 90° rotation Rear clearance (incl. rear compartment) | 27 <sup>3</sup> / <sub>8</sub> "  25/ <sub>32</sub> "  5 <sup>5</sup> / <sub>16</sub> "  3 <sup>17</sup> / <sub>32</sub> "  3 <sup>17</sup> / <sub>32</sub> " |