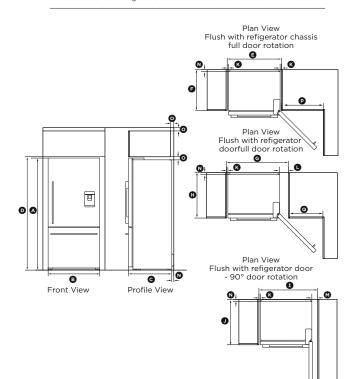

parts

| Pro                                                                             | duct Dimensions                                                                                                                                                                                          |                                                                                                                                                               |
|---------------------------------------------------------------------------------|----------------------------------------------------------------------------------------------------------------------------------------------------------------------------------------------------------|---------------------------------------------------------------------------------------------------------------------------------------------------------------|
| A                                                                               | Height                                                                                                                                                                                                   | 70 15/32"                                                                                                                                                     |
| В                                                                               | Width                                                                                                                                                                                                    | 35 1/16"                                                                                                                                                      |
| ©                                                                               | Depth (excl. handle, incl. evaporator)                                                                                                                                                                   | 27 3/8"                                                                                                                                                       |
| Cal                                                                             | oinetry Dimensions                                                                                                                                                                                       |                                                                                                                                                               |
| <b>(D)</b>                                                                      | Inside height of cavity                                                                                                                                                                                  | 711/4"                                                                                                                                                        |
| Flu                                                                             | sh with refrigerator chassis — full door rotation                                                                                                                                                        |                                                                                                                                                               |
| E                                                                               | Inside width                                                                                                                                                                                             | 37"                                                                                                                                                           |
| F                                                                               | Inside depth                                                                                                                                                                                             | 24 13/32"                                                                                                                                                     |
| Flu                                                                             | sh with refrigerator door—full door rotation                                                                                                                                                             |                                                                                                                                                               |
| <b>6</b>                                                                        | Inside width                                                                                                                                                                                             | 46 1/16"                                                                                                                                                      |
| H                                                                               | Inside depth flush to flat door                                                                                                                                                                          | 27 3/8"                                                                                                                                                       |
| Flu                                                                             | sh with refrigerator door — 90° door rotation                                                                                                                                                            |                                                                                                                                                               |
|                                                                                 | Inside width                                                                                                                                                                                             | 44 1/32"                                                                                                                                                      |
| I                                                                               | inside width                                                                                                                                                                                             | 44 %32"                                                                                                                                                       |
| (I)                                                                             | Inside width Inside depth flush to flat door                                                                                                                                                             | 27 3/8"                                                                                                                                                       |
| <u> </u>                                                                        |                                                                                                                                                                                                          |                                                                                                                                                               |
| <u> </u>                                                                        | Inside depth flush to flat door                                                                                                                                                                          |                                                                                                                                                               |
| ①<br>—<br>Mir<br>®                                                              | Inside depth flush to flat door                                                                                                                                                                          | 273/8"                                                                                                                                                        |
| O<br>O<br>Mir<br>(K)<br>(L)                                                     | Inside depth flush to flat door  limum Clearances Side clearance                                                                                                                                         | 27 3/8"                                                                                                                                                       |
| Mir<br>(k)                                                                      | Inside depth flush to flat door  limum Clearances Side clearance Side clearance - flush with door - full rotation                                                                                        | 27 <sup>3</sup> / <sub>8</sub> "  25/ <sub>32</sub> "  5 <sup>5</sup> / <sub>16</sub> "                                                                       |
| ①<br>—<br>Mir                                                                   | Inside depth flush to flat door  Imum Clearances Side clearance Side clearance - flush with door - full rotation Side clearance - flush with door - 90° rotation                                         | 27 <sup>3</sup> / <sub>8</sub> "  25/ <sub>32</sub> "  5 <sup>5</sup> / <sub>16</sub> "  3 <sup>17</sup> / <sub>32</sub> "                                    |
| ()<br>()<br>()<br>()<br>()<br>()<br>()<br>()<br>()<br>()<br>()<br>()<br>()<br>( | Inside depth flush to flat door  Imum Clearances Side clearance Side clearance - flush with door - full rotation Side clearance - flush with door - 90° rotation Rear clearance (incl. rear compartment) | 27 <sup>3</sup> / <sub>8</sub> "  25/ <sub>32</sub> "  5 <sup>5</sup> / <sub>16</sub> "  3 <sup>17</sup> / <sub>32</sub> "  3 <sup>17</sup> / <sub>32</sub> " |

4 years

Additional Sealed system

parts

4 years

| Pro      | oduct Dimenions                                               |           |
|----------|---------------------------------------------------------------|-----------|
| (A)      | Height                                                        | 67 17/32" |
| В        | Width                                                         | 313/32"   |
| ©        | Depth (excl. handle, incl. evaporator)                        | 273/8"    |
| Cal      | binetry Dimensions                                            |           |
| <b>D</b> | Inside height of cavity                                       | 68 5/16"  |
| Flu      | sh with refrigerator chassis — full door rotation             |           |
| (E)      | Inside width                                                  | 32 11/16" |
| F        | Inside depth                                                  | 24 13/32  |
| (H)      | Inside depth flush to flat door                               | 27%"      |
| Н        | Inside depth flush to flat door                               | 27¾"      |
| Flu      | sh with refrigerator door — 90 $^\circ$ door rotation         |           |
| 1        | Inside width                                                  | 39 31/32  |
| <u> </u> | Inside depth flush to flat door                               | 27¾"      |
| Min      | ilmum Clearances                                              |           |
| K        | Side clearance                                                | 25/32"    |
| L        | Side clearance - hinge side flush with door - full rotation   | 5 1/16"   |
| M        | Side clearance - hinge side flush with door - 90° rotation    | 3 17/32"  |
| N        | Rear clearance (incl. evaporator tray)                        | 13/16"    |
| 0        | Vent (above refrigerator cabinet or around top of cupboard)   | 131/32"   |
| P        | Door clearance - hing side flush with chassis - full rotation | 12 25/32" |
| <b>@</b> | Door clearance - hinge side flush with door - full rotation   | 8 1/32"   |

| Product Dimenions                                                                                                                                                                                                                                                                                                                |                                                                                                          |
|----------------------------------------------------------------------------------------------------------------------------------------------------------------------------------------------------------------------------------------------------------------------------------------------------------------------------------|----------------------------------------------------------------------------------------------------------|
| Height                                                                                                                                                                                                                                                                                                                           | 67 17/32"                                                                                                |
| Width                                                                                                                                                                                                                                                                                                                            | 313/32"                                                                                                  |
| Depth (excl. handle, incl. evaporator)                                                                                                                                                                                                                                                                                           | 27 3/8"                                                                                                  |
| Cabinetry Dimensions                                                                                                                                                                                                                                                                                                             |                                                                                                          |
| Inside height of cavity                                                                                                                                                                                                                                                                                                          | 68 5/16"                                                                                                 |
| Flush with refrigerator chassis — full door rotation                                                                                                                                                                                                                                                                             |                                                                                                          |
| Inside width                                                                                                                                                                                                                                                                                                                     | 3211/16"                                                                                                 |
| Inside depth                                                                                                                                                                                                                                                                                                                     | 24 13/32"                                                                                                |
| Inside width                                                                                                                                                                                                                                                                                                                     | 37 1/32"                                                                                                 |
|                                                                                                                                                                                                                                                                                                                                  |                                                                                                          |
| Inside width Inside depth flush to flat door                                                                                                                                                                                                                                                                                     | 37 <sup>7</sup> / <sub>32</sub> "<br>27 <sup>3</sup> / <sub>8</sub> "                                    |
|                                                                                                                                                                                                                                                                                                                                  |                                                                                                          |
| Inside depth flush to flat door                                                                                                                                                                                                                                                                                                  |                                                                                                          |
| Inside depth flush to flat door  Flush with refrigerator door — 90° door rotation                                                                                                                                                                                                                                                | 27¾"                                                                                                     |
| Inside depth flush to flat door  Flush with refrigerator door — 90° door rotation Inside width Inside depth flush to flat door                                                                                                                                                                                                   | 27 3/8"<br>35 1/16"                                                                                      |
| Inside depth flush to flat door  Flush with refrigerator door — 90° door rotation Inside width Inside depth flush to flat door                                                                                                                                                                                                   | 27 3/8"<br>35 1/16"                                                                                      |
| Inside depth flush to flat door  Flush with refrigerator door — 90° door rotation Inside width Inside depth flush to flat door  Minimum Clearances Side clearances                                                                                                                                                               | 27 <sup>3</sup> / <sub>6</sub> " 35 <sup>1</sup> / <sub>6</sub> " 27 <sup>3</sup> / <sub>6</sub> "       |
| Flush with refrigerator door — 90° door rotation Inside width Inside depth flush to flat door  Minimum Clearances Side clearances Side clearance - hinge side flush with door - full rotation                                                                                                                                    | 27 <sup>3</sup> / <sub>8</sub> "<br>35 <sup>7</sup> / <sub>6</sub> "<br>27 <sup>3</sup> / <sub>8</sub> " |
| Flush with refrigerator door — 90° door rotation Inside width Inside depth flush to flat door  Minimum Clearances Side clearances                                                                                                                                                                                                | 27 3/6" 35 7/16" 27 3/8"  25/52" 5 5/16"                                                                 |
| Flush with refrigerator door — 90° door rotation Inside width Inside depth flush to flat door  Minimum Clearances Side clearances Side clearance - hinge side flush with door - full rotation Side clearance - hinge side flush with door - 90° rotation                                                                         | 27 3/6" 35 7/6" 27 3/8"  25/32" 5 5/16" 3 17/32"                                                         |
| Inside depth flush to flat door  Flush with refrigerator door — 90° door rotation Inside width Inside depth flush to flat door  Minimum Clearances Side clearances Side clearance – hinge side flush with door – full rotation Side clearance – hinge side flush with door – 90° rotation Rear clearance (incl. evaporator tray) | 27 %"  35 %6"  27 %1"  25/32"  5 %6"  31/32"  1 %6"                                                      |

| Pro      | duct Dimensions                                                     |                |
|----------|---------------------------------------------------------------------|----------------|
| A        | Height - Ice & Water model/Standard model                           | 671/8"/6615/16 |
| B        | Width                                                               | 313/32"        |
| ©        | Depth (excl. handle, incl. evaporator)                              | 28 5/32"       |
| Cal      | oinetry Dimensions                                                  |                |
| D        | Inside height of cavity                                             | 68 5/16"       |
| Flu      | sh with refrigerator chassis — full door rotation                   |                |
| E        | Inside width                                                        | 3211/16"       |
| F        | Inside depth                                                        | 24 13/32"      |
| Flu      | sh with refrigerator door — full door rotation                      |                |
| <b>6</b> | Inside width                                                        | 37 1/32"       |
| H        | Inside depth flush to curved door                                   | 26 25/32"      |
| Flu      | sh with refrigerator door — 90° door rotation                       |                |
| I        | Inside width                                                        | 35 1/16"       |
| <b>①</b> | Inside depth flush to curved door                                   | 26 25/32"      |
| Min      | imum Clearances                                                     |                |
| K        | Side clearances                                                     | 25/32"         |
| L        | Side clearance - hinge side flush with door - full rotation         | 5 5/16"        |
| M        | Side clearance - hinge side flush with door - $90^{\circ}$ rotation | 3 17/32"       |
| N        | Rear clearance (including evaporator tray)                          | 13/16"         |
| 0        | Vent (above refrigerator cabinet or around top of cupboard)         | 131/32"        |
| P        | Door clearance - hinge side flush with chassis - full rotation      | 2513/32"       |
| <b>@</b> | Door clearance - hinge side flush with door - full rotation         | 20 1/8"        |

parts

| Product Dimensions |                                                             |           |  |  |  |
|--------------------|-------------------------------------------------------------|-----------|--|--|--|
| A                  | Height                                                      | 67 17/32" |  |  |  |
| B                  | Width                                                       | 25"       |  |  |  |
| ©                  | Depth (excl. handle, incl. evaporator)                      | 27 3/8"   |  |  |  |
| Cal                | pinetry Dimensions                                          |           |  |  |  |
| D                  | Inside height of cavity - Standard / Ice & Water model      | 68 5/16"  |  |  |  |
| Flu                | sh with refrigerator chassis — full door rotation           |           |  |  |  |
| E                  | Inside width of cavity                                      | 26 % 6"   |  |  |  |
| F                  | Inside depth of cavity                                      | 24 13/32" |  |  |  |
| Flu                | sh with refrigerator door — full door rotation              |           |  |  |  |
| <b>6</b>           | Inside width of cavity                                      | 313/32"   |  |  |  |
| H                  | Inside depth of cavity flush to flat door                   | 27 3/8"   |  |  |  |
| Flu                | sh with refrigerator door — 90° door rotation               |           |  |  |  |
| I                  | Inside width of cavity                                      | 29 11/32" |  |  |  |
| (J)                | Inside depth of cavity flush to flat door                   | 27 3/8"   |  |  |  |
| Min                | imum Clearances                                             |           |  |  |  |
| K                  | Side clearances                                             | 25/32"    |  |  |  |
| L                  | Side clearance - hinge side flush with door - full rotation | 5 1/16"   |  |  |  |
| M                  | Side clearance - hinge side flush with door - 90° rotation  | 3 17/32"  |  |  |  |
| N                  | Rear clearance (including evaporator tray)                  | 13/16"    |  |  |  |
| 0                  | Vent (above refrigerator cabinet or around top of cupboard) | 1 31/32"  |  |  |  |
| P                  | Rear clearance (including evaporator tray)                  | 20 15/32" |  |  |  |
| (a)                | Vent (above refrigerator cabinet, around top of cupboard)   | 15 15/16" |  |  |  |