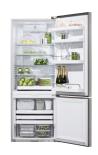

# Storage Flexibility

Smart refrigerator organization and food preparation are streamlined with best in class features such as flexible shelving, flexible storage options and easy to access bins and trays on full extension runners.

# 6 Humidity Control System

The Humidity Control System together with the cool and consistent temperature delivered by ActiveSmart™ technology creates the perfect microclimate in each produce bin, maintaining fruit and vegetable quality at just the right humidity and temperature level.