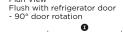

parts

| Pro                                                                             | duct Dimensions                                                                                                                                                                                          |                                                                                                                                                               |
|---------------------------------------------------------------------------------|----------------------------------------------------------------------------------------------------------------------------------------------------------------------------------------------------------|---------------------------------------------------------------------------------------------------------------------------------------------------------------|
| A                                                                               | Height                                                                                                                                                                                                   | 70 15/32"                                                                                                                                                     |
| В                                                                               | Width                                                                                                                                                                                                    | 35 1/16"                                                                                                                                                      |
| ©                                                                               | Depth (excl. handle, incl. evaporator)                                                                                                                                                                   | 27 3/8"                                                                                                                                                       |
| Cal                                                                             | oinetry Dimensions                                                                                                                                                                                       |                                                                                                                                                               |
| <b>(D)</b>                                                                      | Inside height of cavity                                                                                                                                                                                  | 711/4"                                                                                                                                                        |
| Flu                                                                             | sh with refrigerator chassis — full door rotation                                                                                                                                                        |                                                                                                                                                               |
| E                                                                               | Inside width                                                                                                                                                                                             | 37"                                                                                                                                                           |
| F                                                                               | Inside depth                                                                                                                                                                                             | 24 13/32"                                                                                                                                                     |
| Flu                                                                             | sh with refrigerator door—full door rotation                                                                                                                                                             |                                                                                                                                                               |
| <b>6</b>                                                                        | Inside width                                                                                                                                                                                             | 46 1/16"                                                                                                                                                      |
| H                                                                               | Inside depth flush to flat door                                                                                                                                                                          | 27 3/8"                                                                                                                                                       |
| Flu                                                                             | sh with refrigerator door — 90° door rotation                                                                                                                                                            |                                                                                                                                                               |
|                                                                                 | Inside width                                                                                                                                                                                             | 44 1/32"                                                                                                                                                      |
| I                                                                               | inside width                                                                                                                                                                                             | 44 %32"                                                                                                                                                       |
| (I)                                                                             | Inside width Inside depth flush to flat door                                                                                                                                                             | 27 3/8"                                                                                                                                                       |
| <u> </u>                                                                        |                                                                                                                                                                                                          |                                                                                                                                                               |
| <u> </u>                                                                        | Inside depth flush to flat door                                                                                                                                                                          |                                                                                                                                                               |
| ①<br>—<br>Mir<br>®                                                              | Inside depth flush to flat door                                                                                                                                                                          | 273/8"                                                                                                                                                        |
| O<br>O<br>Mir<br>(K)<br>(L)                                                     | Inside depth flush to flat door  limum Clearances Side clearance                                                                                                                                         | 27 3/8"                                                                                                                                                       |
| Mir<br>(k)                                                                      | Inside depth flush to flat door  limum Clearances Side clearance Side clearance - flush with door - full rotation                                                                                        | 27 <sup>3</sup> / <sub>8</sub> "  25/ <sub>32</sub> "  5 <sup>5</sup> / <sub>16</sub> "                                                                       |
| ①<br>—<br>Mir                                                                   | Inside depth flush to flat door  Imum Clearances Side clearance Side clearance - flush with door - full rotation Side clearance - flush with door - 90° rotation                                         | 27 <sup>3</sup> / <sub>8</sub> "  25/ <sub>32</sub> "  5 <sup>5</sup> / <sub>16</sub> "  3 <sup>17</sup> / <sub>32</sub> "                                    |
| ()<br>()<br>()<br>()<br>()<br>()<br>()<br>()<br>()<br>()<br>()<br>()<br>()<br>( | Inside depth flush to flat door  Imum Clearances Side clearance Side clearance - flush with door - full rotation Side clearance - flush with door - 90° rotation Rear clearance (incl. rear compartment) | 27 <sup>3</sup> / <sub>8</sub> "  25/ <sub>32</sub> "  5 <sup>5</sup> / <sub>16</sub> "  3 <sup>17</sup> / <sub>32</sub> "  3 <sup>17</sup> / <sub>32</sub> " |