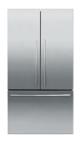

| Counter | Depth | French | Door |
|---------|-------|--------|------|
|---------|-------|--------|------|

|                                                                                                                                                                                                                                                                                                      | Counter Dept                                                                                                      | n French Door                                                                                                     |
|------------------------------------------------------------------------------------------------------------------------------------------------------------------------------------------------------------------------------------------------------------------------------------------------------|-------------------------------------------------------------------------------------------------------------------|-------------------------------------------------------------------------------------------------------------------|
| Type of appliances                                                                                                                                                                                                                                                                                   | Ice & Water                                                                                                       | Standard                                                                                                          |
| Models available                                                                                                                                                                                                                                                                                     | RF201ADUSX4                                                                                                       | RF201ADX4                                                                                                         |
| Finish                                                                                                                                                                                                                                                                                               | EZKleen stainless<br>steel flat door<br>Designer handle<br>Concealed hinge                                        | EZKleen stainless<br>steel flat door<br>Designer handle<br>Concealed hinge                                        |
| Dimensions<br>(excl. handles)                                                                                                                                                                                                                                                                        | H 70 <sup>15</sup> / <sub>32</sub> "<br>W 35 <sup>7</sup> / <sub>1</sub> 6"<br>D 27 <sup>3</sup> / <sub>8</sub> " | H 70 <sup>15</sup> / <sub>32</sub> "<br>W 35 <sup>7</sup> / <sub>16</sub> "<br>D 27 <sup>3</sup> / <sub>8</sub> " |
| Capacity                                                                                                                                                                                                                                                                                             |                                                                                                                   |                                                                                                                   |
| Refrigerator<br>Freezer<br>Total                                                                                                                                                                                                                                                                     | 14.6 cu.ft.<br>5.5 cu.ft.<br>20.1 cu.ft.                                                                          | 14.6 cu.ft.<br>5.5 cu.ft.<br>20.1 cu.ft.                                                                          |
| Performance                                                                                                                                                                                                                                                                                          |                                                                                                                   |                                                                                                                   |
| ActiveSmart™ Technology<br>Frost free freezer<br>Adaptive defrost<br>Humidity control system                                                                                                                                                                                                         | •                                                                                                                 | •                                                                                                                 |
| Sabbath mode                                                                                                                                                                                                                                                                                         |                                                                                                                   |                                                                                                                   |
| Refrigerator Soft close doors Ultra slim water dispenser Ice boost SmartTouch™ Control Panel Silver prepainted cabinet LED lighting Bottle holders Adjustable Glass shelves Fruit & vegetable bins Half-width door shelf Full-width door shelf Covered door shelf Door alarms Concealed hinge design | • • • • • • 4 3 2 2 2 2 • •                                                                                       | • • • 4 3 2 2 2 2 • •                                                                                             |
| Freezer Built in ice maker Ice bin and scoop Frost-free freezer Large plastic bin Small plastic bin Fast freeze Bottle Chill Ice cube trays                                                                                                                                                          | • • • 1 2 •                                                                                                       | • 1 2 • • • 2                                                                                                     |
| Warranty Parts & labour Additional Sealed system                                                                                                                                                                                                                                                     | 1 year<br>4 years                                                                                                 | 1 year<br>4 years                                                                                                 |