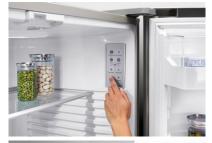

#### 2 SmartTouch™ Control Panel

For easy access, the new SmartTouch™ control panel is placed in the inside front of the fridge. These controls have been designed to be intuitively simple and easy to use.