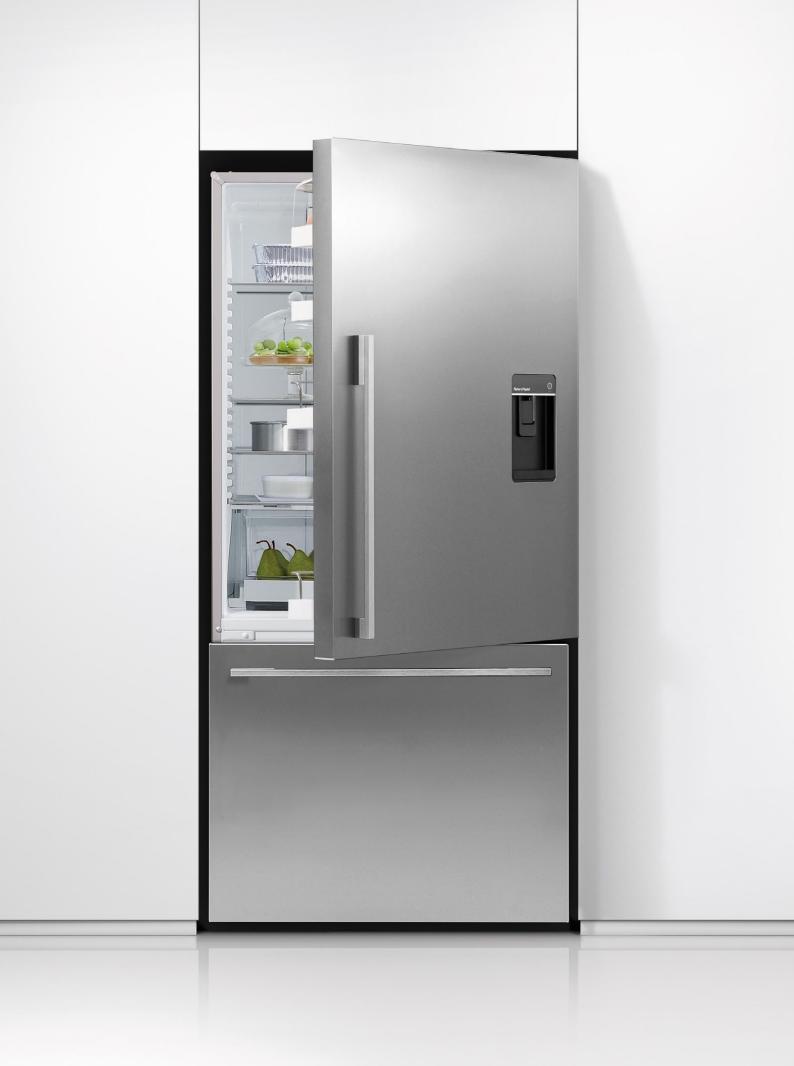

## 3 Ultra Slim Water Dispenser

The new slimline water dispenser is now even easier to use – the angled water delivery still means that almost any size or shape of vessel can be filled, while taking up no storage space in your fridge door. The black finish reflects the styling of Fisher & Paykel's family of kitchen appliances.

#### 4 Soft Close Doors

No more slamming fridge doors or having the door left open with soft-close hinges on the French Door Ice & Water models.

#### G Ice Boost

In Ice & Water models, the icemaker automatically delivers up to 25% more ice each day\* into a dedicated bin that can be easily customized to store different volumes.

\*compared to current Fisher & Paykel Ice & Water models

# 6 Humidity Control System

The Humidity Control System together with the cool and consistent temperature delivered by ActiveSmart™ technology creates the perfect microclimate in each produce bin, maintaining fruit and vegetable quality at just the right humidity and temperature level.

# Storage Flexibility

Smart refrigerator organization and food preparation are streamlined with best in class features such as flexible shelving, flexible storage options and easy to access bins and trays on full extension runners.