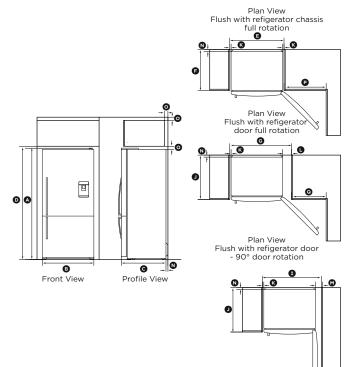

parts

| Pro                                                                             | duct Dimensions                                                                                                                                                                                          |                                                                                                                                                               |
|---------------------------------------------------------------------------------|----------------------------------------------------------------------------------------------------------------------------------------------------------------------------------------------------------|---------------------------------------------------------------------------------------------------------------------------------------------------------------|
| A                                                                               | Height                                                                                                                                                                                                   | 70 15/32"                                                                                                                                                     |
| В                                                                               | Width                                                                                                                                                                                                    | 35 1/16"                                                                                                                                                      |
| ©                                                                               | Depth (excl. handle, incl. evaporator)                                                                                                                                                                   | 27 3/8"                                                                                                                                                       |
| Cal                                                                             | oinetry Dimensions                                                                                                                                                                                       |                                                                                                                                                               |
| <b>(D)</b>                                                                      | Inside height of cavity                                                                                                                                                                                  | 711/4"                                                                                                                                                        |
| Flu                                                                             | sh with refrigerator chassis — full door rotation                                                                                                                                                        |                                                                                                                                                               |
| E                                                                               | Inside width                                                                                                                                                                                             | 37"                                                                                                                                                           |
| F                                                                               | Inside depth                                                                                                                                                                                             | 24 13/32"                                                                                                                                                     |
| Flu                                                                             | sh with refrigerator door—full door rotation                                                                                                                                                             |                                                                                                                                                               |
| <b>6</b>                                                                        | Inside width                                                                                                                                                                                             | 46 1/16"                                                                                                                                                      |
| H                                                                               | Inside depth flush to flat door                                                                                                                                                                          | 27 3/8"                                                                                                                                                       |
| Flu                                                                             | sh with refrigerator door — 90° door rotation                                                                                                                                                            |                                                                                                                                                               |
|                                                                                 | Inside width                                                                                                                                                                                             | 44 1/32"                                                                                                                                                      |
| I                                                                               | inside width                                                                                                                                                                                             | 44 %32"                                                                                                                                                       |
| (I)                                                                             | Inside width Inside depth flush to flat door                                                                                                                                                             | 27 3/8"                                                                                                                                                       |
| <u> </u>                                                                        |                                                                                                                                                                                                          |                                                                                                                                                               |
| <u> </u>                                                                        | Inside depth flush to flat door                                                                                                                                                                          |                                                                                                                                                               |
| ①<br>—<br>Mir<br>®                                                              | Inside depth flush to flat door                                                                                                                                                                          | 273/8"                                                                                                                                                        |
| O<br>O<br>Mir<br>(K)<br>(L)                                                     | Inside depth flush to flat door  limum Clearances Side clearance                                                                                                                                         | 27 3/8"                                                                                                                                                       |
| Mir<br>(k)                                                                      | Inside depth flush to flat door  limum Clearances Side clearance Side clearance - flush with door - full rotation                                                                                        | 27 <sup>3</sup> / <sub>8</sub> "  25/ <sub>32</sub> "  5 <sup>5</sup> / <sub>16</sub> "                                                                       |
| ①<br>—<br>Mir                                                                   | Inside depth flush to flat door  Imum Clearances Side clearance Side clearance - flush with door - full rotation Side clearance - flush with door - 90° rotation                                         | 27 <sup>3</sup> / <sub>8</sub> "  25/ <sub>32</sub> "  5 <sup>5</sup> / <sub>16</sub> "  3 <sup>17</sup> / <sub>32</sub> "                                    |
| ()<br>()<br>()<br>()<br>()<br>()<br>()<br>()<br>()<br>()<br>()<br>()<br>()<br>( | Inside depth flush to flat door  Imum Clearances Side clearance Side clearance - flush with door - full rotation Side clearance - flush with door - 90° rotation Rear clearance (incl. rear compartment) | 27 <sup>3</sup> / <sub>8</sub> "  25/ <sub>32</sub> "  5 <sup>5</sup> / <sub>16</sub> "  3 <sup>17</sup> / <sub>32</sub> "  3 <sup>17</sup> / <sub>32</sub> " |

4 years

Additional Sealed system

parts

4 years

| Pro      | oduct Dimenions                                               |           |
|----------|---------------------------------------------------------------|-----------|
| (A)      | Height                                                        | 67 17/32" |
| В        | Width                                                         | 313/32"   |
| ©        | Depth (excl. handle, incl. evaporator)                        | 273/8"    |
| Cal      | binetry Dimensions                                            |           |
| <b>D</b> | Inside height of cavity                                       | 68 5/16"  |
| Flu      | sh with refrigerator chassis — full door rotation             |           |
| (E)      | Inside width                                                  | 32 11/16" |
| F        | Inside depth                                                  | 24 13/32  |
| (H)      | Inside depth flush to flat door                               | 27%"      |
| Н        | Inside depth flush to flat door                               | 27¾"      |
| Flu      | sh with refrigerator door — 90 $^\circ$ door rotation         |           |
| 1        | Inside width                                                  | 39 31/32  |
| <u> </u> | Inside depth flush to flat door                               | 27¾"      |
| Min      | ilmum Clearances                                              |           |
| K        | Side clearance                                                | 25/32"    |
| L        | Side clearance - hinge side flush with door - full rotation   | 5 1/16"   |
| M        | Side clearance - hinge side flush with door - 90° rotation    | 3 17/32"  |
| N        | Rear clearance (incl. evaporator tray)                        | 13/16"    |
| 0        | Vent (above refrigerator cabinet or around top of cupboard)   | 131/32"   |
| P        | Door clearance - hing side flush with chassis - full rotation | 12 25/32" |
| <b>@</b> | Door clearance - hinge side flush with door - full rotation   | 8 1/32"   |

| Product Dimenions                                                                                                                                                                                                                                                                                                                |                                                                                                          |
|----------------------------------------------------------------------------------------------------------------------------------------------------------------------------------------------------------------------------------------------------------------------------------------------------------------------------------|----------------------------------------------------------------------------------------------------------|
| Height                                                                                                                                                                                                                                                                                                                           | 67 17/32"                                                                                                |
| Width                                                                                                                                                                                                                                                                                                                            | 313/32"                                                                                                  |
| Depth (excl. handle, incl. evaporator)                                                                                                                                                                                                                                                                                           | 27 3/8"                                                                                                  |
| Cabinetry Dimensions                                                                                                                                                                                                                                                                                                             |                                                                                                          |
| Inside height of cavity                                                                                                                                                                                                                                                                                                          | 68 5/16"                                                                                                 |
| Flush with refrigerator chassis — full door rotation                                                                                                                                                                                                                                                                             |                                                                                                          |
| Inside width                                                                                                                                                                                                                                                                                                                     | 3211/16"                                                                                                 |
| Inside depth                                                                                                                                                                                                                                                                                                                     | 24 13/32"                                                                                                |
| Inside width                                                                                                                                                                                                                                                                                                                     | 37 1/32"                                                                                                 |
|                                                                                                                                                                                                                                                                                                                                  |                                                                                                          |
| Inside width Inside depth flush to flat door                                                                                                                                                                                                                                                                                     | 37 <sup>7</sup> / <sub>32</sub> "<br>27 <sup>3</sup> / <sub>8</sub> "                                    |
|                                                                                                                                                                                                                                                                                                                                  |                                                                                                          |
| Inside depth flush to flat door                                                                                                                                                                                                                                                                                                  |                                                                                                          |
| Inside depth flush to flat door  Flush with refrigerator door — 90° door rotation                                                                                                                                                                                                                                                | 27¾"                                                                                                     |
| Inside depth flush to flat door  Flush with refrigerator door — 90° door rotation Inside width Inside depth flush to flat door                                                                                                                                                                                                   | 27 3/8"<br>35 1/16"                                                                                      |
| Inside depth flush to flat door  Flush with refrigerator door — 90° door rotation Inside width Inside depth flush to flat door                                                                                                                                                                                                   | 27 3/8"<br>35 1/16"                                                                                      |
| Inside depth flush to flat door  Flush with refrigerator door — 90° door rotation Inside width Inside depth flush to flat door  Minimum Clearances Side clearances                                                                                                                                                               | 27 <sup>3</sup> / <sub>6</sub> " 35 <sup>1</sup> / <sub>6</sub> " 27 <sup>3</sup> / <sub>6</sub> "       |
| Flush with refrigerator door — 90° door rotation Inside width Inside depth flush to flat door  Minimum Clearances Side clearances Side clearance - hinge side flush with door - full rotation                                                                                                                                    | 27 <sup>3</sup> / <sub>8</sub> "<br>35 <sup>7</sup> / <sub>6</sub> "<br>27 <sup>3</sup> / <sub>8</sub> " |
| Flush with refrigerator door — 90° door rotation Inside width Inside depth flush to flat door  Minimum Clearances Side clearances                                                                                                                                                                                                | 27 3/6" 35 7/16" 27 3/8"  25/52" 5 5/16"                                                                 |
| Flush with refrigerator door — 90° door rotation Inside width Inside depth flush to flat door  Minimum Clearances Side clearances Side clearance - hinge side flush with door - full rotation Side clearance - hinge side flush with door - 90° rotation                                                                         | 27 3/6" 35 7/6" 27 3/8"  25/32" 5 5/16" 3 17/32"                                                         |
| Inside depth flush to flat door  Flush with refrigerator door — 90° door rotation Inside width Inside depth flush to flat door  Minimum Clearances Side clearances Side clearance – hinge side flush with door – full rotation Side clearance – hinge side flush with door – 90° rotation Rear clearance (incl. evaporator tray) | 27 %"  35 %6"  27 %1"  25/32"  5 %6"  31/32"  1 %6"                                                      |

| Pro      | duct Dimensions                                                     |                |
|----------|---------------------------------------------------------------------|----------------|
| A        | Height - Ice & Water model/Standard model                           | 671/8"/6615/16 |
| B        | Width                                                               | 313/32"        |
| ©        | Depth (excl. handle, incl. evaporator)                              | 28 5/32"       |
| Cal      | oinetry Dimensions                                                  |                |
| D        | Inside height of cavity                                             | 68 5/16"       |
| Flu      | sh with refrigerator chassis — full door rotation                   |                |
| E        | Inside width                                                        | 3211/16"       |
| F        | Inside depth                                                        | 24 13/32"      |
| Flu      | sh with refrigerator door — full door rotation                      |                |
| <b>6</b> | Inside width                                                        | 37 1/32"       |
| H        | Inside depth flush to curved door                                   | 26 25/32"      |
| Flu      | sh with refrigerator door — 90° door rotation                       |                |
| I        | Inside width                                                        | 35 1/16"       |
| <b>①</b> | Inside depth flush to curved door                                   | 26 25/32"      |
| Min      | imum Clearances                                                     |                |
| K        | Side clearances                                                     | 25/32"         |
| L        | Side clearance - hinge side flush with door - full rotation         | 5 5/16"        |
| M        | Side clearance - hinge side flush with door - $90^{\circ}$ rotation | 3 17/32"       |
| N        | Rear clearance (including evaporator tray)                          | 13/16"         |
| 0        | Vent (above refrigerator cabinet or around top of cupboard)         | 131/32"        |
| P        | Door clearance - hinge side flush with chassis - full rotation      | 2513/32"       |
| <b>@</b> | Door clearance - hinge side flush with door - full rotation         | 20 1/8"        |

parts

| Product Dimensions |                                                             |           |  |  |  |
|--------------------|-------------------------------------------------------------|-----------|--|--|--|
| A                  | Height                                                      | 67 17/32" |  |  |  |
| B                  | Width                                                       | 25"       |  |  |  |
| ©                  | Depth (excl. handle, incl. evaporator)                      | 27 3/8"   |  |  |  |
| Cal                | pinetry Dimensions                                          |           |  |  |  |
| D                  | Inside height of cavity - Standard / Ice & Water model      | 68 5/16"  |  |  |  |
| Flu                | sh with refrigerator chassis — full door rotation           |           |  |  |  |
| E                  | Inside width of cavity                                      | 26 % 6"   |  |  |  |
| F                  | Inside depth of cavity                                      | 24 13/32" |  |  |  |
| Flu                | sh with refrigerator door — full door rotation              |           |  |  |  |
| <b>6</b>           | Inside width of cavity                                      | 313/32"   |  |  |  |
| H                  | Inside depth of cavity flush to flat door                   | 27 3/8"   |  |  |  |
| Flu                | sh with refrigerator door — 90° door rotation               |           |  |  |  |
| I                  | Inside width of cavity                                      | 29 11/32" |  |  |  |
| (J)                | Inside depth of cavity flush to flat door                   | 27 3/8"   |  |  |  |
| Min                | imum Clearances                                             |           |  |  |  |
| K                  | Side clearances                                             | 25/32"    |  |  |  |
| L                  | Side clearance - hinge side flush with door - full rotation | 5 1/16"   |  |  |  |
| M                  | Side clearance - hinge side flush with door - 90° rotation  | 3 17/32"  |  |  |  |
| N                  | Rear clearance (including evaporator tray)                  | 13/16"    |  |  |  |
| 0                  | Vent (above refrigerator cabinet or around top of cupboard) | 1 31/32"  |  |  |  |
| P                  | Rear clearance (including evaporator tray)                  | 20 15/32" |  |  |  |
| (a)                | Vent (above refrigerator cabinet, around top of cupboard)   | 15 15/16" |  |  |  |