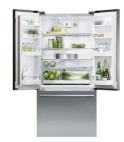

# Storage Flexibility

Smart refrigerator organization and food preparation are streamlined with best in class features such as flexible shelving, flexible storage options and easy to access bins and trays on full extension runners.