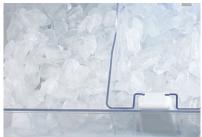

#### G Ice Boost

In Ice & Water models, the icemaker automatically delivers up to 25% more ice each day\* into a dedicated bin that can be easily customized to store different volumes.

\*compared to current Fisher & Paykel Ice & Water models