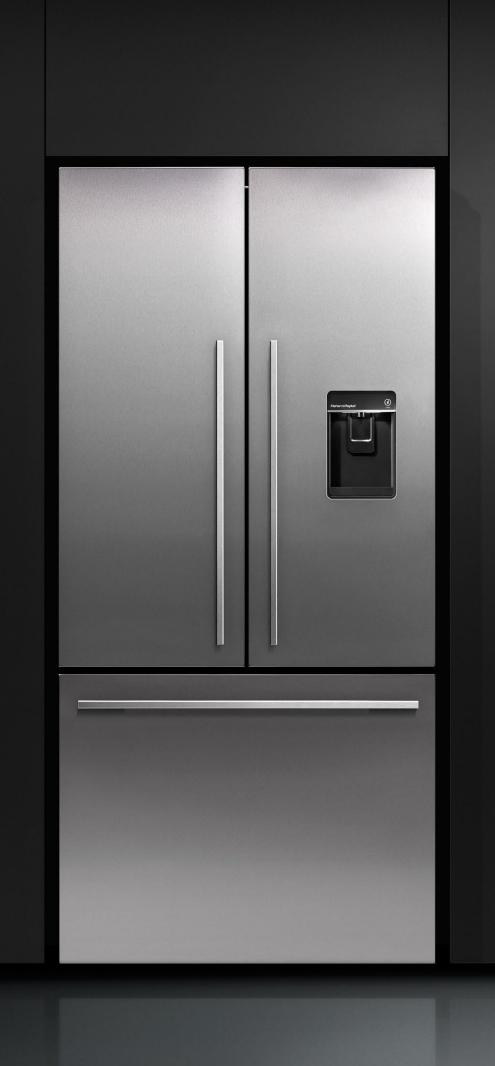

## 3 Ultra Slim Water Dispenser

The new slimline water dispenser is now even easier to use – the angled water delivery still means that almost any size or shape of vessel can be filled, while taking up no storage space in your fridge door. The black finish reflects the styling of Fisher & Paykel's family of kitchen appliances.

#### 4 Soft Close Doors

No more slamming fridge doors or having the door left open with soft-close hinges on the French Door Ice & Water models.