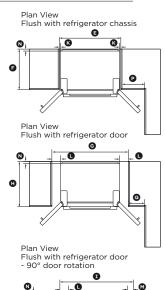

parts

| Pro                                                                             | duct Dimensions                                                                                                                                                                                          |                                                                                                                                                               |
|---------------------------------------------------------------------------------|----------------------------------------------------------------------------------------------------------------------------------------------------------------------------------------------------------|---------------------------------------------------------------------------------------------------------------------------------------------------------------|
| A                                                                               | Height                                                                                                                                                                                                   | 70 15/32"                                                                                                                                                     |
| В                                                                               | Width                                                                                                                                                                                                    | 35 1/16"                                                                                                                                                      |
| ©                                                                               | Depth (excl. handle, incl. evaporator)                                                                                                                                                                   | 27 3/8"                                                                                                                                                       |
| Cal                                                                             | oinetry Dimensions                                                                                                                                                                                       |                                                                                                                                                               |
| <b>(D)</b>                                                                      | Inside height of cavity                                                                                                                                                                                  | 711/4"                                                                                                                                                        |
| Flu                                                                             | sh with refrigerator chassis — full door rotation                                                                                                                                                        |                                                                                                                                                               |
| E                                                                               | Inside width                                                                                                                                                                                             | 37"                                                                                                                                                           |
| F                                                                               | Inside depth                                                                                                                                                                                             | 24 13/32"                                                                                                                                                     |
| Flu                                                                             | sh with refrigerator door—full door rotation                                                                                                                                                             |                                                                                                                                                               |
| <b>6</b>                                                                        | Inside width                                                                                                                                                                                             | 46 1/16"                                                                                                                                                      |
| H                                                                               | Inside depth flush to flat door                                                                                                                                                                          | 27 3/8"                                                                                                                                                       |
| Flu                                                                             | sh with refrigerator door — 90° door rotation                                                                                                                                                            |                                                                                                                                                               |
|                                                                                 | Inside width                                                                                                                                                                                             | 44 1/32"                                                                                                                                                      |
| I                                                                               | inside width                                                                                                                                                                                             | 44 %32"                                                                                                                                                       |
| (I)                                                                             | Inside width Inside depth flush to flat door                                                                                                                                                             | 27 3/8"                                                                                                                                                       |
| <u> </u>                                                                        |                                                                                                                                                                                                          |                                                                                                                                                               |
| <u> </u>                                                                        | Inside depth flush to flat door                                                                                                                                                                          |                                                                                                                                                               |
| ①<br>—<br>Mir<br>®                                                              | Inside depth flush to flat door                                                                                                                                                                          | 273/8"                                                                                                                                                        |
| O<br>O<br>Mir<br>(K)<br>(L)                                                     | Inside depth flush to flat door  limum Clearances Side clearance                                                                                                                                         | 27 3/8"                                                                                                                                                       |
| Mir<br>(k)                                                                      | Inside depth flush to flat door  limum Clearances Side clearance Side clearance - flush with door - full rotation                                                                                        | 27 <sup>3</sup> / <sub>8</sub> "  25/ <sub>32</sub> "  5 <sup>5</sup> / <sub>16</sub> "                                                                       |
| ①<br>—<br>Mir                                                                   | Inside depth flush to flat door  Imum Clearances Side clearance Side clearance - flush with door - full rotation Side clearance - flush with door - 90° rotation                                         | 27 <sup>3</sup> / <sub>8</sub> "  25/ <sub>32</sub> "  5 <sup>5</sup> / <sub>16</sub> "  3 <sup>17</sup> / <sub>32</sub> "                                    |
| ()<br>()<br>()<br>()<br>()<br>()<br>()<br>()<br>()<br>()<br>()<br>()<br>()<br>( | Inside depth flush to flat door  Imum Clearances Side clearance Side clearance - flush with door - full rotation Side clearance - flush with door - 90° rotation Rear clearance (incl. rear compartment) | 27 <sup>3</sup> / <sub>8</sub> "  25/ <sub>32</sub> "  5 <sup>5</sup> / <sub>16</sub> "  3 <sup>17</sup> / <sub>32</sub> "  3 <sup>17</sup> / <sub>32</sub> " |

Plan View
Flush with refigerator chassis full door rotation

| Type of appliances                                                                                                                                                                                                                                   | Ice & Water                                                                                                       | Standard                                                                                                          |
|------------------------------------------------------------------------------------------------------------------------------------------------------------------------------------------------------------------------------------------------------|-------------------------------------------------------------------------------------------------------------------|-------------------------------------------------------------------------------------------------------------------|
| Models available                                                                                                                                                                                                                                     | RF170WDRUX4<br>RF170WDLUX4                                                                                        | RF170WDRX4<br>RF170WDLX4                                                                                          |
| Finish                                                                                                                                                                                                                                               | EZKleen stainless<br>steel flat door<br>Designer handle<br>Concealed hinge                                        | EZKleen stainless<br>steel flat door<br>Designer handle<br>Concealed hinge                                        |
| Dimensions<br>(excl. handles)                                                                                                                                                                                                                        | H 67 <sup>17</sup> / <sub>32</sub> "<br>W 31 <sup>3</sup> / <sub>32</sub> "<br>D 27 <sup>3</sup> / <sub>8</sub> " | H 67 <sup>17</sup> / <sub>32</sub> "<br>W 31 <sup>3</sup> / <sub>32</sub> "<br>D 27 <sup>3</sup> / <sub>8</sub> " |
| Capacity                                                                                                                                                                                                                                             |                                                                                                                   |                                                                                                                   |
| Refrigerator<br>Freezer<br>Total                                                                                                                                                                                                                     | 12.3 cu.ft.<br>4.7 cu.ft.<br>17.0 cu.ft.                                                                          | 12.3 cu.ft.<br>4.7 cu.ft.<br>17.0 cu.ft                                                                           |
| Performance                                                                                                                                                                                                                                          |                                                                                                                   |                                                                                                                   |
| ActiveSmart™ Technology<br>Frost free freezer<br>Adaptive defrost<br>Humidity control system                                                                                                                                                         | •                                                                                                                 | •                                                                                                                 |
| Sabbath mode                                                                                                                                                                                                                                         | •                                                                                                                 | •                                                                                                                 |
| Refrigerator  Ultra slim water dispenser lee boost  SmartTouch™ Control Panel Silver prepainted cabinet  LED lighting  Bottle holders  Adjustable Glass shelves  Fruit & vegetable bins  Adjustable door shelves  Door alarm  Concealed hinge design | • • • • 2 3 2 6                                                                                                   | • • • 2 3 2 6 •                                                                                                   |
| Freezer Built in ice maker Ice bin and scoop Frost-free freezer Large plastic bin Small plastic bins Fast freeze Bottle Chill Ice cube trays Door alarm                                                                                              | •<br>•<br>•<br>2                                                                                                  | •<br>•<br>2<br>•<br>•                                                                                             |
| Warranty                                                                                                                                                                                                                                             |                                                                                                                   |                                                                                                                   |
| Parts & labour<br>Additional Sealed system<br>parts                                                                                                                                                                                                  | 1 year<br>4 years                                                                                                 | 1 year<br>4 years                                                                                                 |