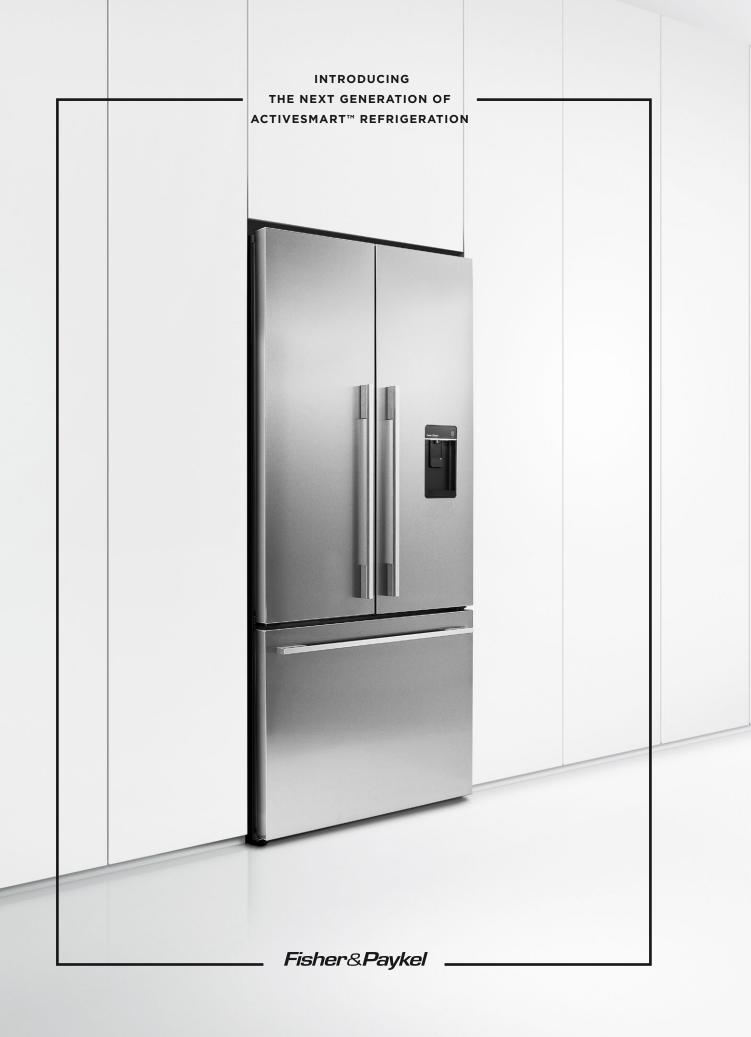

#### ActiveSmart™ Technology

ActiveSmart™ technology is the combination of temperature sensors with smart electronics and variable speed fans that create a controlled environment and optimum temperature to keep food fresher longer.

#### 2 SmartTouch™ Control Panel

For easy access, the new SmartTouch™ control panel is placed in the inside front of the fridge. These controls have been designed to be intuitively simple and easy to use.

## 3 Ultra Slim Water Dispenser

The new slimline water dispenser is now even easier to use – the angled water delivery still means that almost any size or shape of vessel can be filled, while taking up no storage space in your fridge door. The black finish reflects the styling of Fisher & Paykel's family of kitchen appliances.

#### 4 Soft Close Doors

N