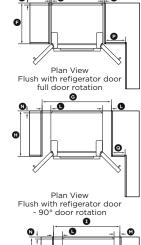

parts

| Pro                                                                             | duct Dimensions                                                                                                                                                                                          |                                                                                                                                                               |
|---------------------------------------------------------------------------------|----------------------------------------------------------------------------------------------------------------------------------------------------------------------------------------------------------|---------------------------------------------------------------------------------------------------------------------------------------------------------------|
| A                                                                               | Height                                                                                                                                                                                                   | 70 15/32"                                                                                                                                                     |
| В                                                                               | Width                                                                                                                                                                                                    | 35 1/16"                                                                                                                                                      |
| ©                                                                               | Depth (excl. handle, incl. evaporator)                                                                                                                                                                   | 27 3/8"                                                                                                                                                       |
| Cal                                                                             | oinetry Dimensions                                                                                                                                                                                       |                                                                                                                                                               |
| <b>(D)</b>                                                                      | Inside height of cavity                                                                                                                                                                                  | 711/4"                                                                                                                                                        |
| Flu                                                                             | sh with refrigerator chassis — full door rotation                                                                                                                                                        |                                                                                                                                                               |
| E                                                                               | Inside width                                                                                                                                                                                             | 37"                                                                                                                                                           |
| F                                                                               | Inside depth                                                                                                                                                                                             | 24 13/32"                                                                                                                                                     |
| Flu                                                                             | sh with refrigerator door—full door rotation                                                                                                                                                             |                                                                                                                                                               |
| <b>6</b>                                                                        | Inside width                                                                                                                                                                                             | 46 1/16"                                                                                                                                                      |
| H                                                                               | Inside depth flush to flat door                                                                                                                                                                          | 27 3/8"                                                                                                                                                       |
| Flu                                                                             | sh with refrigerator door — 90° door rotation                                                                                                                                                            |                                                                                                                                                               |
|                                                                                 | Inside width                                                                                                                                                                                             | 44 1/32"                                                                                                                                                      |
| I                                                                               | inside width                                                                                                                                                                                             | 44 %32"                                                                                                                                                       |
| (I)                                                                             | Inside width Inside depth flush to flat door                                                                                                                                                             | 27 3/8"                                                                                                                                                       |
| <u> </u>                                                                        |                                                                                                                                                                                                          |                                                                                                                                                               |
| <u> </u>                                                                        | Inside depth flush to flat door                                                                                                                                                                          |                                                                                                                                                               |
| ①<br>—<br>Mir<br>®                                                              | Inside depth flush to flat door                                                                                                                                                                          | 273/8"                                                                                                                                                        |
| O<br>O<br>Mir<br>(K)<br>(L)                                                     | Inside depth flush to flat door  limum Clearances Side clearance                                                                                                                                         | 27 3/8"                                                                                                                                                       |
| Mir<br>(k)                                                                      | Inside depth flush to flat door  limum Clearances Side clearance Side clearance - flush with door - full rotation                                                                                        | 27 <sup>3</sup> / <sub>8</sub> "  25/ <sub>32</sub> "  5 <sup>5</sup> / <sub>16</sub> "                                                                       |
| ①<br>—<br>Mir                                                                   | Inside depth flush to flat door  Imum Clearances Side clearance Side clearance - flush with door - full rotation Side clearance - flush with door - 90° rotation                                         | 27 <sup>3</sup> / <sub>8</sub> "  25/ <sub>32</sub> "  5 <sup>5</sup> / <sub>16</sub> "  3 <sup>17</sup> / <sub>32</sub> "                                    |
| ()<br>()<br>()<br>()<br>()<br>()<br>()<br>()<br>()<br>()<br>()<br>()<br>()<br>( | Inside depth flush to flat door  Imum Clearances Side clearance Side clearance - flush with door - full rotation Side clearance - flush with door - 90° rotation Rear clearance (incl. rear compartment) | 27 <sup>3</sup> / <sub>8</sub> "  25/ <sub>32</sub> "  5 <sup>5</sup> / <sub>16</sub> "  3 <sup>17</sup> / <sub>32</sub> "  3 <sup>17</sup> / <sub>32</sub> " |

Plan View
Flush with refigerator chassis full door rotation

| Type of appliances                                                                                                                                                                                                                                   | Ice & Water                                                                                                       | Standard                                                                                                          |
|------------------------------------------------------------------------------------------------------------------------------------------------------------------------------------------------------------------------------------------------------|-------------------------------------------------------------------------------------------------------------------|-------------------------------------------------------------------------------------------------------------------|
| Models available                                                                                                                                                                                                                                     | RF170WDRUX4<br>RF170WDLUX4                                                                                        | RF170WDRX4<br>RF170WDLX4                                                                                          |
| Finish                                                                                                                                                                                                                                               | EZKleen stainless<br>steel flat door<br>Designer handle<br>Concealed hinge                                        | EZKleen stainless<br>steel flat door<br>Designer handle<br>Concealed hinge                                        |
| Dimensions<br>(excl. handles)                                                                                                                                                                                                                        | H 67 <sup>17</sup> / <sub>32</sub> "<br>W 31 <sup>3</sup> / <sub>32</sub> "<br>D 27 <sup>3</sup> / <sub>8</sub> " | H 67 <sup>17</sup> / <sub>32</sub> "<br>W 31 <sup>3</sup> / <sub>32</sub> "<br>D 27 <sup>3</sup> / <sub>8</sub> " |
| Capacity                                                                                                                                                                                                                                             |                                                                                                                   |                                                                                                                   |
| Refrigerator<br>Freezer<br>Total                                                                                                                                                                                                                     | 12.3 cu.ft.<br>4.7 cu.ft.<br>17.0 cu.ft.                                                                          | 12.3 cu.ft.<br>4.7 cu.ft.<br>17.0 cu.ft                                                                           |
| Performance                                                                                                                                                                                                                                          |                                                                                                                   |                                                                                                                   |
| ActiveSmart™ Technology<br>Frost free freezer<br>Adaptive defrost<br>Humidity control system                                                                                                                                                         | •                                                                                                                 | •                                                                                                                 |
| Sabbath mode                                                                                                                                                                                                                                         | •                                                                                                                 | •                                                                                                                 |
| Refrigerator  Ultra slim water dispenser lee boost  SmartTouch™ Control Panel Silver prepainted cabinet  LED lighting  Bottle holders  Adjustable Glass shelves  Fruit & vegetable bins  Adjustable door shelves  Door alarm  Concealed hinge design | • • • • 2 3 2 6                                                                                                   | • • • 2 3 2 6 •                                                                                                   |
| Freezer Built in ice maker Ice bin and scoop Frost-free freezer Large plastic bin Small plastic bins Fast freeze Bottle Chill Ice cube trays Door alarm                                                                                              | •<br>•<br>•<br>2                                                                                                  | •<br>•<br>2<br>•<br>•                                                                                             |
| Warranty                                                                                                                                                                                                                                             |                                                                                                                   |                                                                                                                   |
| Parts & labour<br>Additional Sealed system<br>parts                                                                                                                                                                                                  | 1 year<br>4 years                                                                                                 | 1 year<br>4 years                                                                                                 |