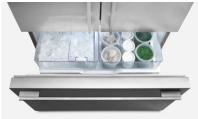

#### G Ice Boost

In Ice & Water models, the icemaker automatically delivers up to 25% more ice each day\* into a dedicated bin that can be easily customized to store different volumes.

\*compared to current Fisher & Paykel Ice & Water models

# Storage Flexibility

Smart refrigerator organization and food preparation are streamlined with best in class features such as flexible shelving, flexible storage options and easy to access bins and trays on full extension runners.