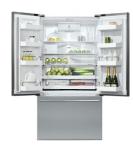

# Storage Flexibility

Smart refrigerator organization and food preparation are streamlined with best in class features such as flexible shelving, flexible storage options and easy to access bins and trays on full extension runners.